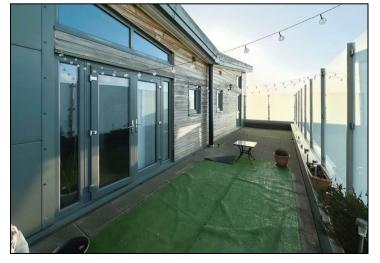

The property features a bright open-plan lounge and kitchen, with patio doors leading to a private enclosed sun terrace, perfect for outdoor relaxation. The kitchen is well-equipped with modern fittings and ample storage.

## **KEY FEATURES**

- TWO BED APARTMENT
- TOP FLOOR WITH SUN TERRACE
  - UNDER FLOOR HEATING
    - GREAT LOCATION
- CLOSE TO ALL LOCAL AMENITIES
  - NO CHAIN
  - AUCTION
- COULD ACHIEVE £875.00 PCM RENTAL
  - VACANT FROM 24 APRIL 2025