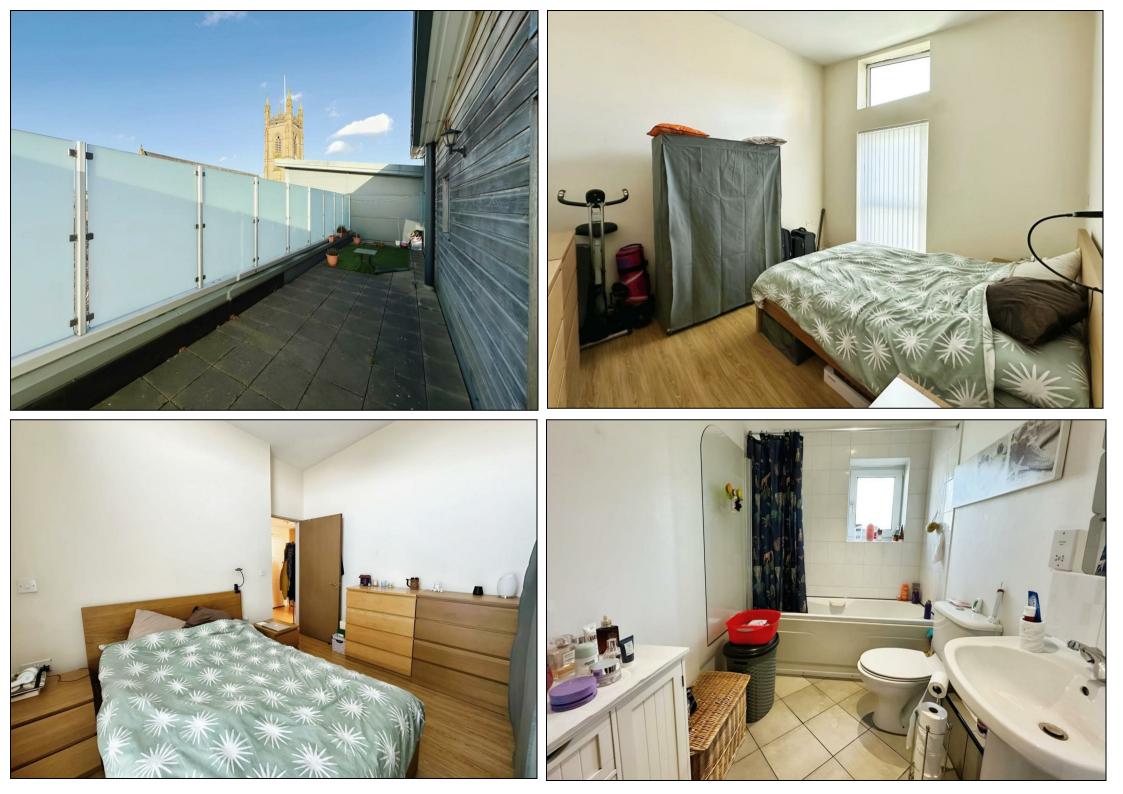

The property features a bright open-plan lounge and kitchen, with patio doors leading to a private enclosed sun terrace, perfect for outdoor relaxation. The kitchen is well-equipped with modern fittings and ample storage.

## **KEY FEATURES**

- TWO BED APARTMENT
- TOP FLOOR WITH SUN TERRACE
  - UNDER FLOOR HEATING
    - GREAT LOCATION
- CLOSE TO ALL LOCAL AMENITIES
  - NO CHAIN
  - AUCTION
- COULD ACHIEVE £875.00 PCM RENTAL
  - VACANT FROM 24 APRIL 2025