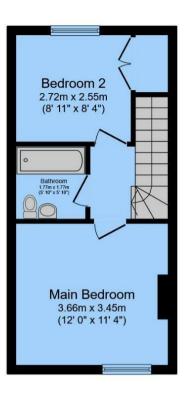

Upstairs, two spacious bedrooms provide comfortable living, completing this fantastic home. With so many positive features, early viewing is highly recommended to avoid disappointment.

Don't miss the opportunity to make this exceptional property your next home!

## **KEY FEATURES**

- BEAUTIFULLY PRESENTED DUPLEX
  APARTMENT
  - 2 BEDROOMS
  - OFF ROAD PARKING
- NEWLY FITTED KITCHEN AND
  BATHROOM
  - EXCELLENT LOCATION
    - EPC RATING C

**Ground Floor** 

**First Floor** 

## Total floor area 68.5 sq.m. (737 sq.ft.) approx

This floor plan is for illustrative purposes only. It is not drawn to scale. Any measurements, floor areas (including any total floor area), openings and orientation are approximate. No details are guaranteed, they cannot be relied upon for any purpose and they do not form part of any agreement. No liability is taken for any error, omission or misstatement. A party must rely upon its own inspection(s). Powered by www.focalagent.com