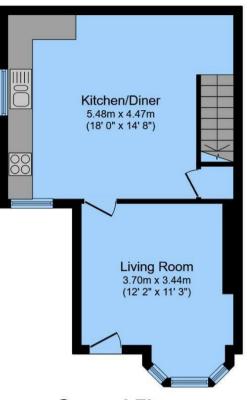

## **KEY FEATURES**

- BEAUTIFULLY PRESENTED DUPLEX
  APARTMENT
  - 2 BEDROOMS
  - OFF ROAD PARKING
- NEWLY FITTED KITCHEN AND
  BATHROOM
  - EXCELLENT LOCATION
    - EPC RATING C

**Ground Floor** 

**First Floor** 

## Total floor area 68.5 sq.m. (737 sq.ft.) approx

This floor plan is for illustrative purposes only. It is not drawn to scale. Any measurements, floor areas (including any total floor area), openings and orientation are approximate. No details are guaranteed, they cannot be relied upon for any purpose and they do not form part of any agreement. No liability is taken for any error, omission or misstatement. A party must rely upon its own inspection(s). Powered by www.focalagent.com