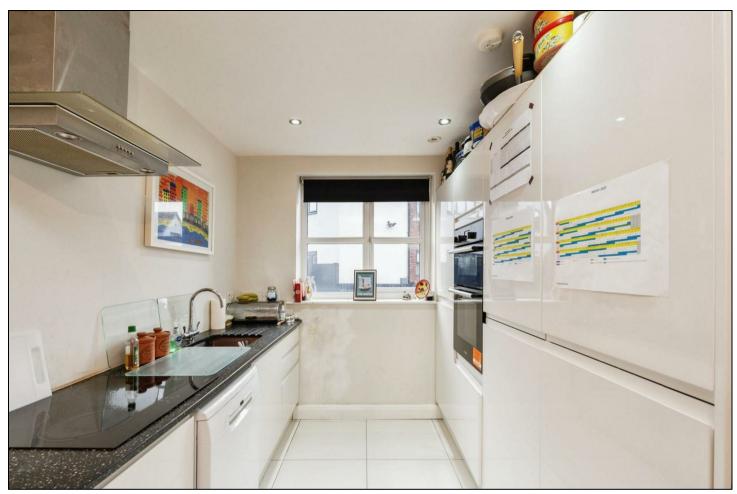

HUNTERS

HERE TO GET *you* THERE

Arranged over three spacious floors, this exceptional home combines contemporary design with practical living. Upon entering, you're welcomed into a bright entrance hallway with access to a stylish guest cloakroom/WC. The ground floor features a stunning open-plan living area that flows effortlessly into a modern, fully fitted kitchen and dining space—ideal for entertaining. French doors open onto a private, enclosed rear garden, perfect for relaxing or alfresco dining.