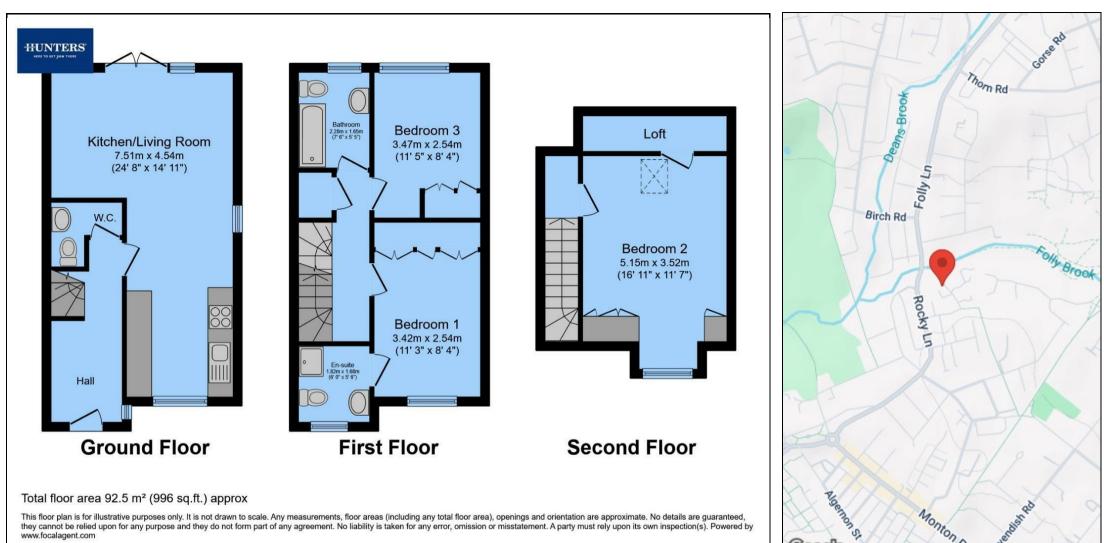

#### Total floor area 92.5 m<sup>2</sup> (996 sq.ft.) approx

This floor plan is for illustrative purposes only. It is not drawn to scale. Any measurements, floor areas (including any total floor area), openings and orientation are approximate. No details are guaranteed, they cannot be relied upon for any purpose and they do not form part of any agreement. No liability is taken for any error, omission or misstatement. A party must rely upon its own inspection(s). Powered by www.focalagent.com

The Granary, Worsley, Manchester, M28 2EB I 0161 790 9000 worsley@hunters.com I www.hunters.com

Google

Cavendanad

Map data @2025

Monton Rd

This Hunters business is independently owned and operated by Prestige Property International Limited | Registered Address Mill House 6 Worsley Road, Worsley, Manchester, England, M28 2NL | Registered Number: 05299070 England and Wales | VAT No: 938460205 with the written consent of Hunters Franchising Limited.