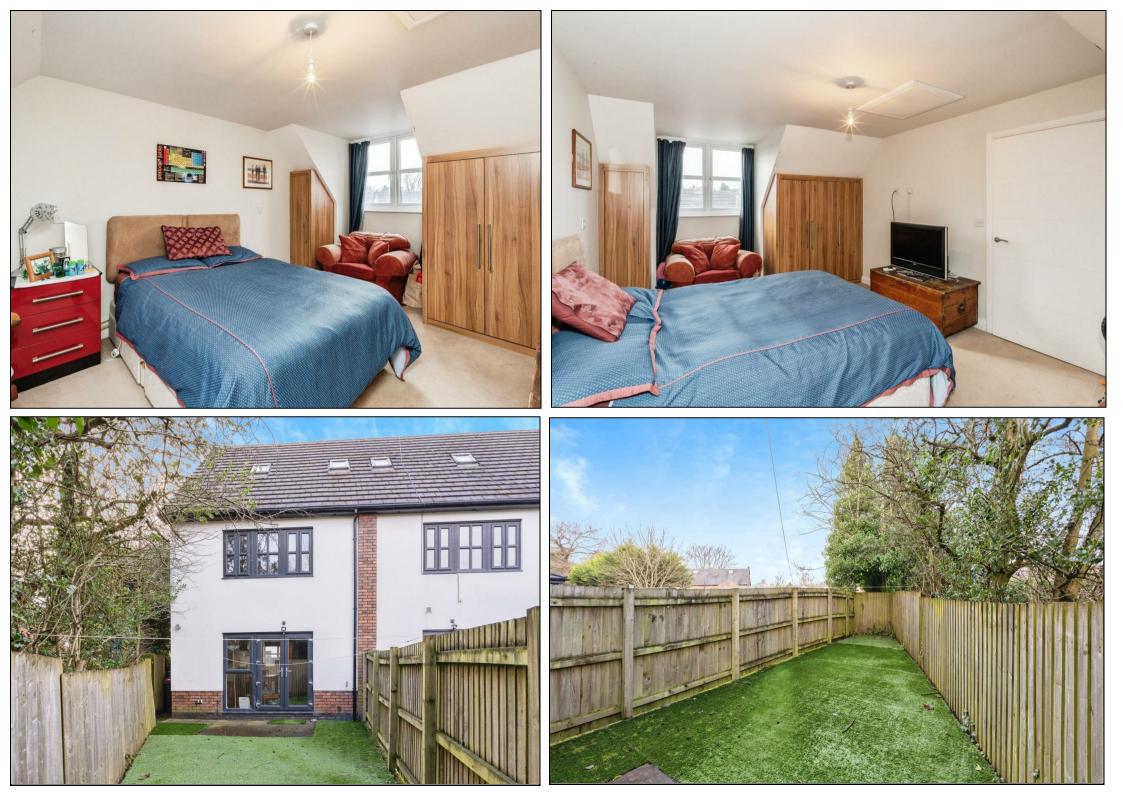

HUNTERS

HERE TO GET *you* THERE

Arranged over three spacious floors, this exceptional home combines contemporary design with practical living. Upon entering, you're welcomed into a bright entrance hallway with access to a stylish guest cloakroom/WC. The ground floor features a stunning open-plan living area that flows effortlessly into a modern, fully fitted kitchen and dining space—ideal for entertaining. French doors open onto a private, enclosed rear garden, perfect for relaxing or alfresco dining.

The first floor offers two generously sized double bedrooms, including a master bedroom complete with a sleek en-suite shower room, as well as a beautifully finished main family bathroom. On the second floor, a spacious third bedroom enjoys an abundance of natural light thanks to dual Velux roof windows, creating a bright and tranquil retreat.

Externally, the home benefits from a well-maintained rear garden, laid with low-maintenance artificial lawn and a paved patio. The garden is not overlooked, providing a sense of privacy and seclusion. To the front, there is a dedicated off-road parking space.