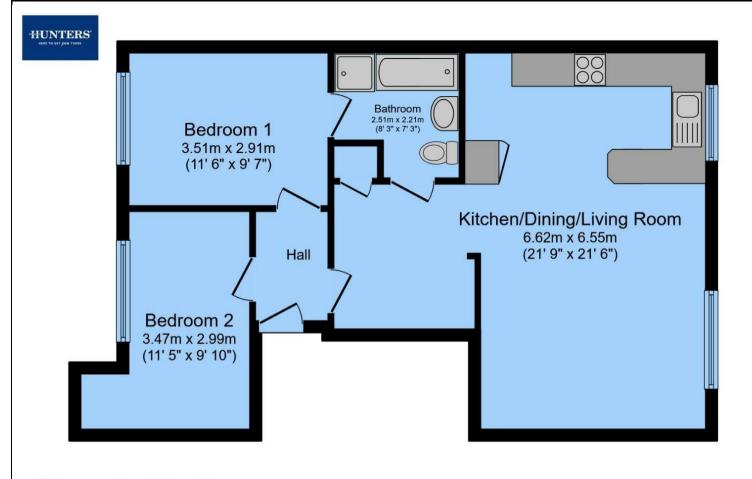

## Collegiate Way, Collegiate Way, Manchester, M27 4LA Offers In The Region Of £120,000

This stylish first-floor, two-bedroom apartment is situated in the sought-after Scholars Court development—an excellent choice for both first-time buyers and investors. The property boasts a spacious open-plan living and dining area seamlessly connected to a modern kitchen, two well-proportioned bedrooms, and a contemporary bathroom.

## **KEY FEATURES**

- TWO BEDROOMED
  - PARKING
  - NO CHAIN
- CLOSE TO MOTORWAY LINKS
  - POPULAR LOCATION
- PERFECT FOR FIRST TIME BUYERS

## Total floor area 60.7 m<sup>2</sup> (653 sq.ft.) approx

This floor plan is for illustrative purposes only. It is not drawn to scale. Any measurements, floor areas (including any total floor area), openings and orientation are approximate. No details are guaranteed, they cannot be relied upon for any purpose and they do not form part of any agreement. No liability is taken for any error, omission or misstatement. A party must rely upon its own inspection(s). Powered by www.focalagent.com