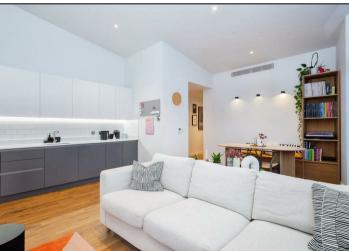

The double-height living area, with its impressive five-meter ceilings, creates a bright and airy atmosphere, enhanced by bi-fold doors that open onto a private 20-meter balcony. The balcony provides breathtaking views of Angel Meadow Park and the Manchester skyline, perfect for relaxing or entertaining. The sleek open-plan kitchen is equipped with premium appliances, elegant cabinetry, and ample workspace, ideal for cooking enthusiasts.