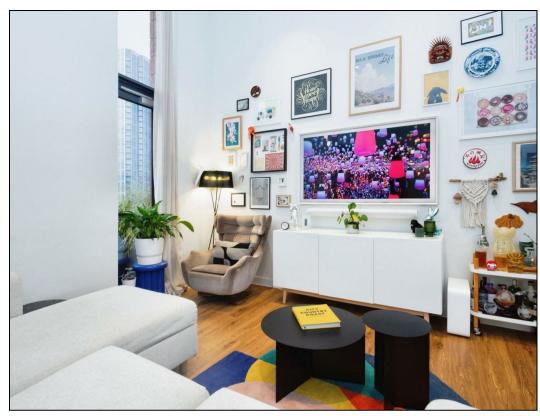

The double-height living area, with its impressive five-meter ceilings, creates a bright and airy atmosphere, enhanced by bi-fold doors that open onto a private 20-meter balcony. The balcony provides breathtaking views of Angel Meadow Park and the Manchester skyline, perfect for relaxing or entertaining. The sleek open-plan kitchen is equipped with premium appliances, elegant cabinetry, and ample workspace, ideal for cooking enthusiasts.

Every room in the apartment is fitted with air-conditioning for personalised comfort, and floor-to-ceiling windows flood the space with natural light.

Mount Yard provides residents with exclusive amenities, including a private gym, a residents' lounge with coffee and Wi-Fi, and direct access to Angel Meadows Park. The property also includes a secure parking space and benefits from a 24/7 concierge service for added convenience and security.