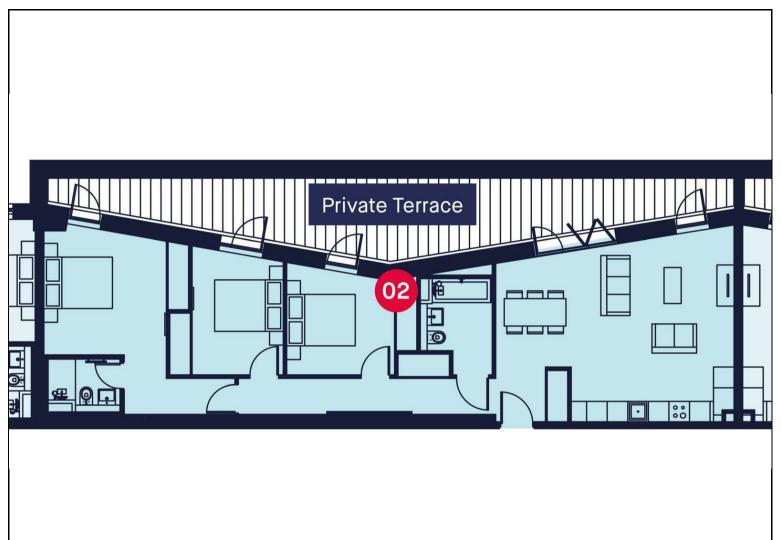

The apartment features three spacious bedrooms. The master bedroom includes a luxurious en-suite, thoughtfully designed with custom-built wardrobe storage, while an additional high-end bathroom caters to the remaining bedrooms and guests. A versatile third bedroom offers flexibility as a home office or additional living space.

The double-height living area, with its impressive five-meter ceilings, creates a bright and airy atmosphere, enhanced by bi-fold doors that open onto a private 20-meter balcony. The balcony provides breathtaking views of Angel Meadow Park and the Manchester skyline, perfect for relaxing or entertaining. The sleek open-plan kitchen is equipped with premium appliances, elegant cabinetry, and ample workspace, ideal for cooking enthusiasts.

## **KEY FEATURES**

- THREE BEDROOMS
- CONCIERGE AND ACCESS TO RESIDENT GYM
  WORK SPACE
  - DOORSTEP TO ANGEL MEADOW PARK
- LARGE PRIVATE TERRACE WITH STUNNING VIEWS
  - ALLOCATED PARKING
  - PENTHOUSE APARTMENT
  - MUST BE SEEN TO FULLY APPRECIATE
    - HIGH SPECIFICATION
    - 360 VIRTUAL TOUR
  - AIR CONDITIONING THROUGHOUT