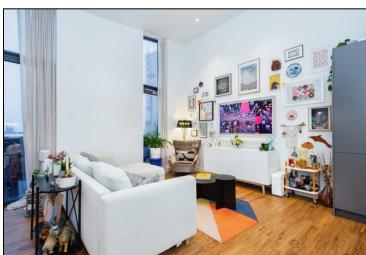

The double-height living area, with its impressive five-meter ceilings, creates a bright and airy atmosphere, enhanced by bi-fold doors that open onto a private 20-meter balcony. The balcony provides breathtaking views of Angel Meadow Park and the Manchester skyline, perfect for relaxing or entertaining. The sleek open-plan kitchen is equipped with premium appliances, elegant cabinetry, and ample workspace, ideal for cooking enthusiasts.

Every room in the apartment is fitted with air-conditioning for personalised comfort, and floor-to-ceiling windows flood the space with natural light.

Mount Yard provides residents with exclusive amenities, including a private gym, a residents' lounge with coffee and Wi-Fi, and direct access to Angel Meadows Park. The property also includes a secure parking space and benefits from a 24/7 concierge service for added convenience and security.