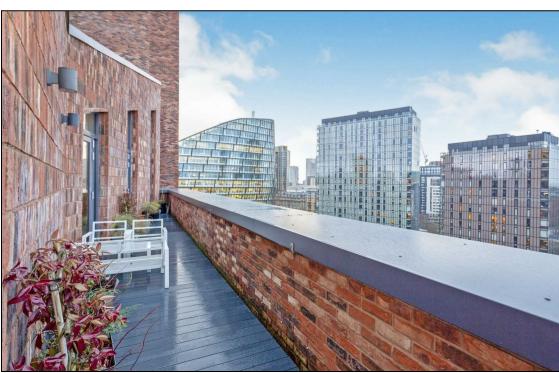

The double-height living area, with its impressive five-meter ceilings, creates a bright and airy atmosphere, enhanced by bi-fold doors that open onto a private 20-meter balcony. The balcony provides breathtaking views of Angel Meadow Park and the Manchester skyline, perfect for relaxing or entertaining. The sleek open-plan kitchen is equipped with premium appliances, elegant cabinetry, and ample workspace, ideal for cooking enthusiasts.