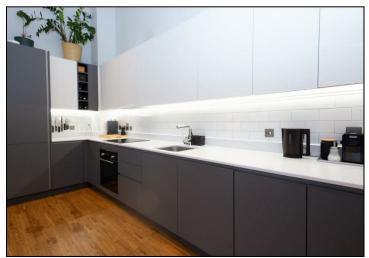

The double-height living area, with its impressive five-meter ceilings, creates a bright and airy atmosphere, enhanced by bi-fold doors that open onto a private 20-meter balcony. The balcony provides breathtaking views of Angel Meadow Park and the Manchester skyline, perfect for relaxing or entertaining. The sleek open-plan kitchen is equipped with premium appliances, elegant cabinetry, and ample workspace, ideal for cooking enthusiasts.