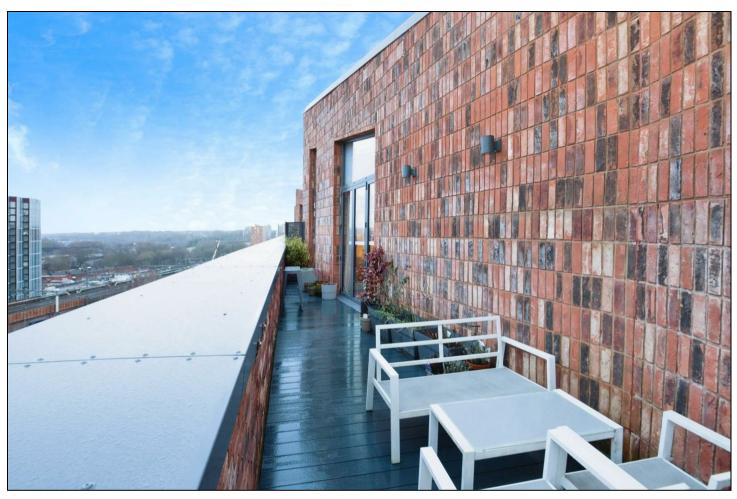

The double-height living area, with its impressive five-meter ceilings, creates a bright and airy atmosphere, enhanced by bi-fold doors that open onto a private 20-meter balcony. The balcony provides breathtaking views of Angel Meadow Park and the Manchester skyline, perfect for relaxing or entertaining. The sleek open-plan kitchen is equipped with premium appliances, elegant cabinetry, and ample workspace, ideal for cooking enthusiasts.