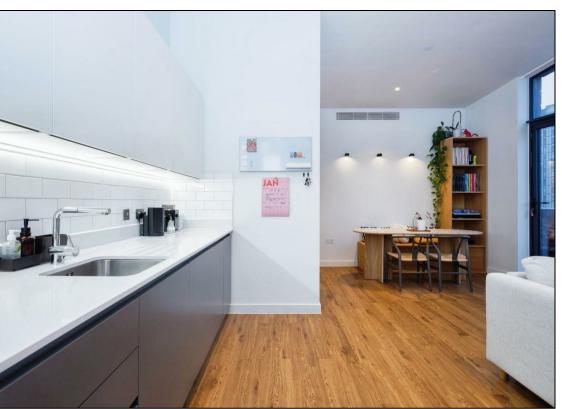

The double-height living area, with its impressive five-meter ceilings, creates a bright and airy atmosphere, enhanced by bi-fold doors that open onto a private 20-meter balcony. The balcony provides breathtaking views of Angel Meadow Park and the Manchester skyline, perfect for relaxing or entertaining. The sleek open-plan kitchen is equipped with premium appliances, elegant cabinetry, and ample workspace, ideal for cooking enthusiasts.

Every room in the apartment is fitted with air-conditioning for personalised comfort, and floor-to-ceiling windows flood the space with natural light.

Mount Yard provides residents with exclusive amenities, including a private gym, a residents' lounge with coffee and Wi-Fi, and direct access to Angel Meadows Park. The property also includes a secure parking space and benefits from a 24/7 concierge service for added convenience and security.