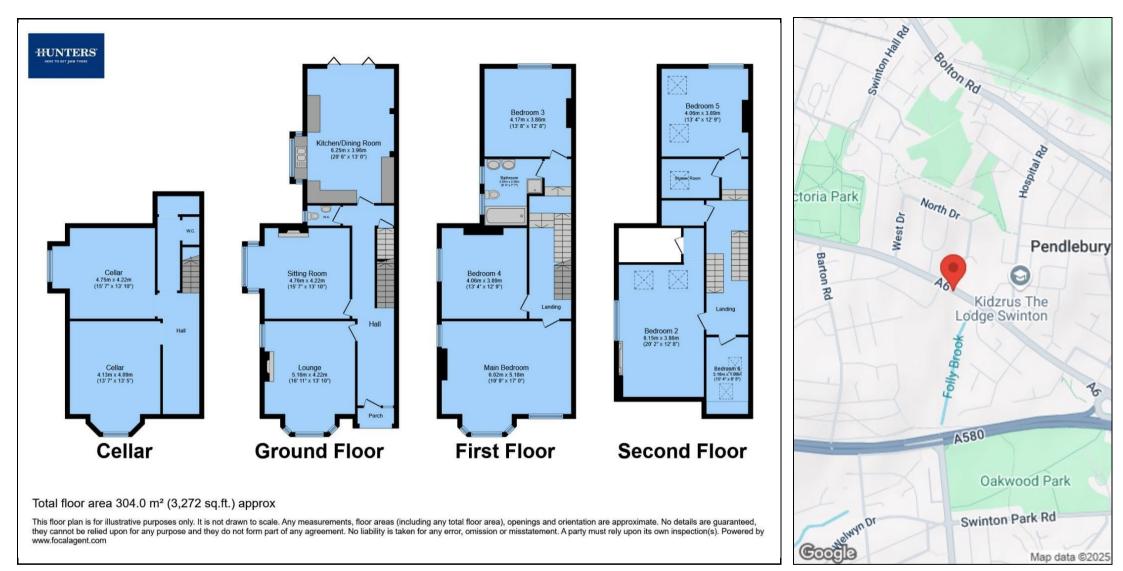

Spanning four expansive floors, the property provides an impressive amount of well-proportioned and versatile living space. The interiors are thoughtfully designed to accommodate modern family life while retaining the character and charm of its period origins. From the high ceilings and ornate detailing to the carefully curated modern touches, every corner of this home has been finished to the highest standard.

Situated in a highly sought-after location, this home benefits from outstanding transport connections. Major road networks and public transport links provide easy access to Manchester City Centre, Salford Quays, MediaCity, and beyond. Nearby, a wealth of amenities—including popular shops, cafes, and restaurants —are within easy reach, while well-regarded primary and secondary schools make this an ideal choice for families.