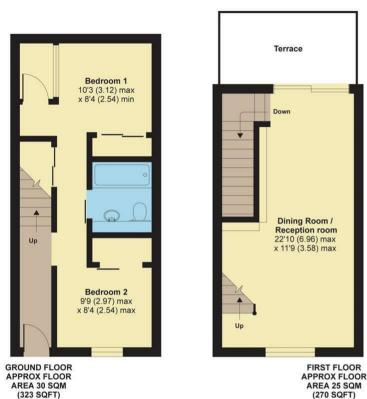

## Per Calendar Month £1,200 Per Calendar Month

UPSIDE DOWN HOUSE - CHIMNEY POT PARK. Close to Salford Quays/Media City and the MetroLink stop at Langworthy. This two double bedroom contemporary property benefits from a garden terrace and under croft parking. To the ground floor there are two double bedrooms, the master has an internal balcony, and a modern fitted bathroom unique to this development. To the first floor there is a 23ft reception/dining room which opens up on to the garden terrace. The modern fitted kitchen is located on the third floor and comes with integrated SMEG fridge/freezer and electric hob and oven and a washer dryer included. Supermarkets like Aldi , Tesco and the Salford Shopping Centre are all within a short distance as are the Langworthy Medical Centre and Langworthy Dentist.

#### APPROX. GROSS INTERNAL FLOOR AREA 713 SQ FT 66.2 SQ METRES

Whilst every attempt has been made to ensure the accuracy of the floor plan contained here, measurements of doors, windows and rooms are approximate and no responsibility is taken for any error, omission or misstatement. These plans are for representation purposes only as defined by RICS Code of Measuring Practice and should be used as such by any prospective purchaser. Specifically no guarantee is given on the total square footage of the property if quoted on this plan. Any figure given is for initial guidance only and should not be relied on as a basis of valuation.