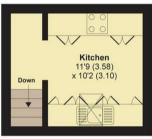

## Per Calendar Month £1,200 Per Calendar Month

UPSIDE DOWN HOUSE - CHIMNEY POT PARK. Close to Salford Quays/Media City and the MetroLink stop at Langworthy. This two double bedroom contemporary property benefits from a garden terrace and under croft parking. To the ground floor there are two double bedrooms, the master has an internal balcony, and a modern fitted bathroom unique to this development. To the first floor there is a 23ft reception/dining room which opens up on to the garden terrace. The modern fitted kitchen is located on the third floor and comes with integrated SMEG fridge/freezer and electric hob and oven and a washer dryer included. Supermarkets like Aldi , Tesco and the Salford Shopping Centre are all within a short distance as are the Langworthy Medical Centre and Langworthy Dentist.

### Ash Street, Salford, M6

SECOND FLOOR APPROX FLOOR AREA 11.1 SQM (120 SQFT)