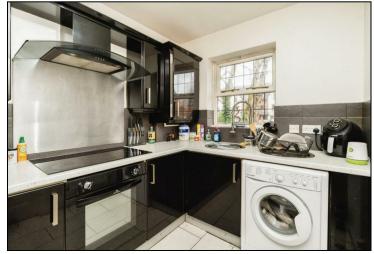

## Offers Over £170,000

Introducing this first-floor apartment with no onward chain, situated in a prestigious canal-side location in the heart of picturesque Worsley Village.

This charming property features a bright and spacious lounge with patio doors that open onto a private flagged terrace, perfect for enjoying the tranquil surroundings. The fully fitted kitchen includes integrated appliances, such as a fridge-freezer, and the accommodation offers one double bedroom alongside a modern three-piece bathroom suite.