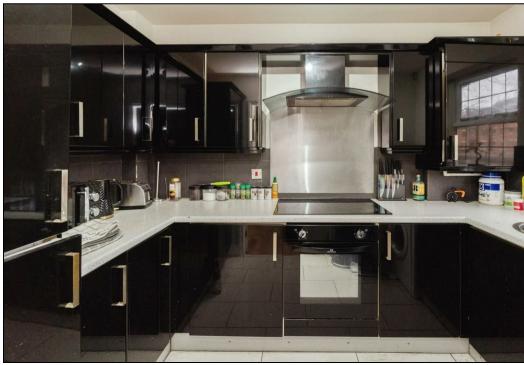

## Offers Over £170,000

Introducing this first-floor apartment with no onward chain, situated in a prestigious canal-side location in the heart of picturesque Worsley Village.

This charming property features a bright and spacious lounge with patio doors that open onto a private flagged terrace, perfect for enjoying the tranquil surroundings. The fully fitted kitchen includes integrated appliances, such as a fridge-freezer, and the accommodation offers one double bedroom alongside a modern three-piece bathroom suite.