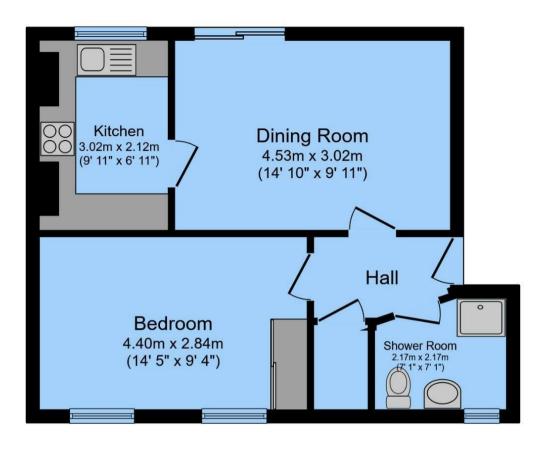

## Total floor area 42.6 m² (458 sq.ft.) approx

This floor plan is for illustrative purposes only. It is not drawn to scale. Any measurements, floor areas (including any total floor area), openings and orientation are approximate. No details are guaranteed, they cannot be relied upon for any purpose and they do not form part of any agreement. No liability is taken for any error, omission or misstatement. A party must rely upon its own inspection(s). Powered by www.focalagent.com