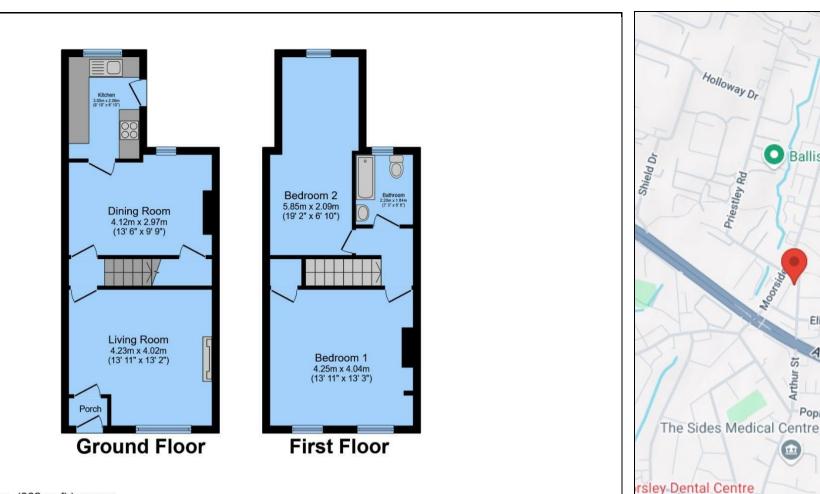

## Total floor area 80.1 sq.m. (862 sq.ft.) approx

This floor plan is for illustrative purposes only. It is not drawn to scale. Any measurements, floor areas (including any total floor area), openings and orientation are approximate. No details are guaranteed, they cannot be relied upon for any purpose and they do not form part of any agreement. No liability is taken for any error, omission or misstatement. A party must rely upon its own inspection(s). Powered by www.focalagent.com