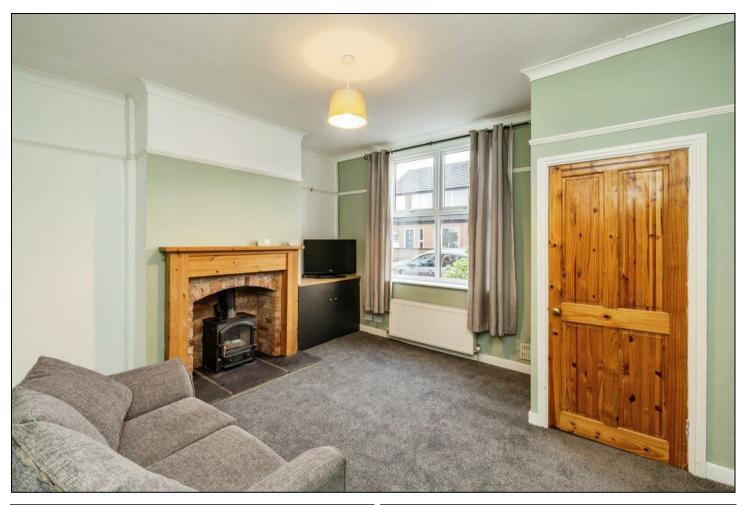

HUNTERS

HERE TO GET *you* THERE

As you step into the home, you are welcomed by a spacious and inviting living room filled with natural light with a lovely feature fireplace. Beyond this, the dining room offers a perfect space for entertaining or family meals. The modern kitchen, located at the rear of the property, has been thoughtfully designed and provides direct access to the garden, ideal for outdoor dining or relaxation.

The entire property has been refreshed with new carpets throughout, giving it a clean and contemporary feel while still retaining its period character.

Upstairs, the property offers two generously sized bedrooms. The master bedroom is a peaceful retreat, while the second bedroom, with its extended layout, offers flexibility as a guest room, children's bedroom, or even a home office. The bathroom includes fixtures and fittings for added comfort and style.