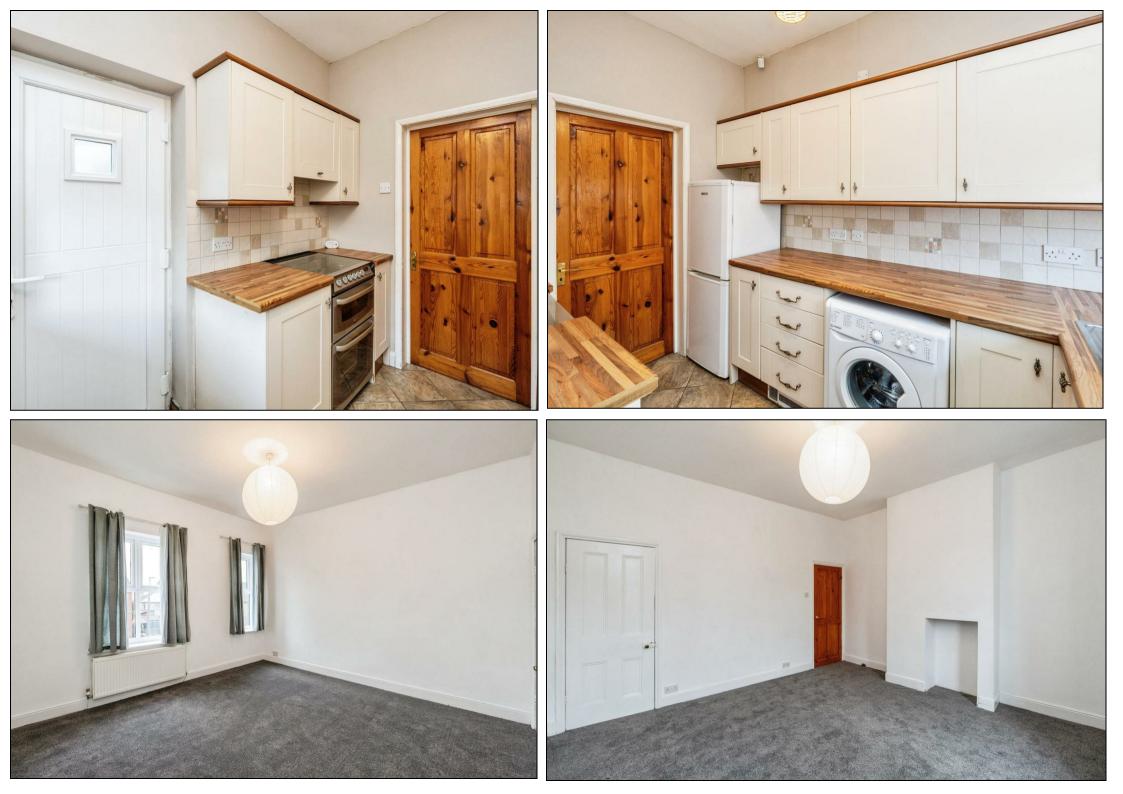

HUNTERS

HERE TO GET *you* THERE

As you step into the home, you are welcomed by a spacious and inviting living room filled with natural light with a lovely feature fireplace. Beyond this, the dining room offers a perfect space for entertaining or family meals. The modern kitchen, located at the rear of the property, has been thoughtfully designed and provides direct access to the garden, ideal for outdoor dining or relaxation.

The entire property has been refreshed with new carpets throughout, giving it a clean and contemporary feel while still retaining its period character.

Upstairs, the property offers two generously sized bedrooms. The master bedroom is a peaceful retreat, while the second bedroom, with its extended layout, offers flexibility as a guest room, children's bedroom, or even a home office. The bathroom includes fixtures and fittings for added comfort and style.