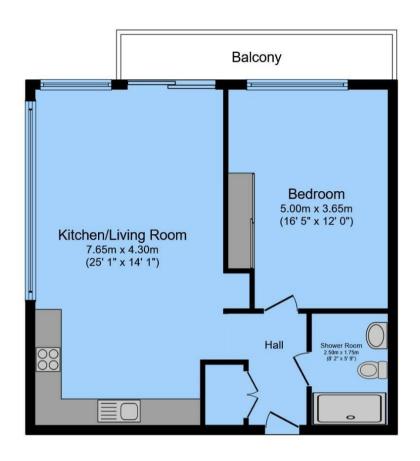

## Total floor area 61.6 m<sup>2</sup> (663 sq.ft.) approx

This floor plan is for illustrative purposes only. It is not drawn to scale. Any measurements, floor areas (including any total floor area), openings and orientation are approximate. No details are guaranteed, they cannot be relied upon for any purpose and they do not form part of any agreement. No liability is taken for any error, omission or misstatement. A party must rely upon its own inspection(s). Powered by www.focalagent.com