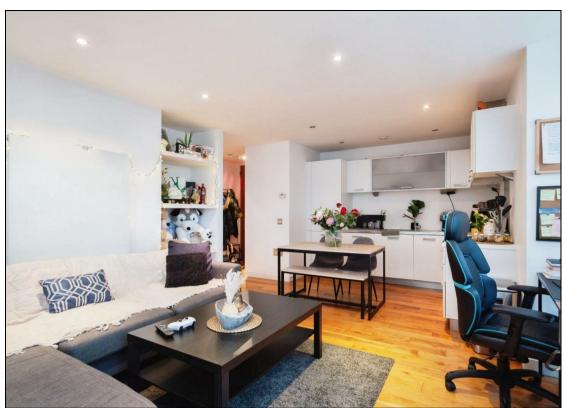

Upon entering, you're greeted by an impressive lobby, staffed 24/7 by a dedicated concierge team. Take the elevator up to this uniquely designed apartment, renowned for its generous proportions and thoughtful layout. As one of the few true one-bedroom units in The Edge, it boasts expansive living spaces, including a bright, open-plan lounge, dining area, and kitchen. Floor-to-ceiling windows flood the space with natural light, offering stunning dual-aspect views, including the serene River Irwell. Step out onto the full-sized balcony and soak in the tranquil surroundings.