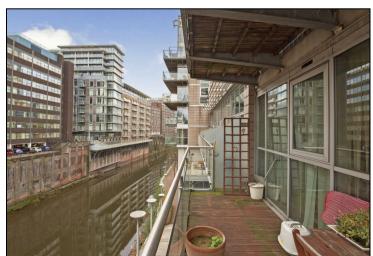

Upon entering, you're greeted by an impressive lobby, staffed 24/7 by a dedicated concierge team. Take the elevator up to this uniquely designed apartment, renowned for its generous proportions and thoughtful layout. As one of the few true one-bedroom units in The Edge, it boasts expansive living spaces, including a bright, open-plan lounge, dining area, and kitchen. Floor-to-ceiling windows flood the space with natural light, offering stunning dual-aspect views, including the serene River Irwell. Step out onto the full-sized balcony and soak in the tranquil surroundings.