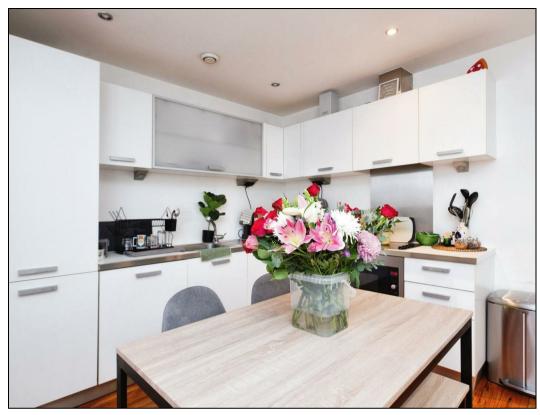

Upon entering, you're greeted by an impressive lobby, staffed 24/7 by a dedicated concierge team. Take the elevator up to this uniquely designed apartment, renowned for its generous proportions and thoughtful layout. As one of the few true one-bedroom units in The Edge, it boasts expansive living spaces, including a bright, open-plan lounge, dining area, and kitchen. Floor-to-ceiling windows flood the space with natural light, offering stunning dual-aspect views, including the serene River Irwell. Step out onto the full-sized balcony and soak in the tranquil surroundings.