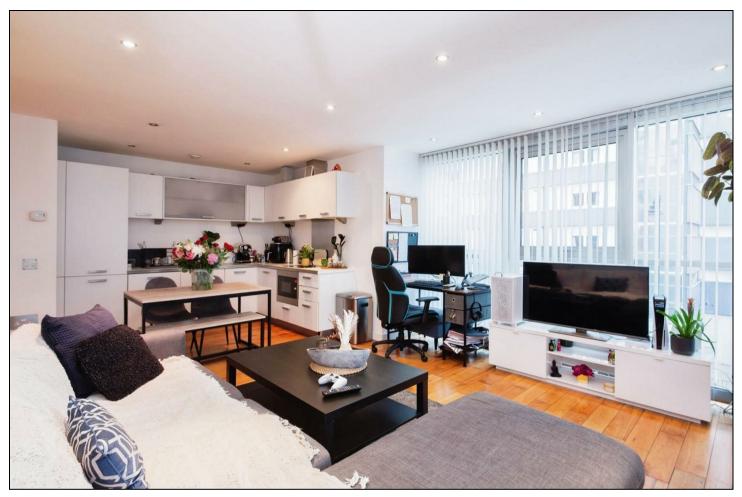

Upon entering, you're greeted by an impressive lobby, staffed 24/7 by a dedicated concierge team. Take the elevator up to this uniquely designed apartment, renowned for its generous proportions and thoughtful layout. As one of the few true one-bedroom units in The Edge, it boasts expansive living spaces, including a bright, open-plan lounge, dining area, and kitchen. Floor-to-ceiling windows flood the space with natural light, offering stunning dual-aspect views, including the serene River Irwell. Step out onto the full-sized balcony and soak in the tranquil surroundings.

The bedroom is a bright, airy haven, complete with ample fitted wardrobes for all your storage needs. The apartment also includes the convenience of a secure parking space, ensuring both comfort and practicality.