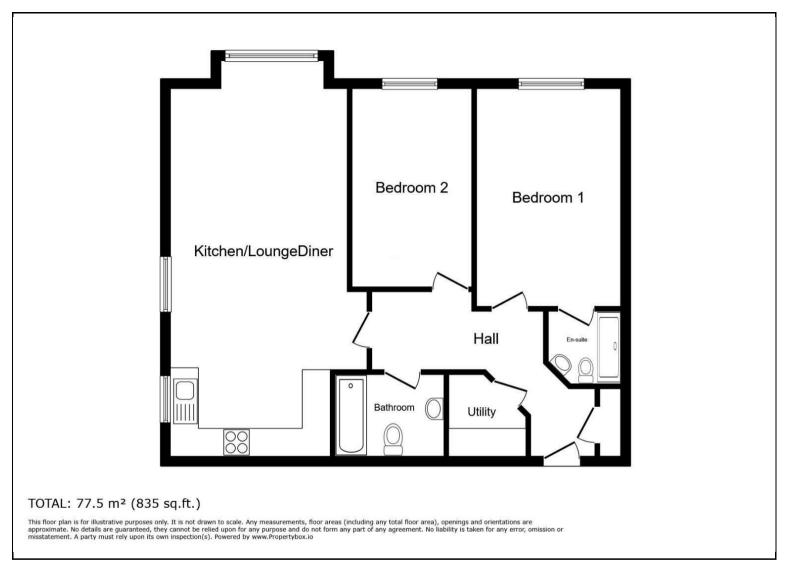

## The Coppice, Worsley, Manchester, M28 2NS

£225,000

This modern ground-floor apartment offers an exceptional opportunity for buyers seeking a spacious and stylish home. Featuring two generously sized double bedrooms, an open-plan living, dining, and kitchen area, the property is designed for modern living. The fitted kitchen includes integrated appliances and ample storage, while the master bedroom benefits from a sleek en-suite. A contemporary family bathroom adds further convenience.