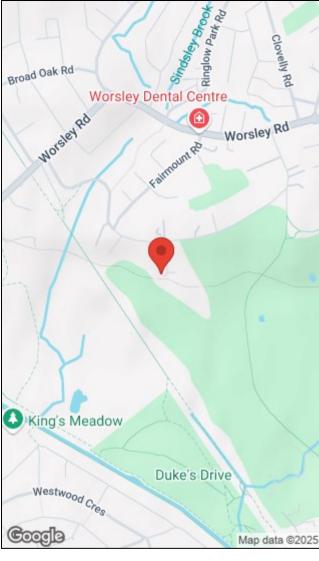

The Coppice is located in the sought-after Worsley area, known for its excellent access to the regional motorway network and proximity to Manchester Airport. The area boasts outstanding public and private schools, a variety of recreational facilities, and an array of dining options, all contributing to its unique charm.