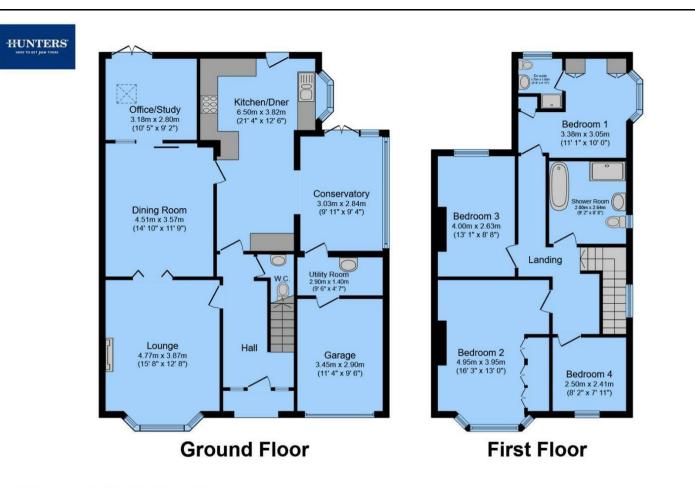

## Total floor area 175.6 m<sup>2</sup> (1,890 sq.ft.) approx

This floor plan is for illustrative purposes only. It is not drawn to scale. Any measurements, floor areas (including any total floor area), openings and orientation are approximate. No details are guaranteed, they cannot be relied upon for any purpose and they do not form part of any agreement. No liability is taken for any error, omission or misstatement. A party must rely upon its own inspection(s). Powered by www.focalagent.com