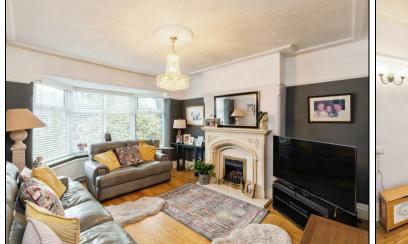

HUNTERS

HERE TO GET *you* THERE

Upon entering, the home opens into a welcoming Entrance Hall that leads into a series of spacious, versatile rooms. The ground floor boasts a bright Lounge, perfect for relaxation, a separate Dining Room ideal for family meals or gatherings, and an inviting Morning Room with ample natural light, making it an ideal spot for a quiet coffee or reading area. The Kitchen, designed to support a bustling household, is equipped with ample storage and direct access to a Conservatory, which extends the living space and opens onto the rear garden. Additionally, a convenient Utility Room is situated on the ground floor, providing practical laundry and storage space.