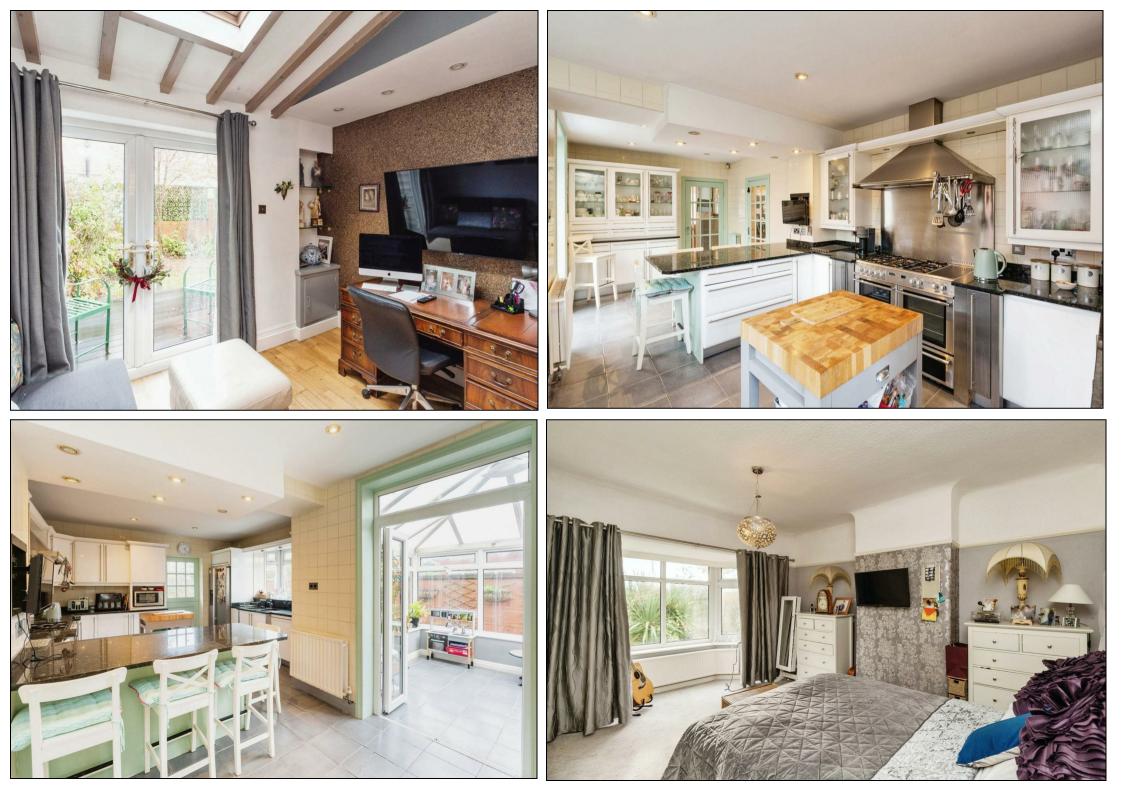

HUNTERS

HERE TO GET *you* THERE

Upon entering, the home opens into a welcoming Entrance Hall that leads into a series of spacious, versatile rooms. The ground floor boasts a bright Lounge, perfect for relaxation, a separate Dining Room ideal for family meals or gatherings, and an inviting Morning Room with ample natural light, making it an ideal spot for a quiet coffee or reading area. The Kitchen, designed to support a bustling household, is equipped with ample storage and direct access to a Conservatory, which extends the living space and opens onto the rear garden. Additionally, a convenient Utility Room is situated on the ground floor, providing practical laundry and storage space.