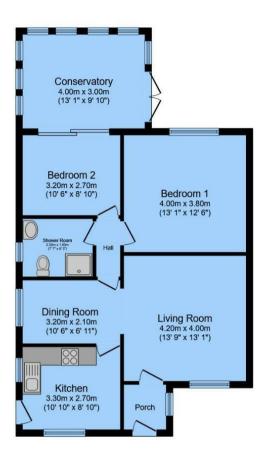

## Total floor area 79.1 m<sup>2</sup> (851 sq.ft.) approx

This floor plan is for illustrative purposes only. It is not drawn to scale. Any measurements, floor areas (including any total floor area), openings and orientation are approximate. No details are guaranteed, they cannot be relied upon for any purpose and they do not form part of any agreement. No liability is taken for any error, omission or misstatement. A party must rely upon its own inspection(s). Powered by www.focalagent.com