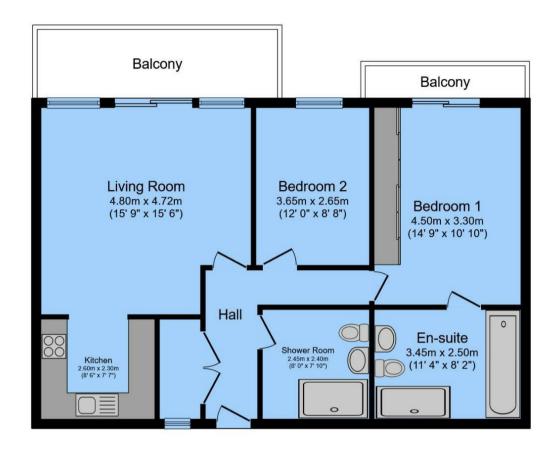

## Total floor area 77.7 m<sup>2</sup> (837 sq.ft.) approx

This floor plan is for illustrative purposes only. It is not drawn to scale. Any measurements, floor areas (including any total floor area), openings and orientation are approximate. No details are guaranteed, they cannot be relied upon for any purpose and they do not form part of any agreement. No liability is taken for any error, omission or misstatement. A party must rely upon its own inspection(s). Powered by www.focalagent.com