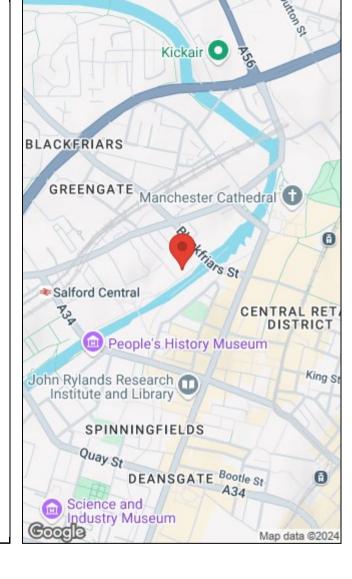

## Clowes Street, Salford

£325,000

## \*\*\*TWO PARKING SPACES\*\*\*RIVERSIDE VIEWS\*\*\*NO CHAIN\*\*\*

This beautifully presented and spacious two-bedroom apartment offers stunning river views and is located within the prestigious, EWSI-approved development, The Edge. Just a short walk from Manchester city centre and close to Deansgate, this property is perfect for city living and comes with the added benefit of two side by side secure allocated parking spaces and no onward chain.