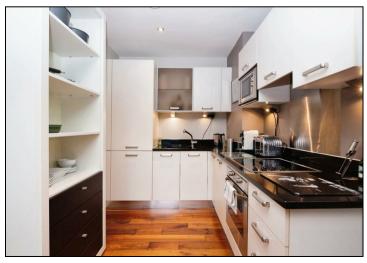

The apartment features two large double bedrooms, including a master bedroom with fitted wardrobes and a luxurious four-piece en-suite wet room. The entrance hall provides generous storage and leads to an additional modern three-piece bathroom. The open-plan living space flows effortlessly into a sleek, fully fitted kitchen, all finished to a high standard, showcasing the exceptional care of its current owners.