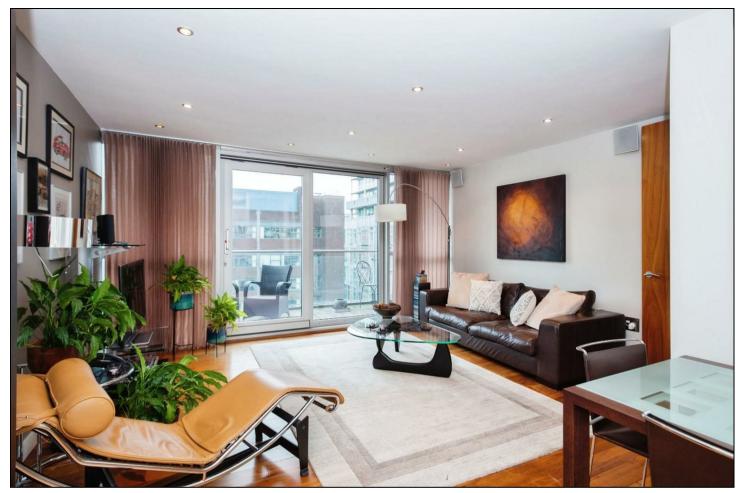

The apartment features two large double bedrooms, including a master bedroom with fitted wardrobes and a luxurious four-piece en-suite wet room. The entrance hall provides generous storage and leads to an additional modern three-piece bathroom. The open-plan living space flows effortlessly into a sleek, fully fitted kitchen, all finished to a high standard, showcasing the exceptional care of its current owners.

Further highlights include a private balcony with tranquil river views, two secure parking spaces, and the convenience of a 24-hour concierge service, making this an ideal home ready for immediate move-in.