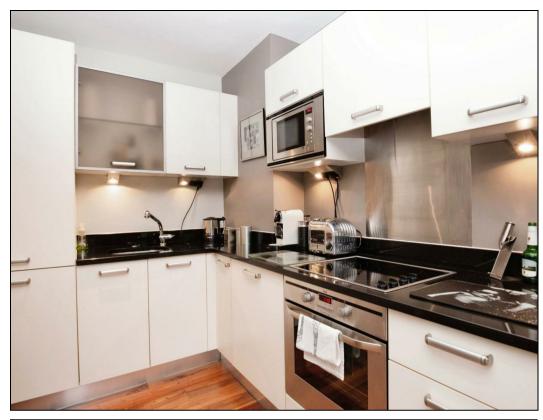

The apartment features two large double bedrooms, including a master bedroom with fitted wardrobes and a luxurious four-piece en-suite wet room. The entrance hall provides generous storage and leads to an additional modern three-piece bathroom. The open-plan living space flows effortlessly into a sleek, fully fitted kitchen, all finished to a high standard, showcasing the exceptional care of its current owners.