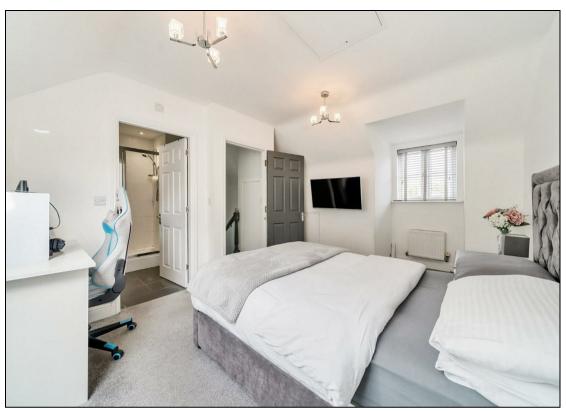

The entrance leads to a welcoming hallway featuring a guest WC, understairs storage, and a split-level staircase to the upper floor. The generous lounge boasts a bay window with views of the front garden. The open-plan kitchen and dining area is finished to the highest standards, with no expense spared, and patio doors that open onto the rear garden, complete with an Indian stone patio and a large outbuilding. Upstairs, you'll find a double bedroom with a bay window, built-in storage in all bedrooms, an ensuite, an additional double bedroom, two single bedrooms, and a modern family bathroom. A staircase from the first-floor landing takes you to a second-floor double bedroom with another ensuite shower room.