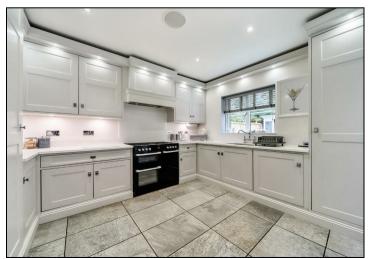

The entrance leads to a welcoming hallway featuring a guest WC, understairs storage, and a split-level staircase to the upper floor. The generous lounge boasts a bay window with views of the front garden. The open-plan kitchen and dining area is finished to the highest standards, with no expense spared, and patio doors that open onto the rear garden, complete with an Indian stone patio and a large outbuilding. Upstairs, you'll find a double bedroom with a bay window, built-in storage in all bedrooms, an ensuite, an additional double bedroom, two single bedrooms, and a modern family bathroom. A staircase from the first-floor landing takes you to a second-floor double bedroom with another ensuite shower room.