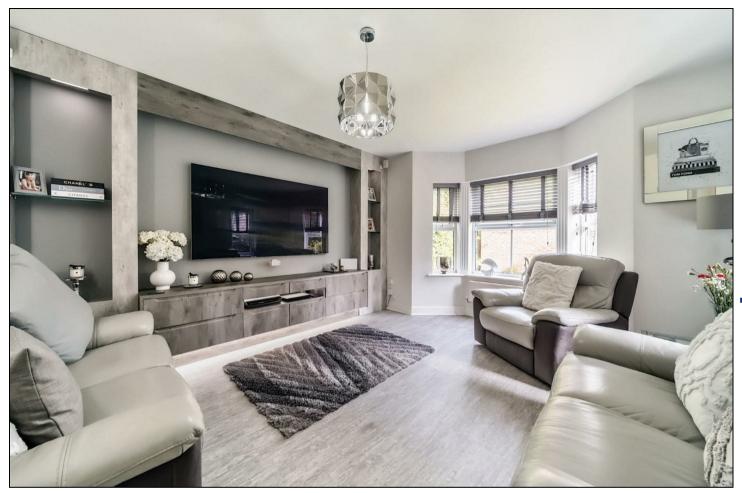

The entrance leads to a welcoming hallway featuring a guest WC, understairs storage, and a split-level staircase to the upper floor. The generous lounge boasts a bay window with views of the front garden. The open-plan kitchen and dining area is finished to the highest standards, with no expense spared, and patio doors that open onto the rear garden, complete with an Indian stone patio and a large outbuilding. Upstairs, you'll find a double bedroom with a bay window, built-in storage in all bedrooms, an ensuite, an additional double bedroom, two single bedrooms, and a modern family bathroom. A staircase from the first-floor landing takes you to a second-floor double bedroom with another ensuite shower room.