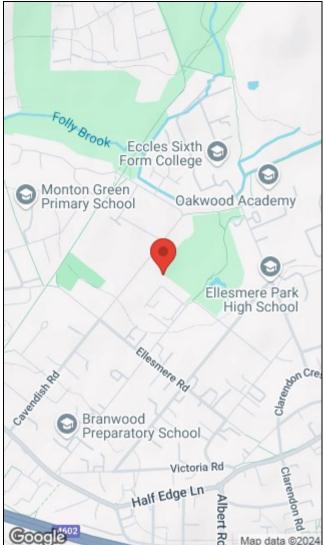

Located in the heart of Ellesmere Park, backing onto Three Sisters Country Park, this property is just a short walk from the vibrant Monton Village, the scenic Bridgewater Canal, and Worsley nearby. Monton is a popular destination, known for its excellent restaurants, cosy cafes, and scenic canal-side walks. It's also conveniently close to the A580 and M60 motorway network. We believe this is an exceptional family home in a highly coveted location.