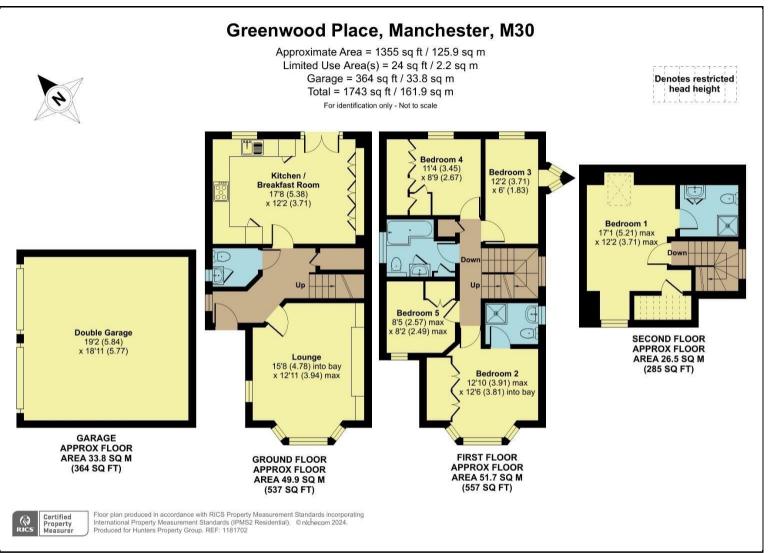

The entrance leads to a welcoming hallway featuring a guest WC, understairs storage, and a split-level staircase to the upper floor. The generous lounge boasts a bay window with views of the front garden. The open-plan kitchen and dining area is finished to the highest standards, with no expense spared, and patio doors that open onto the rear garden, complete with an Indian stone patio and a large outbuilding. Upstairs, you'll find a double bedroom with a bay window, built-in storage in all bedrooms, an ensuite, an additional double bedroom, two single bedrooms, and a modern family bathroom. A staircase from the first-floor landing takes you to a second-floor double bedroom with another ensuite shower room.