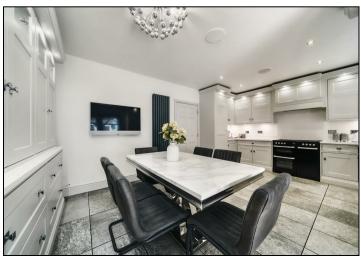

The entrance leads to a welcoming hallway featuring a guest WC, understairs storage, and a split-level staircase to the upper floor. The generous lounge boasts a bay window with views of the front garden. The open-plan kitchen and dining area is finished to the highest standards, with no expense spared, and patio doors that open onto the rear garden, complete with an Indian stone patio and a large outbuilding. Upstairs, you'll find a double bedroom with a bay window, built-in storage in all bedrooms, an ensuite, an additional double bedroom, two single bedrooms, and a modern family bathroom. A staircase from the first-floor landing takes you to a second-floor double bedroom with another ensuite shower room.