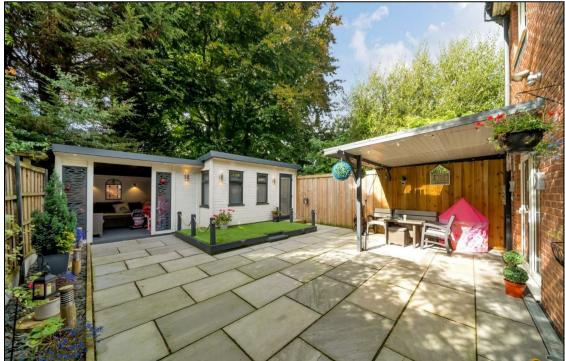

The entrance leads to a welcoming hallway featuring a guest WC, understairs storage, and a split-level staircase to the upper floor. The generous lounge boasts a bay window with views of the front garden. The open-plan kitchen and dining area is finished to the highest standards, with no expense spared, and patio doors that open onto the rear garden, complete with an Indian stone patio and a large outbuilding. Upstairs, you'll find a double bedroom with a bay window, built-in storage in all bedrooms, an ensuite, an additional double bedroom, two single bedrooms, and a modern family bathroom. A staircase from the first-floor landing takes you to a second-floor double bedroom with another ensuite shower room.