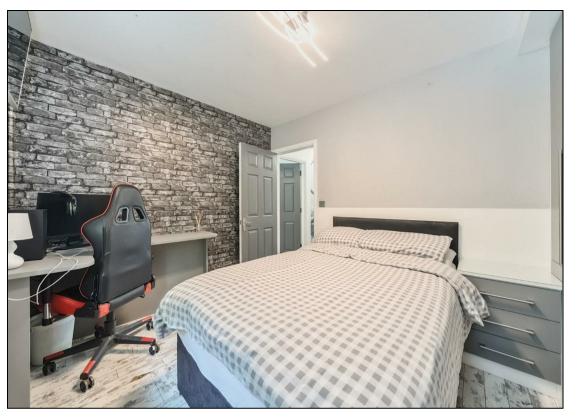

The entrance leads to a welcoming hallway featuring a guest WC, understairs storage, and a split-level staircase to the upper floor. The generous lounge boasts a bay window with views of the front garden. The open-plan kitchen and dining area is finished to the highest standards, with no expense spared, and patio doors that open onto the rear garden, complete with an Indian stone patio and a large outbuilding. Upstairs, you'll find a double bedroom with a bay window, built-in storage in all bedrooms, an ensuite, an additional double bedroom, two single bedrooms, and a modern family bathroom. A staircase from the first-floor landing takes you to a second-floor double bedroom with another ensuite shower room.