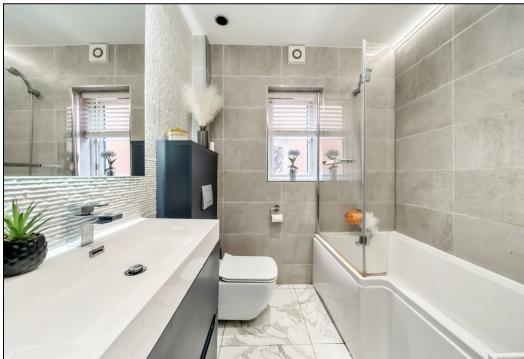

The entrance leads to a welcoming hallway featuring a guest WC, understairs storage, and a split-level staircase to the upper floor. The generous lounge boasts a bay window with views of the front garden. The open-plan kitchen and dining area is finished to the highest standards, with no expense spared, and patio doors that open onto the rear garden, complete with an Indian stone patio and a large outbuilding. Upstairs, you'll find a double bedroom with a bay window, built-in storage in all bedrooms, an ensuite, an additional double bedroom, two single bedrooms, and a modern family bathroom. A staircase from the first-floor landing takes you to a second-floor double bedroom with another ensuite shower room.