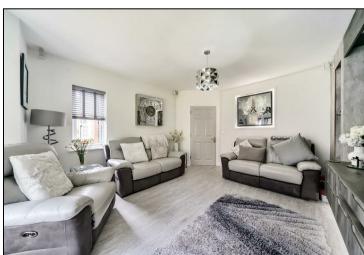

The entrance leads to a welcoming hallway featuring a guest WC, understairs storage, and a split-level staircase to the upper floor. The generous lounge boasts a bay window with views of the front garden. The open-plan kitchen and dining area is finished to the highest standards, with no expense spared, and patio doors that open onto the rear garden, complete with an Indian stone patio and a large outbuilding. Upstairs, you'll find a double bedroom with a bay window, built-in storage in all bedrooms, an ensuite, an additional double bedroom, two single bedrooms, and a modern family bathroom. A staircase from the first-floor landing takes you to a second-floor double bedroom with another ensuite shower room.