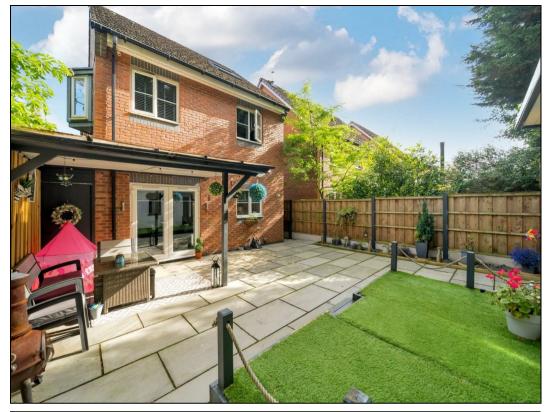

The entrance leads to a welcoming hallway featuring a guest WC, understairs storage, and a split-level staircase to the upper floor. The generous lounge boasts a bay window with views of the front garden. The open-plan kitchen and dining area is finished to the highest standards, with no expense spared, and patio doors that open onto the rear garden, complete with an Indian stone patio and a large outbuilding. Upstairs, you'll find a double bedroom with a bay window, built-in storage in all bedrooms, an ensuite, an additional double bedroom, two single bedrooms, and a modern family bathroom. A staircase from the first-floor landing takes you to a second-floor double bedroom with another ensuite shower room.