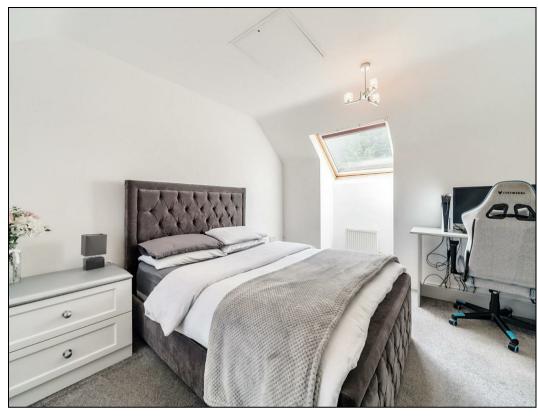

The entrance leads to a welcoming hallway featuring a guest WC, understairs storage, and a split-level staircase to the upper floor. The generous lounge boasts a bay window with views of the front garden. The open-plan kitchen and dining area is finished to the highest standards, with no expense spared, and patio doors that open onto the rear garden, complete with an Indian stone patio and a large outbuilding. Upstairs, you'll find a double bedroom with a bay window, built-in storage in all bedrooms, an ensuite, an additional double bedroom, two single bedrooms, and a modern family bathroom. A staircase from the first-floor landing takes you to a second-floor double bedroom with another ensuite shower room.