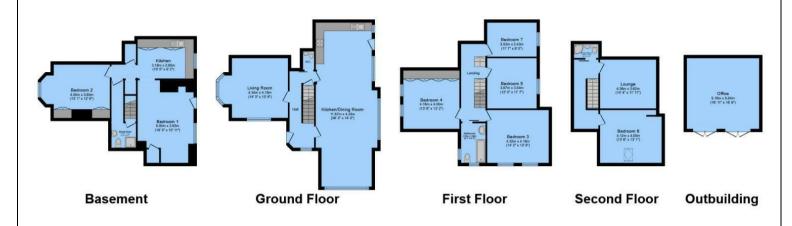

Set across four spacious floors, the property includes a fully self-contained apartment, providing a fantastic additional income opportunity. The apartment features a generous bedroom, a comfortable lounge, a fully-equipped kitchen, and a modern shower room.

The main home boasts a stunning bay-fronted lounge and an expansive 38-foot open-plan kitchen/dining area—ideal for modern living and entertaining. The ground floor is completed by a handy downstairs W/C. Upstairs, five large double bedrooms await, alongside a sleek family bathroom and a separate shower room spread across the top two floors. There is also loft space offering potential for further development.

A key feature of the property is the large office space, making it ideal for those who work from home or require a dedicated professional environment.

Outside, the home is equally impressive, with a recently refurbished detached garage fitted with bi-fold doors, ample off-road parking for several vehicles, and a spacious garden currently being landscaped to a high standard.

This floor plan is for illustrative purposes only. It is not drawn to scale. Any measurements, floor areas (including any total floor area), openings and orientation are approximate. No details are guaranteed, they cannot be relied upon for any purpose and they do not form part of any agreement. No liability is taken for any error, omission or misstatement. A party must rely upon its own inspection(s). Powered by www.focalagent.com