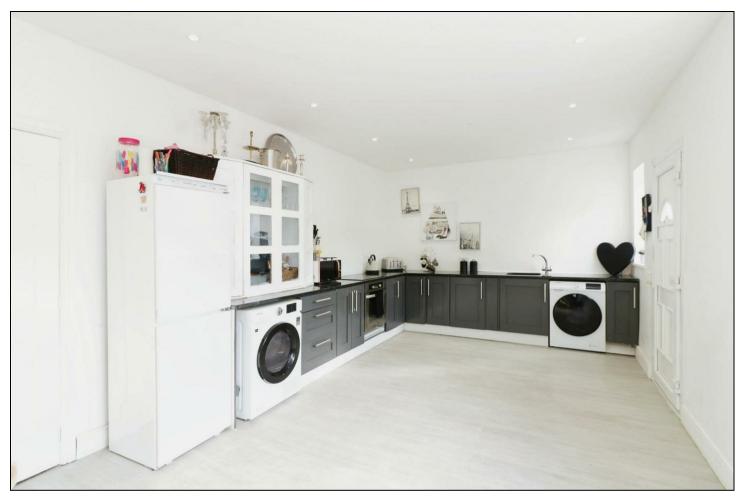

Set across four spacious floors, the property includes a fully self-contained apartment, providing a fantastic additional income opportunity. The apartment features a generous bedroom, a comfortable lounge, a fully-equipped kitchen, and a modern shower room.

The main home boasts a stunning bay-fronted lounge and an expansive 38-foot open-plan kitchen/dining area—ideal for modern living and entertaining. The ground floor is completed by a handy downstairs W/C. Upstairs, five large double bedrooms await, alongside a sleek family bathroom and a separate shower room spread across the top two floors. There is also loft space offering potential for further development.