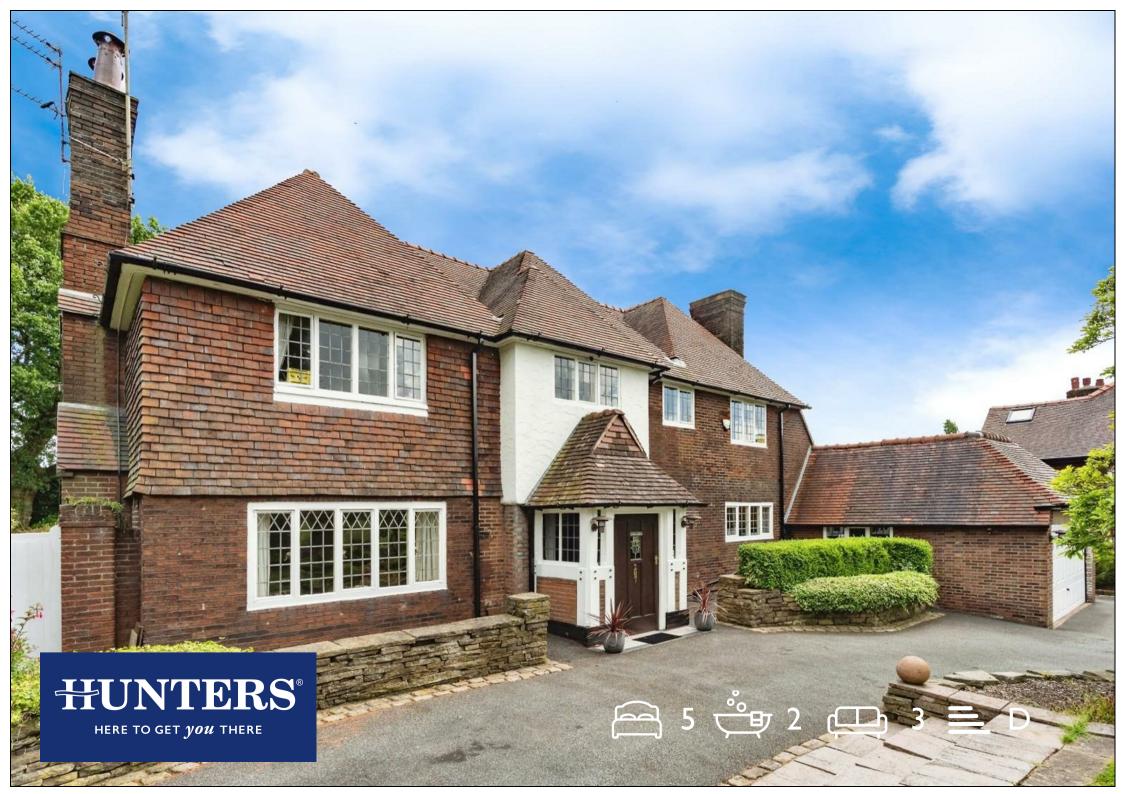

## Newbrook Road, Atherton

## £895,000

HERE TO GET YOU THERE

Nestled within a substantial and secluded plot on the outskirts of Atherton and Over Hulton, this exceptional period detached home stands as a testament to timeless elegance and grandeur. This iconic property, located in the highly sought-after Over Hulton area of Bolton, offers an unparalleled living experience that simply cannot be fully appreciated without an in-person visit.

The home boasts five generously proportioned double bedrooms, providing ample space for family and guests alike. Three separate reception rooms offer versatile living spaces, perfect for both formal entertaining and casual family gatherings and two newly refurbished bathrooms. The expansive and beautifully landscaped mature gardens provide a tranquil retreat, ensuring privacy and a connection to nature.

## **KEY FEATURES**

- LARGE PLOT
- BEAUTIFUL LANDSCAPED GARDENS
  - DOUBLE GARAGE
  - TWO BATHROOMS
- MUST BE SEEN TO FULLY APPRECIATE
  - FIVE BEDROOMS
  - THREE RECEPTION ROOMS
    - PERIOD FEATURES
      - UTILITY ROOM
    - RARE OPPORTUNITY