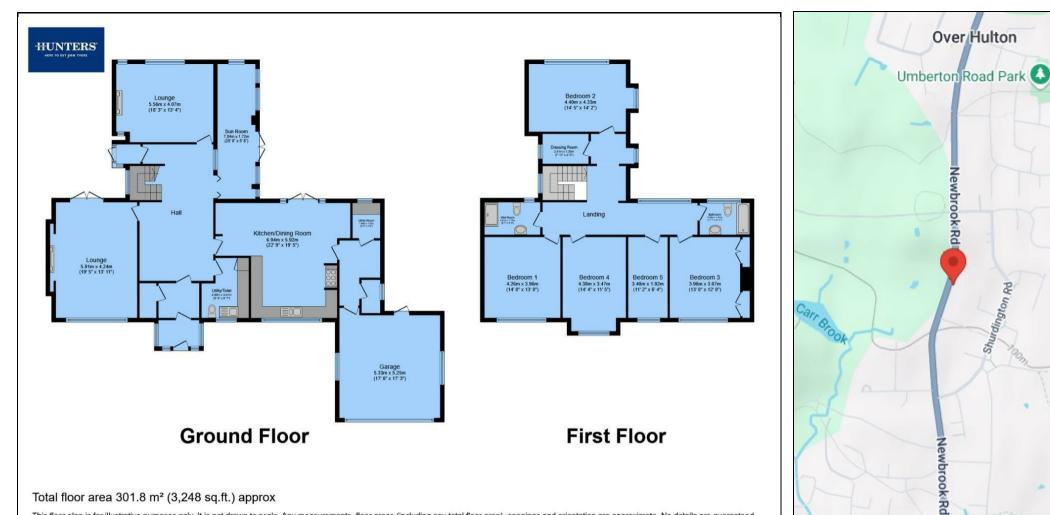

## Total floor area 301.8 m<sup>2</sup> (3,248 sq.ft.) approx

This floor plan is for illustrative purposes only. It is not drawn to scale. Any measurements, floor areas (including any total floor area), openings and orientation are approximate. No details are guaranteed, they cannot be relied upon for any purpose and they do not form part of any agreement. No liability is taken for any error, omission or misstatement. A party must rely upon its own inspection(s). Powered by www.focalagent.com