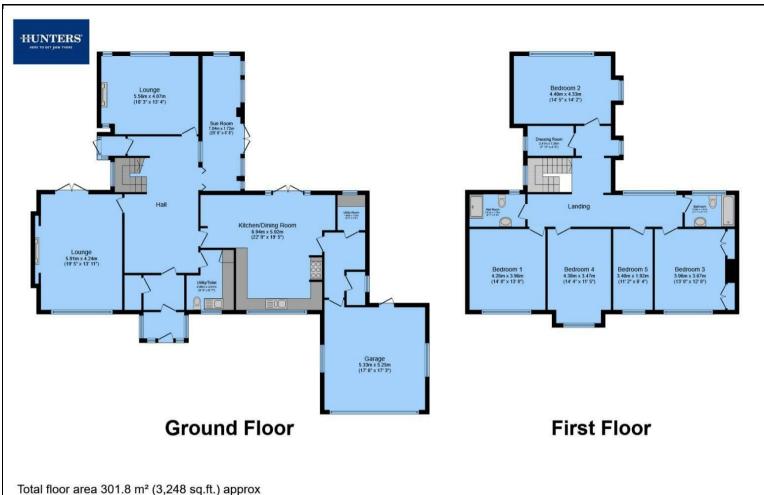

The home boasts five generously proportioned double bedrooms, providing ample space for family and guests alike. Three separate reception rooms offer versatile living spaces, perfect for both formal entertaining and casual family gatherings and two newly refurbished bathrooms. The expansive and beautifully landscaped mature gardens provide a tranquil retreat, ensuring privacy and a connection to nature.

This floor plan is for illustrative purposes only. It is not drawn to scale. Any measurements, floor areas (including any total floor area), openings and orientation are approximate. No details are guaranteed, they cannot be relied upon for any purpose and they do not form part of any agreement. No liability is taken for any error, omission or misstatement. A party must rely upon its own inspection(s). Powered by www.focalagent.com