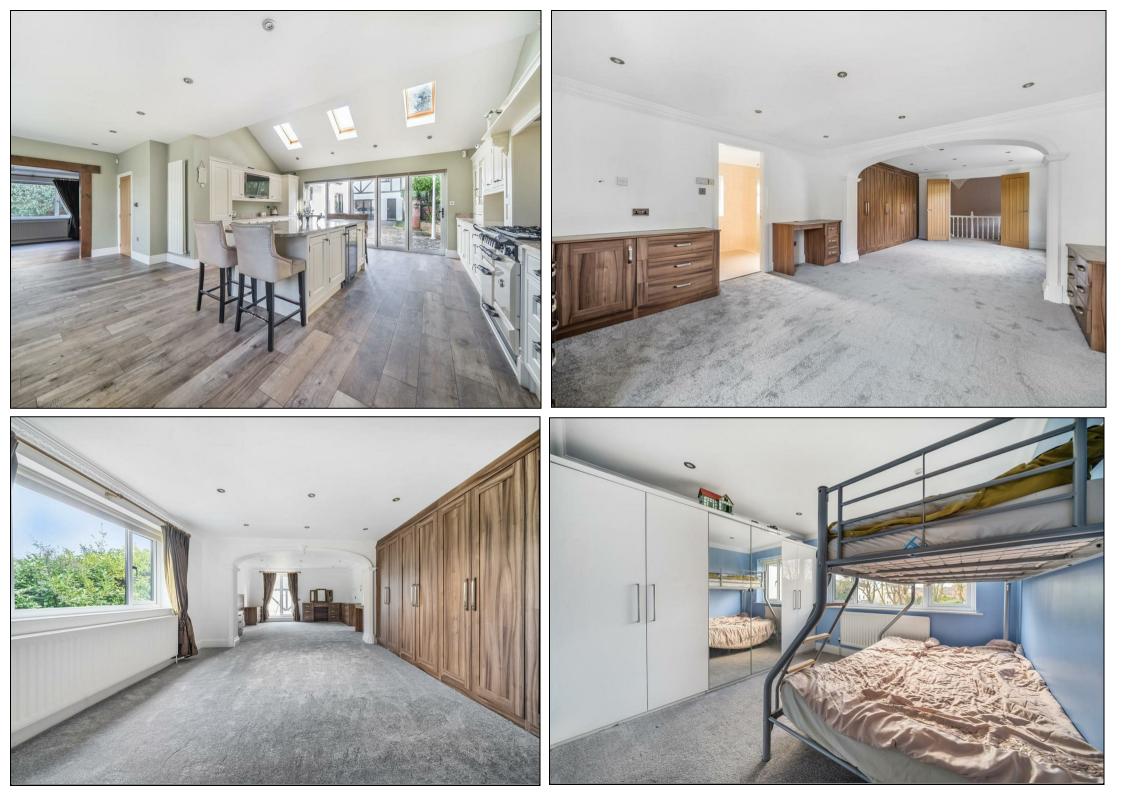

Retaining many original features the property boasts spacious accommodation and is excellently presented throughout. Briefly comprising of an entrance porch, a welcoming entrance hallway, lounge/sitting room, dining room, a contemporary fitted kitchen, utility room and a guest W.C. On the first floor of the house you will find the master bedroom with en suite bathroom, two further bedrooms, one having an en-suite and a family bathroom. Externally the property has a generous plot and is approached via twin wooden gates leading through to a paved driveway which provides ample off road parking for several vehicles and leads along the side elevation of the house through to a cobbled courtyard, leading to the annex which has a self contained two bedroom apartment, with gym & swimming pool. Transport links in the area are second to none with motorway networks close by such as M602/M60/M62/M61 so you can quickly be anywhere in the North West. More locally, there are excellent public transport links with bus routes from Monton Road & Patricroft Train Station within walking distance which will have you at Manchester Victoria within 15 minutes.