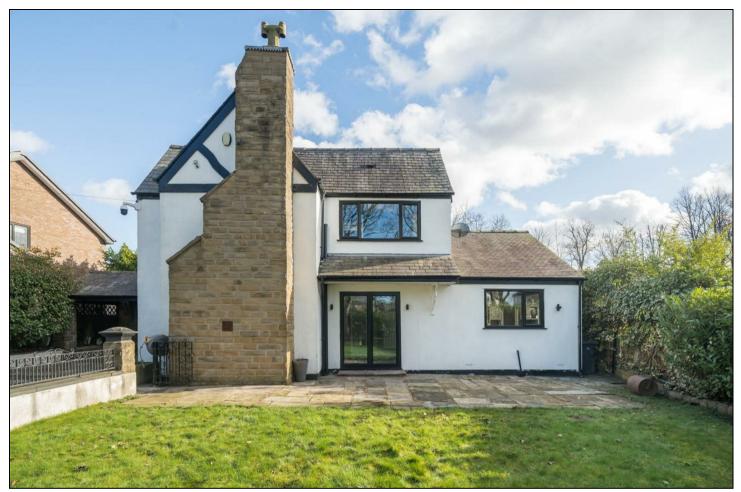

## Per Month £4,250 Per Month

HUNTERS WORSLEY are delighted to offer To Let this stunning period five bedroom detached house with an annex which is situated on one of the most sought after roads within Ellesmere Park, Eccles.

Retaining many original features the property boasts spacious accommodation and is excellently presented throughout. Briefly comprising of an entrance porch, a welcoming entrance hallway, lounge/sitting room, dining room, a contemporary fitted kitchen, utility room and a guest W.C. On the first floor of the house you will find the master bedroom with en suite bathroom, two further bedrooms, one having an en-suite and a family bathroom. Externally the property has a generous plot and is approached via twin wooden gates leading through to a paved driveway which provides ample off road parking for several vehicles and leads along the side elevation of the house through to a cobbled courtyard, leading to the annex which has a self contained two bedroom apartment, with gym & swimming pool. Transport links in the area are second to none with motorway networks close by such as M602/M60/M62/M61 so you can quickly be anywhere in the North West. More locally, there are excellent public transport links with bus routes from Monton Road & Patricroft Train Station within walking distance which will have you at Manchester Victoria within 15 minutes.