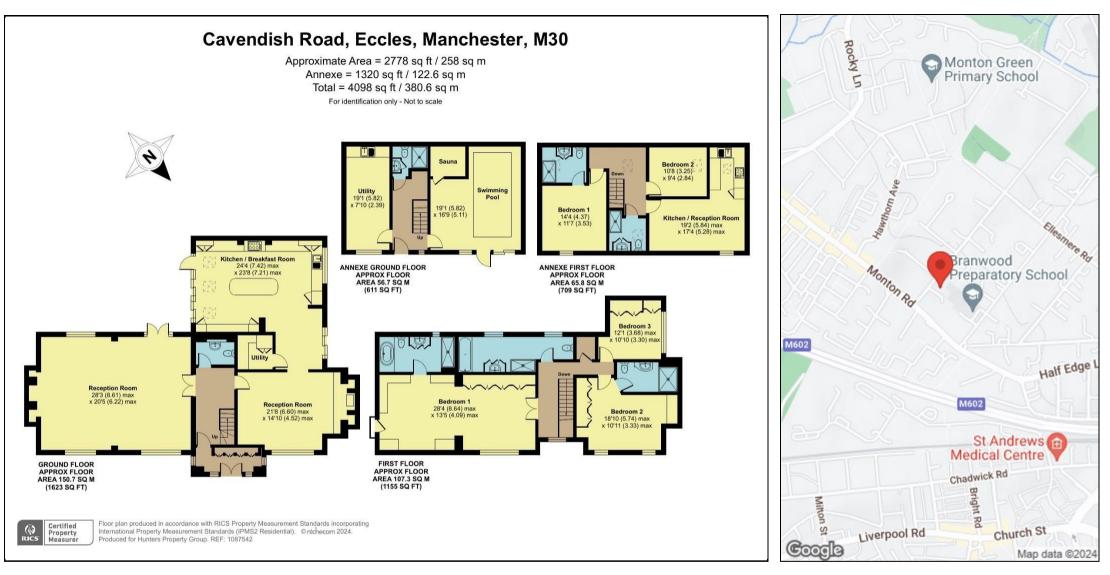

Retaining many original features the property boasts spacious accommodation and is excellently presented throughout. Briefly comprising of an entrance porch, a welcoming entrance hallway, lounge/sitting room, dining room, a contemporary fitted kitchen, utility room and a guest W.C. On the first floor of the house you will find the master bedroom with en suite bathroom, two further bedrooms, one having an en-suite and a family bathroom. Externally the property has a generous plot and is approached via twin wooden gates leading through to a paved driveway which provides ample off road parking for several vehicles and leads along the side elevation of the house through to a cobbled courtyard, leading to the annex which has a self contained two bedroom apartment, with gym & swimming pool. Transport links in the area are second to none with motorway networks close by such as M602/M60/M62/M61 so you can quickly be anywhere in the North West. More locally, there are excellent public transport links with bus routes from Monton Road & Patricroft Train Station within walking distance which will have you at Manchester Victoria within 15 minutes.