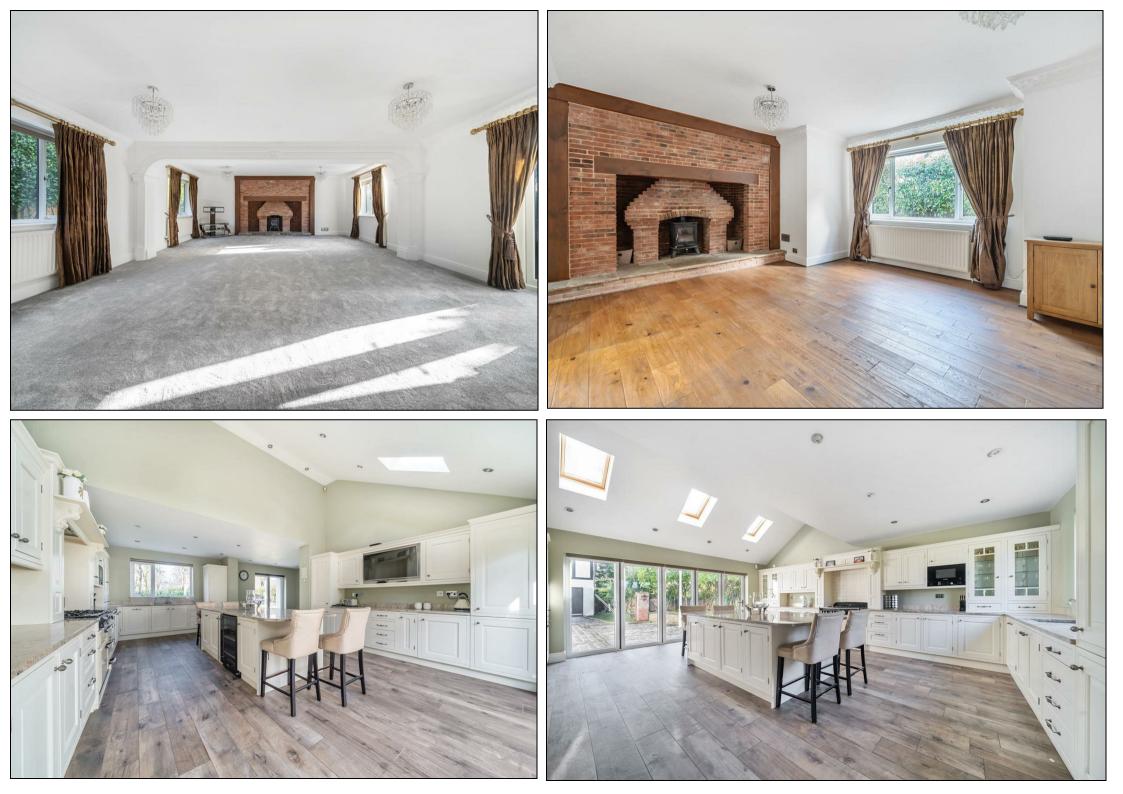

Retaining many original features the property boasts spacious accommodation and is excellently presented throughout. Briefly comprising of an entrance porch, a welcoming entrance hallway, lounge/sitting room, dining room, a contemporary fitted kitchen, utility room and a guest W.C. On the first floor of the house you will find the master bedroom with en suite bathroom, two further bedrooms, one having an en-suite and a family bathroom. Externally the property has a generous plot and is approached via twin wooden gates leading through to a paved driveway which provides ample off road parking for several vehicles and leads along the side elevation of the house through to a cobbled courtyard, leading to the annex which has a self contained two bedroom apartment, with gym & swimming pool. Transport links in the area are second to none with motorway networks close by such as M602/M60/M62/M61 so you can quickly be anywhere in the North West. More locally, there are excellent public transport links with bus routes from Monton Road & Patricroft Train Station within walking distance which will have you at Manchester Victoria within 15 minutes.