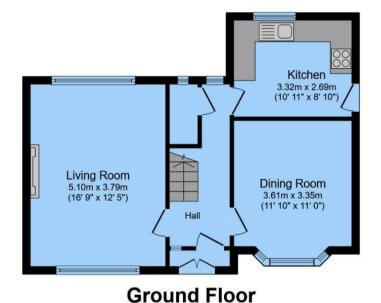

## Chestnut Avenue, Worsley, Manchester

Per Month £1,350 Per Month

Hunters are delighted to offer this Spacious three-bedroom Semi-detached house situated in Walkden, Manchester. This home offers easy access to the cities transport links and good proximity to local schools and shopping centre. With its prime location, separate bathroom and WC, spacious bedrooms, living areas and amenities this three-bedroom semi-detached is a great property. The private driveway ensures hassle-free parking, adding to the overall convenience. The outdoor space is equally impressive, featuring a well-maintained garden with a real lawn.

## **KEY FEATURES**

- 3 BEDROOMED SEMI DETACHED
- LARGE DRIVEWAY AND REAR GARDEN
  - GAS CENTRAL HEATED
- SHORT WALK TO WALKDEN TRAIN
  STATION
  - 2 RECEPTION ROOMS
    - EPC RATING D

This floor plan is for illustrative purposes only. It is not drawn to scale. Any measurements, floor areas (including any total floor area), openings and orientation are approximate. No details are guaranteed, they cannot be relied upon for any purpose and they do not form part of any agreement. No liability is taken for any error, omission or misstatement. A party must rely upon its own inspection(s). Powered by www.focalagent.com