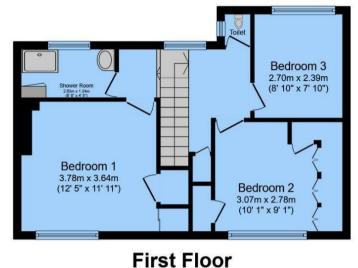

## Chestnut Avenue, Worsley, Manchester

Per Month £1,350 Per Month

Hunters are delighted to offer this Spacious three-bedroom Semi-detached house situated in Walkden, Manchester. This home offers easy access to the cities transport links and good proximity to local schools and shopping centre. With its prime location, separate bathroom and WC, spacious bedrooms, living areas and amenities this three-bedroom semi-detached is a great property. The private driveway ensures hassle-free parking, adding to the overall convenience. The outdoor space is equally impressive, featuring a well-maintained garden with a real lawn.

## **KEY FEATURES**

- 3 BEDROOMED SEMI DETACHED
- LARGE DRIVEWAY AND REAR GARDEN
  - GAS CENTRAL HEATED
- SHORT WALK TO WALKDEN TRAIN
  STATION
  - 2 RECEPTION ROOMS
    - EPC RATING D

This floor plan is for illustrative purposes only. It is not drawn to scale. Any measurements, floor areas (including any total floor area), openings and orientation are approximate. No details are guaranteed, they cannot be relied upon for any purpose and they do not form part of any agreement. No liability is taken for any error, omission or misstatement. A party must rely upon its own inspection(s). Powered by www.focalagent.com