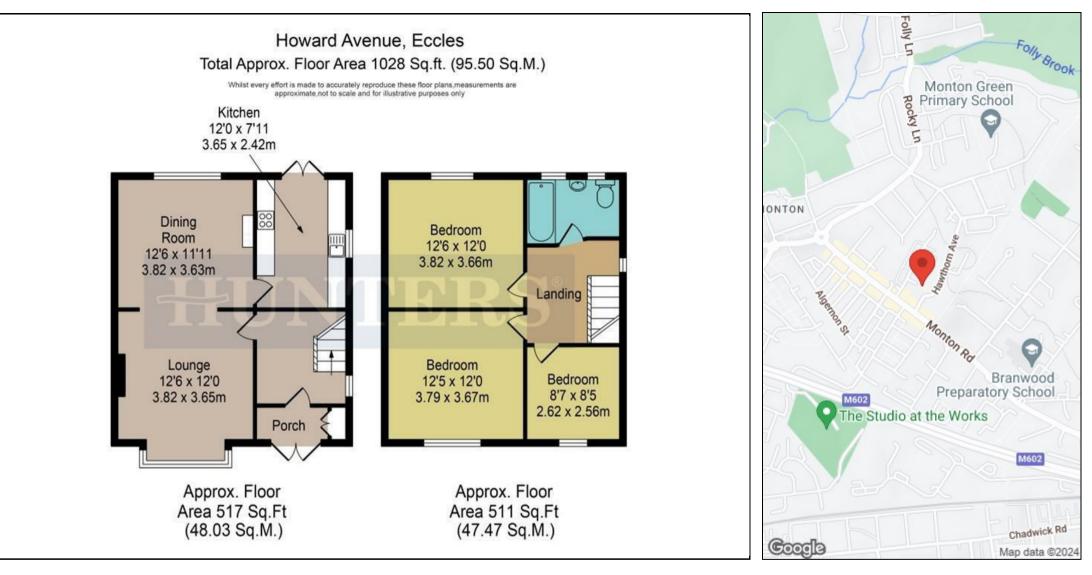

## Howard Avenue, Monton, Manchester, M30 9GF Per Calendar Month £1,795 Per Calendar Month

HUNTERS are pleased to offer this stunning three bedroomed semi detached house to let, located within the highly desirable area of Monton Village. With off road drive parking, resident permit road parking to the front and low maintenance rear garden. The accommodation briefly comprises of porch, entrance hall, living room, dining room, kitchen, two double bedrooms, one single bedroom and family bathroom. Convenient for those wishing to take advantage of the local amenities in Monton Village and with easy transport links close-by to access Manchester City Centre, Salford Quays and other motorway networks.