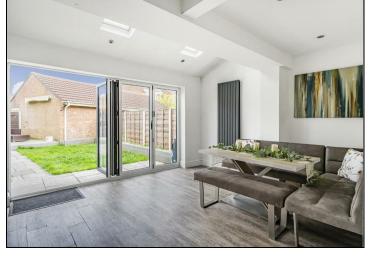

The layout includes an entrance porch leading to a roomy lounge with an open staircase. The highlight is the bright and airy contemporary kitchen and dining room, featuring elegant bi-fold doors that open onto a beautifully lawned garden.