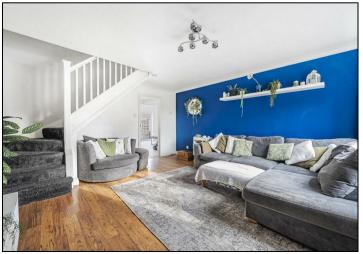

The layout includes an entrance porch leading to a roomy lounge with an open staircase. The highlight is the bright and airy contemporary kitchen and dining room, featuring elegant bi-fold doors that open onto a beautifully lawned garden.