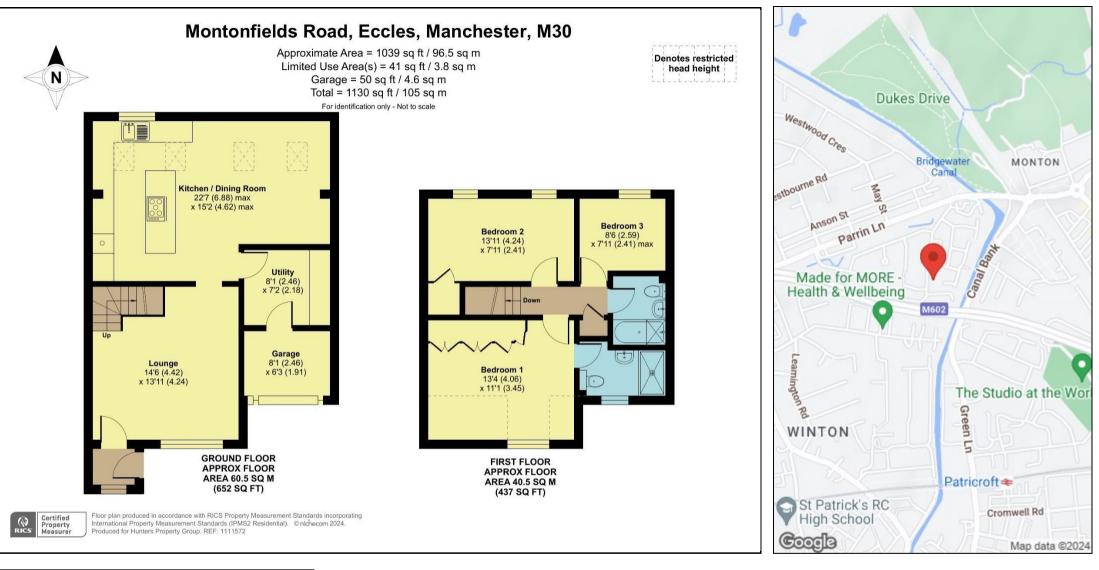

The layout includes an entrance porch leading to a roomy lounge with an open staircase. The highlight is the bright and airy contemporary kitchen and dining room, featuring elegant bi-fold doors that open onto a beautifully lawned garden.

There is also a practical utility area and additional storage available in the half garage. Upstairs, the property offers three well-proportioned bedrooms, with the master bedroom featuring fitted storage and an ensuite shower room. Additionally, there is a family bathroom suite.

Externally, the home boasts driveway parking and an enclosed rear garden with a seating area and lawn. For more details or to schedule a viewing, please contact our office.