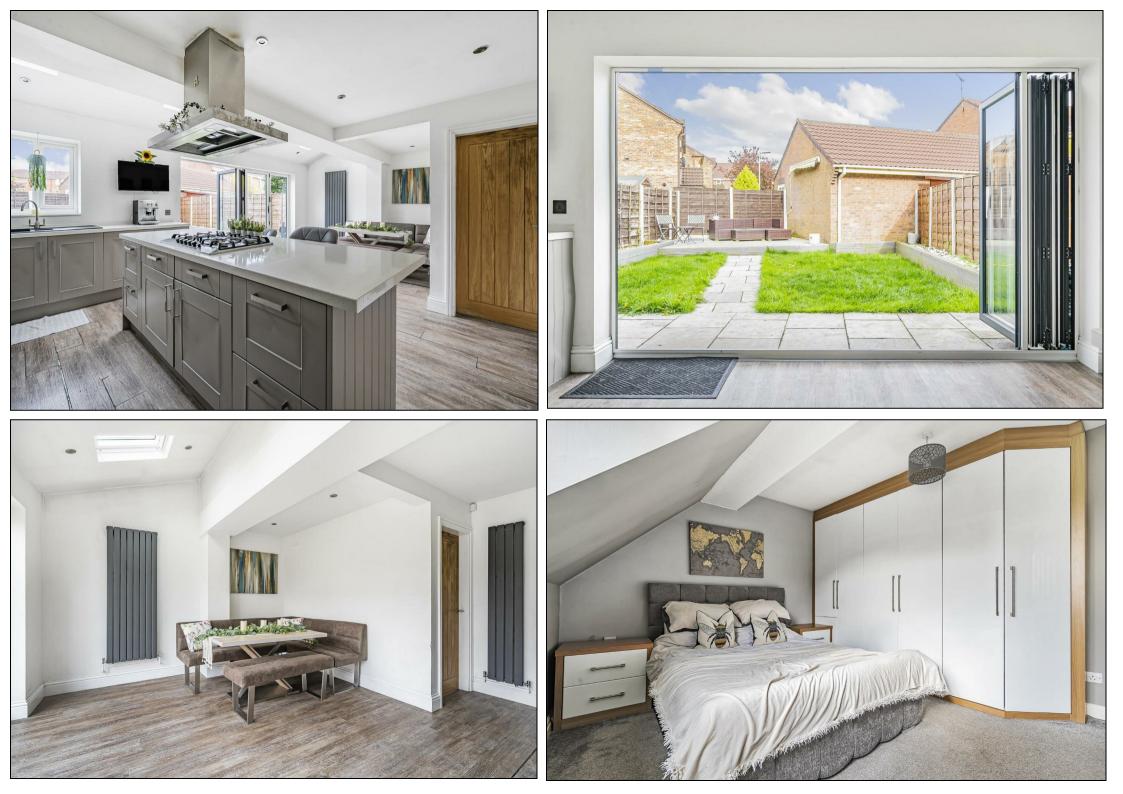

The layout includes an entrance porch leading to a roomy lounge with an open staircase. The highlight is the bright and airy contemporary kitchen and dining room, featuring elegant bi-fold doors that open onto a beautifully lawned garden.

There is also a practical utility area and additional storage available in the half garage. Upstairs, the property offers three well-proportioned bedrooms, with the master bedroom featuring fitted storage and an ensuite shower room. Additionally, there is a family bathroom suite.

Externally, the home boasts driveway parking and an enclosed rear garden with a seating area and lawn. For more details or to schedule a viewing, please contact our office.