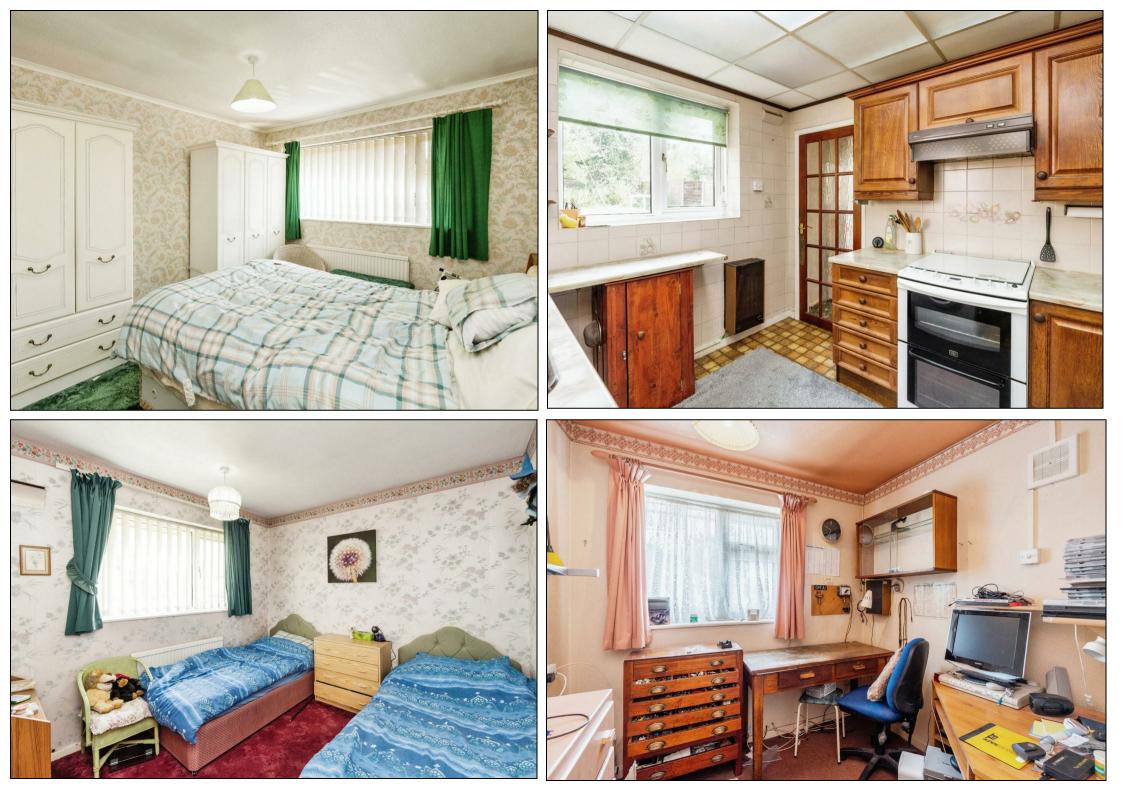

HUNTERS

HERE TO GET  $\gamma ou$  there

The property includes an inviting entrance porch leading to a hallway, which opens into a spacious living room and a dining area with sliding doors that lead to a private rear garden. Next to the dining area is a sizable kitchen, which also provides access to a separate WC and a tool storage area. Upstairs, there are three generously sized bedrooms and a three-piece family bathroom. The rear garden is enclosed and features a lawn, paving, and planting areas, while the front of the house offers off-road parking for multiple vehicles.