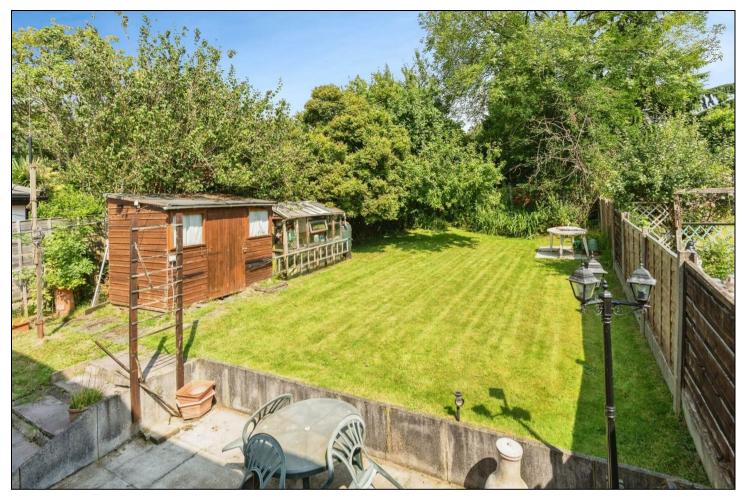

HUNTERS

HERE TO GET  $\gamma ou$  there

The property includes an inviting entrance porch leading to a hallway, which opens into a spacious living room and a dining area with sliding doors that lead to a private rear garden. Next to the dining area is a sizable kitchen, which also provides access to a separate WC and a tool storage area. Upstairs, there are three generously sized bedrooms and a three-piece family bathroom. The rear garden is enclosed and features a lawn, paving, and planting areas, while the front of the house offers off-road parking for multiple vehicles.

## **KEY FEATURES**

- CUL-DE-SAC LOCATION
- LARGE PRIVATE REAR GARDEN
- IN NEED OF MODERNISATION
  - THREE BEDROOMS
  - TWO RECEPTON ROOMS
- SOUGHT AFTER LOCATION
  - COUNCIL TAX BAND A

The Granary, Worsley, Manchester, M28 2EB I 0161 790 9000 worsley@hunters.com I www.hunters.com