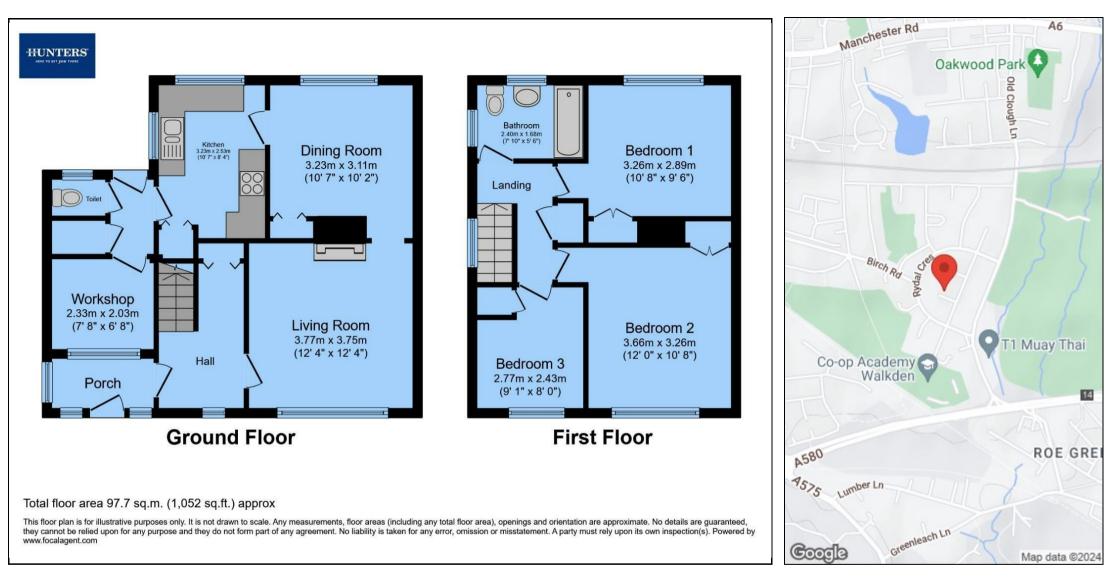

HUNTERS

HERE TO GET  $\gamma ou$  there

The property includes an inviting entrance porch leading to a hallway, which opens into a spacious living room and a dining area with sliding doors that lead to a private rear garden. Next to the dining area is a sizable kitchen, which also provides access to a separate WC and a tool storage area. Upstairs, there are three generously sized bedrooms and a three-piece family bathroom. The rear garden is enclosed and features a lawn, paving, and planting areas, while the front of the house offers off-road parking for multiple vehicles.