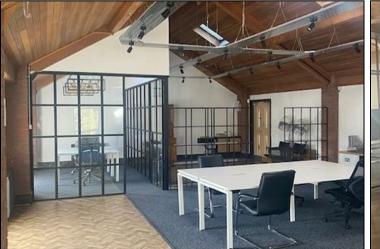

## £2,390

HERE TO GET YOU THERE

7A The Granary is a stylish building that enjoys a prominent and highly visible location on Barton Road directly off Junction 13 of the M60 motorway. A modern 1st floor office of 1,448 sq ft is now available to let with a fabulous specification that consists of a ma\in office as well as 2/3 separate areas with good natural light.. The accommodation is suitable for a variety of uses (subject to planning). The building sits in an enviable location adjacent to the picturesque Bridgewater Canal and Delph Basin. Nearby occupiers include the Barton Arms, George's Restaurant & Bar and Worsley Park Marriot Hotel. Viewings highly recommended. The office is available immediately

## **KEY FEATURES**

- Office Space to rent
  - I 448 Sq Feet
- Canalside location
- Communal Kitchen facilities
  - Available Immediately
    - Parking Available

The Granary, Worsley, Manchester, M28 2EB I 0161 790 9000 worsley@hunters.com I www.hunters.com