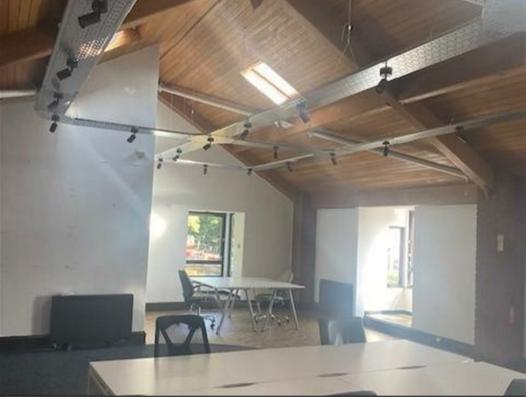

## £2,390

HERE TO GET YOU THERE

7A The Granary is a stylish building that enjoys a prominent and highly visible location on Barton Road directly off Junction 13 of the M60 motorway. A modern 1st floor office of 1,448 sq ft is now available to let with a fabulous specification that consists of a ma\in office as well as 2/3 separate areas with good natural light.. The accommodation is suitable for a variety of uses (subject to planning). The building sits in an enviable location adjacent to the picturesque Bridgewater Canal and Delph Basin. Nearby occupiers include the Barton Arms, George's Restaurant & Bar and Worsley Park Marriot Hotel. Viewings highly recommended. The office is available immediately

## **KEY FEATURES**

- Office Space to rent
  - I 448 Sq Feet
- Canalside location
- Communal Kitchen facilities
  - Available Immediately
    - Parking Available

The Granary, Worsley, Manchester, M28 2EB I 0161 790 9000 worsley@hunters.com I www.hunters.com