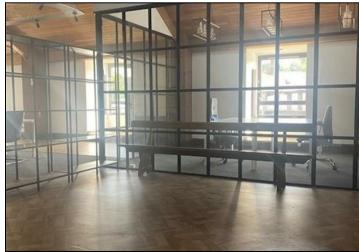

## £2,390

HERE TO GET YOU THERE

7A The Granary is a stylish building that enjoys a prominent and highly visible location on Barton Road directly off Junction 13 of the M60 motorway. A modern 1st floor office of 1,448 sq ft is now available to let with a fabulous specification that consists of a ma\in office as well as 2/3 separate areas with good natural light.. The accommodation is suitable for a variety of uses (subject to planning). The building sits in an enviable location adjacent to the picturesque Bridgewater Canal and Delph Basin. Nearby occupiers include the Barton Arms, George's Restaurant & Bar and Worsley Park Marriot Hotel. Viewings highly recommended. The office is available immediately

## **KEY FEATURES**

- Office Space to rent
  - I 448 Sq Feet
- Canalside location
- Communal Kitchen facilities
  - Available Immediately
    - Parking Available

The Granary, Worsley, Manchester, M28 2EB I 0161 790 9000 worsley@hunters.com I www.hunters.com