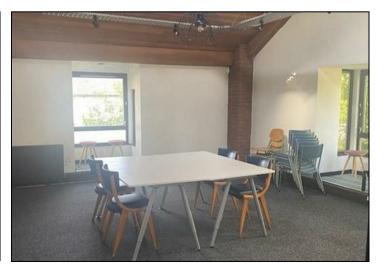

## £2,390

HERE TO GET YOU THERE

7A The Granary is a stylish building that enjoys a prominent and highly visible location on Barton Road directly off Junction 13 of the M60 motorway. A modern 1st floor office of 1,448 sq ft is now available to let with a fabulous specification that consists of a ma\in office as well as 2/3 separate areas with good natural light.. The accommodation is suitable for a variety of uses (subject to planning). The building sits in an enviable location adjacent to the picturesque Bridgewater Canal and Delph Basin. Nearby occupiers include the Barton Arms, George's Restaurant & Bar and Worsley Park Marriot Hotel. Viewings highly recommended. The office is available immediately

## **KEY FEATURES**

- Office Space to rent
  - I 448 Sq Feet
- Canalside location
- Communal Kitchen facilities
  - Available Immediately
    - Parking Available

The Granary, Worsley, Manchester, M28 2EB I 0161 790 9000 worsley@hunters.com I www.hunters.com