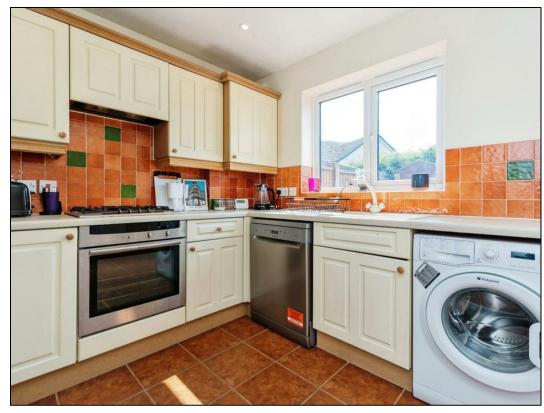

The well-appointed accommodation includes an inviting entrance hall, a spacious lounge ideal for relaxation and entertaining, and a modern fitted kitchen/dining room perfect for family meals. Upstairs, the master bedroom boasts en-suite facilities for added convenience, while the second bedroom is also generously sized and serviced by a contemporary family bathroom.