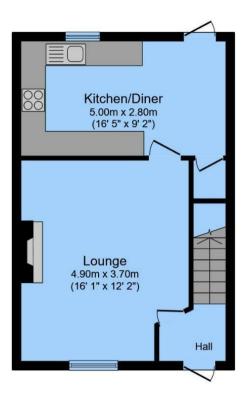

Ground Floor

## Total floor area 79.4 m<sup>2</sup> (854 sq.ft.) approx

This floor plan is for illustrative purposes only. It is not drawn to scale. Any measurements, floor areas (including any total floor area), openings and orientation are approximate. No details are guaranteed, they cannot be relied upon for any purpose and they do not form part of any agreement. No liability is taken for any error, omission or misstatement. A party must rely upon its own inspection(s). Powered by www.focalagent.com