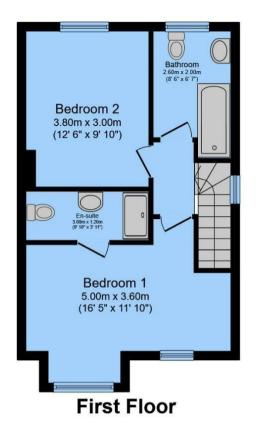

The well-appointed accommodation includes an inviting entrance hall, a spacious lounge ideal for relaxation and entertaining, and a modern fitted kitchen/dining room perfect for family meals. Upstairs, the master bedroom boasts en-suite facilities for added convenience, while the second bedroom is also generously sized and serviced by a contemporary family bathroom.

## Total floor area 79.4 m<sup>2</sup> (854 sq.ft.) approx

This floor plan is for illustrative purposes only. It is not drawn to scale. Any measurements, floor areas (including any total floor area), openings and orientation are approximate. No details are guaranteed, they cannot be relied upon for any purpose and they do not form part of any agreement. No liability is taken for any error, omission or misstatement. A party must rely upon its own inspection(s). Powered by www.focalagent.com