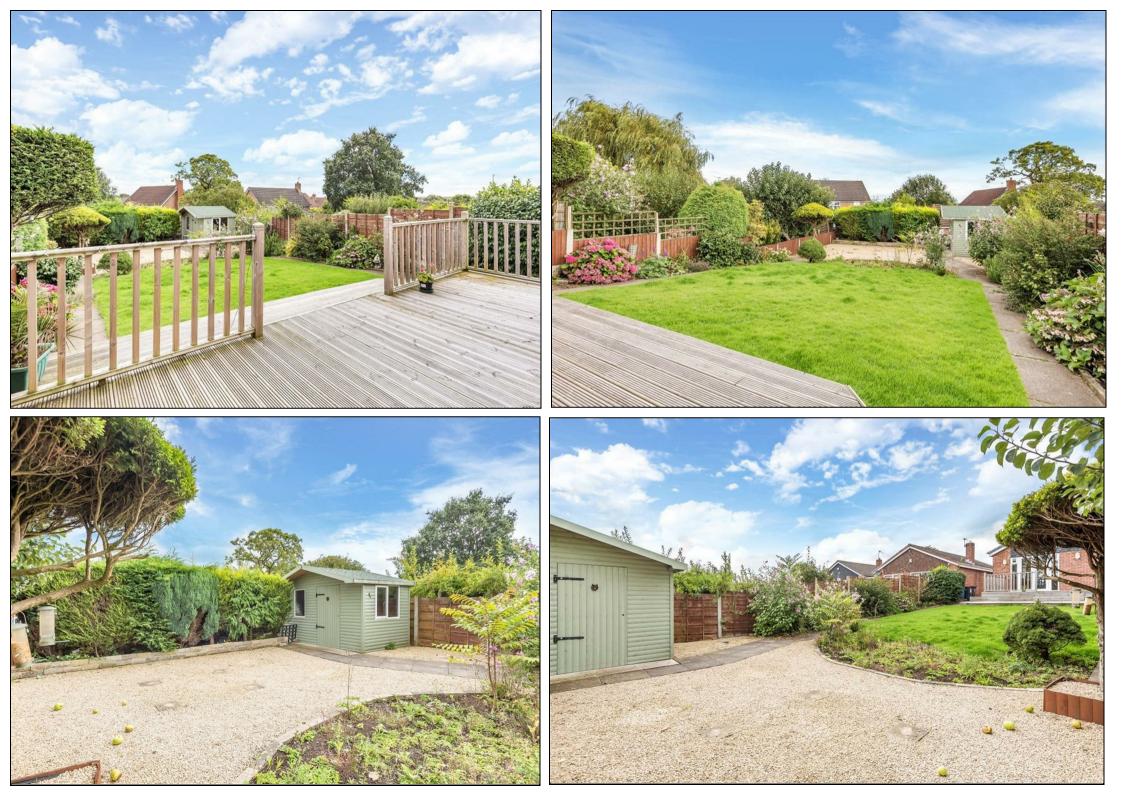

## Sandringham Road, Worsley, Manchester, M28 ILX Per Calendar Month £1,300 Per Calendar Month

A two bedroom detached bungalow situated within the heart of the ever popular Boothstown, on a quiet residential street off Leigh Road. The property has spacious living accommodation comprising entrance hallway, large lounge/ dining room with elevated views over the rear garden and fitted kitchen. There are two double bedrooms and three piece bathroom. Externally the property provides ample off road parking leading to an integral single garage. The impressive rear garden boasts a raised terrace that has was been lovingly maintained to a high standard, private and south facing. This property is well located for transport links with the A580 within access providing routes to Manchester city centre and surrounding areas. The M60 ring road is well located providing links to further destinations, including the Trafford Centre which lies approximately 6 miles away. Walkden train station is also within access. Local amenities are excellent with The Ellesmere Shopping Centre within approximately I mile of the property providing shops and a large Tesco supermarket.