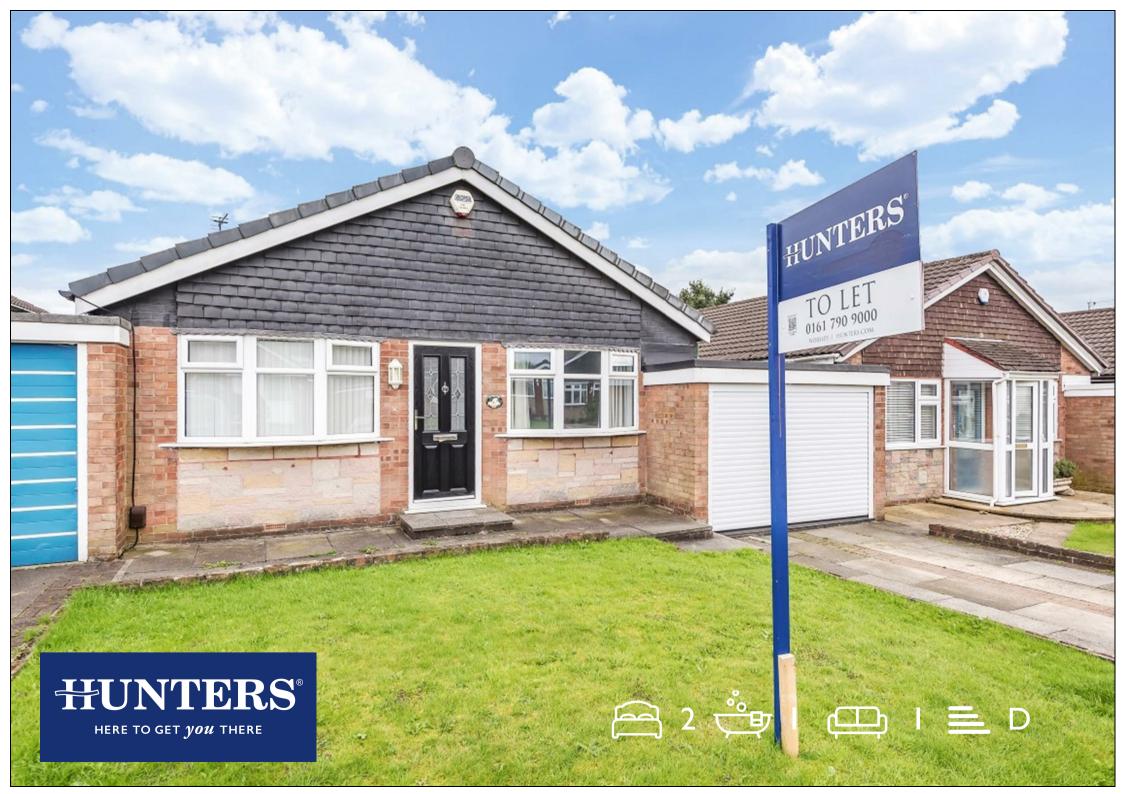

## Sandringham Road, Worsley, Manchester, M28 ILX Per Calendar Month £1,300 Per Calendar Month

A two bedroom detached bungalow situated within the heart of the ever popular Boothstown, on a quiet residential street off Leigh Road. The property has spacious living accommodation comprising entrance hallway, large lounge/ dining room with elevated views over the rear garden and fitted kitchen. There are two double bedrooms and three piece bathroom. Externally the property provides ample off road parking leading to an integral single garage. The impressive rear garden boasts a raised terrace that has was been lovingly maintained to a high standard, private and south facing. This property is well located for transport links with the A580 within access providing routes to Manchester city centre and surrounding areas. The M60 ring road is well located providing links to further destinations, including the Trafford Centre which lies approximately 6 miles away. Walkden train station is also within access. Local amenities are excellent with The Ellesmere Shopping Centre within approximately I mile of the property providing shops and a large Tesco supermarket.

## **KEY FEATURES**

- TWO BED DETACHED BUNGALOW
  - BEAUTIFULLY PRESENTED
    - OFF LEIGH ROAD
  - GARDENS FRONT & REAR
  - AMPLE PARKING AND GARAGE
    - EPC RATING D
    - EXCELLENT LOCATION
- NEWLY DECORATED WITH NEW CARPETS