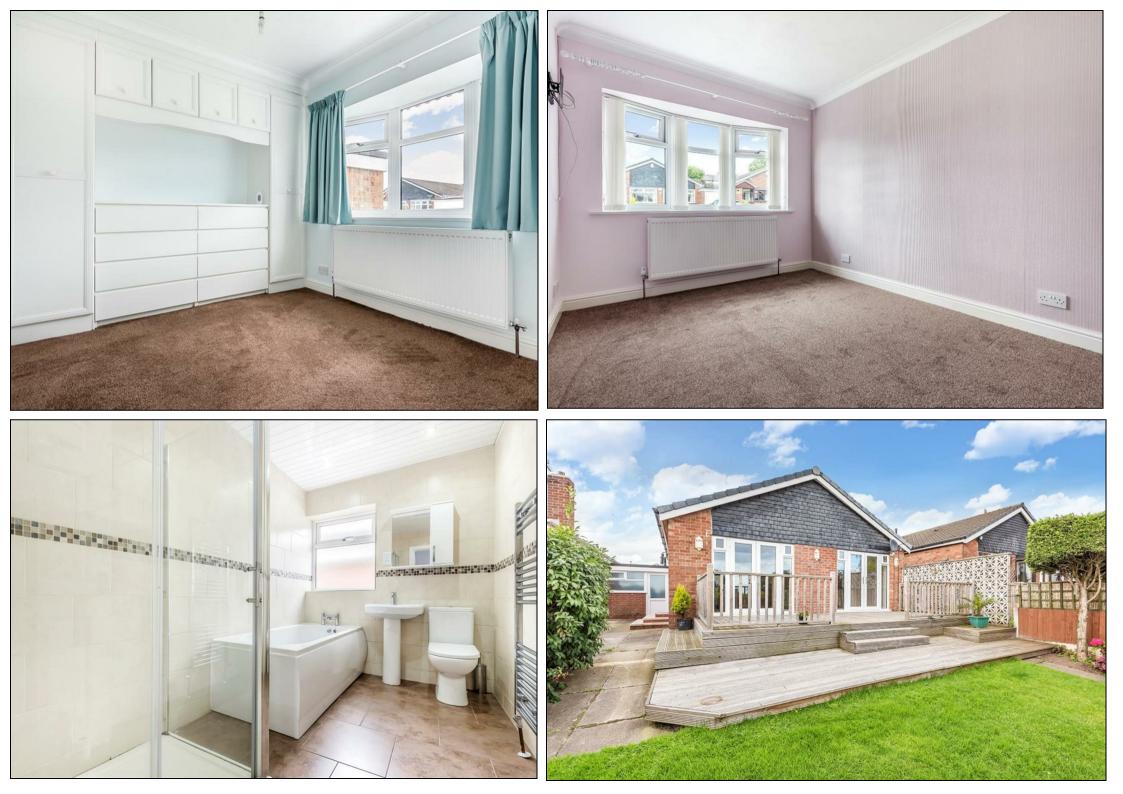

## Sandringham Road, Worsley, Manchester, M28 ILX Per Calendar Month £1,300 Per Calendar Month

A two bedroom detached bungalow situated within the heart of the ever popular Boothstown, on a quiet residential street off Leigh Road. The property has spacious living accommodation comprising entrance hallway, large lounge/ dining room with elevated views over the rear garden and fitted kitchen. There are two double bedrooms and three piece bathroom. Externally the property provides ample off road parking leading to an integral single garage. The impressive rear garden boasts a raised terrace that has was been lovingly maintained to a high standard, private and south facing. This property is well located for transport links with the A580 within access providing routes to Manchester city centre and surrounding areas. The M60 ring road is well located providing links to further destinations, including the Trafford Centre which lies approximately 6 miles away. Walkden train station is also within access. Local amenities are excellent with The Ellesmere Shopping Centre within approximately I mile of the property providing shops and a large Tesco supermarket.