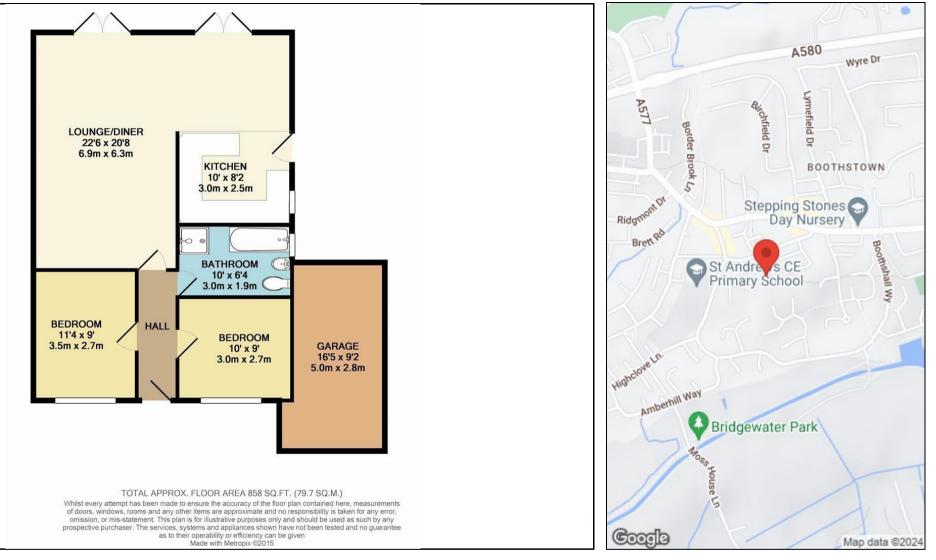

## Sandringham Road, Worsley, Manchester, M28 ILX Per Calendar Month £1,300 Per Calendar Month

A two bedroom detached bungalow situated within the heart of the ever popular Boothstown, on a quiet residential street off Leigh Road. The property has spacious living accommodation comprising entrance hallway, large lounge/ dining room with elevated views over the rear garden and fitted kitchen. There are two double bedrooms and three piece bathroom. Externally the property provides ample off road parking leading to an integral single garage. The impressive rear garden boasts a raised terrace that has was been lovingly maintained to a high standard, private and south facing. This property is well located for transport links with the A580 within access providing routes to Manchester city centre and surrounding areas. The M60 ring road is well located providing links to further destinations, including the Trafford Centre which lies approximately 6 miles away. Walkden train station is also within access. Local amenities are excellent with The Ellesmere Shopping Centre within approximately I mile of the property providing shops and a large Tesco supermarket.