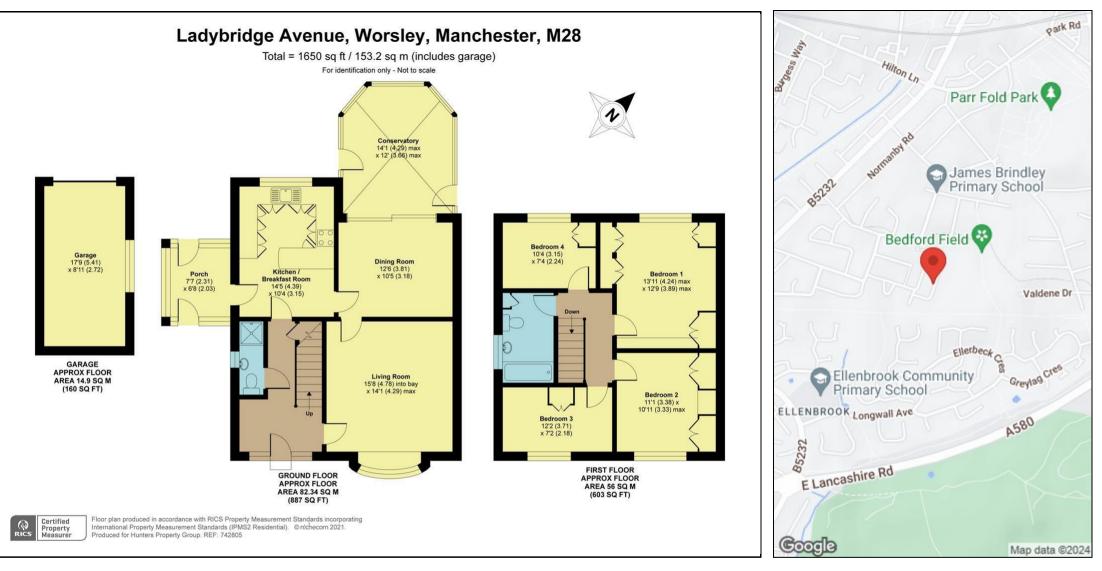

## Per Calendar Month £1,995 Per Calendar Month

Briefly comprising of a front access entrance hall leading to a ground floor three piece shower room. Bay fronted living room with great space for free standing furniture. Dining room with sliding door access to a rear garden facing brick built conservatory. The kitchen benefits from being re-vamped of late and provides integrated appliances. A side porch/utility provides access to the front and rear gardens. First floor living accommodation provides four good sized double bedrooms all with various storage and with newly laid carpets. The landlord has ensured that all bedrooms have been fitted with t.v aerial points. The family bathroom is fitted with a white three piece bathroom suite. Externally, the property is well kept and provides, paving and natural lawn areas. A brick built single garage is in place and fitted with a remote access electric door. There is also a garden shed. The property benefits from 16 Solar powered panels

## **KEY FEATURES**

- DETACHED
- FOUR BEDROOMS
- TWO BATHROOMS
- CONSERVATORY
- EPC RATING D
- SINGLE GARAGE GARDEN SHED
  - OFF ROAD PARKING

The Granary, Worsley, Manchester, M28 2EB I 0161 790 9000 worsley@hunters.com I www.hunters.com