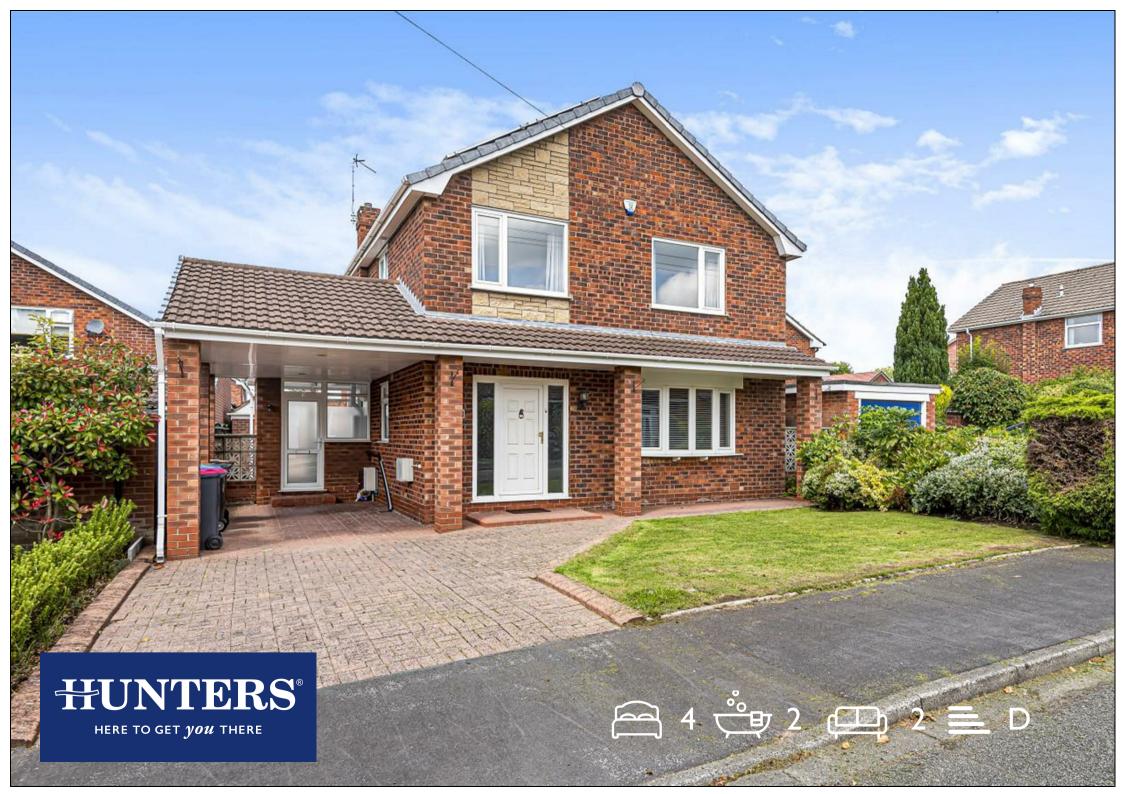

## Ladybridge Avenue, Worsley, Manchester

## Per Calendar Month £1,995 Per Calendar Month

Briefly comprising of a front access entrance hall leading to a ground floor three piece shower room. Bay fronted living room with great space for free standing furniture. Dining room with sliding door access to a rear garden facing brick built conservatory. The kitchen benefits from being re-vamped of late and provides integrated appliances. A side porch/utility provides access to the front and rear gardens. First floor living accommodation provides four good sized double bedrooms all with various storage and with newly laid carpets. The landlord has ensured that all bedrooms have been fitted with t.v aerial points. The family bathroom is fitted with a white three piece bathroom suite. Externally, the property is well kept and provides, paving and natural lawn areas. A brick built single garage is in place and fitted with a remote access electric door. There is also a garden shed. The property benefits from 16 Solar powered panels

## **KEY FEATURES**

- DETACHED
- FOUR BEDROOMS
- TWO BATHROOMS
- CONSERVATORY
- EPC RATING D
- SINGLE GARAGE GARDEN SHED
  - OFF ROAD PARKING

The Granary, Worsley, Manchester, M28 2EB I 0161 790 9000 worsley@hunters.com I www.hunters.com