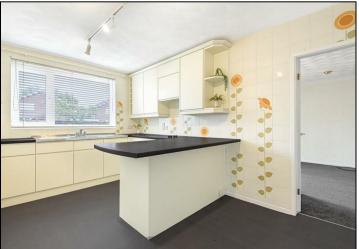

## Per Calendar Month £1,995 Per Calendar Month

Briefly comprising of a front access entrance hall leading to a ground floor three piece shower room. Bay fronted living room with great space for free standing furniture. Dining room with sliding door access to a rear garden facing brick built conservatory. The kitchen benefits from being re-vamped of late and provides integrated appliances. A side porch/utility provides access to the front and rear gardens. First floor living accommodation provides four good sized double bedrooms all with various storage and with newly laid carpets. The landlord has ensured that all bedrooms have been fitted with t.v aerial points. The family bathroom is fitted with a white three piece bathroom suite. Externally, the property is well kept and provides, paving and natural lawn areas. A brick built single garage is in place and fitted with a remote access electric door. There is also a garden shed. The property benefits from 16 Solar powered panels