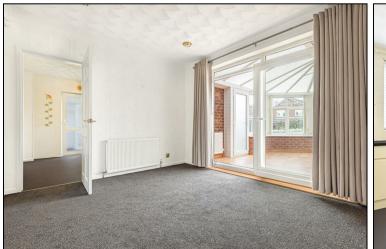

## Per Calendar Month £1,995 Per Calendar Month

Briefly comprising of a front access entrance hall leading to a ground floor three piece shower room. Bay fronted living room with great space for free standing furniture. Dining room with sliding door access to a rear garden facing brick built conservatory. The kitchen benefits from being re-vamped of late and provides integrated appliances. A side porch/utility provides access to the front and rear gardens. First floor living accommodation provides four good sized double bedrooms all with various storage and with newly laid carpets. The landlord has ensured that all bedrooms have been fitted with t.v aerial points. The family bathroom is fitted with a white three piece bathroom suite. Externally, the property is well kept and provides, paving and natural lawn areas. A brick built single garage is in place and fitted with a remote access electric door. There is also a garden shed. The property benefits from 16 Solar powered panels