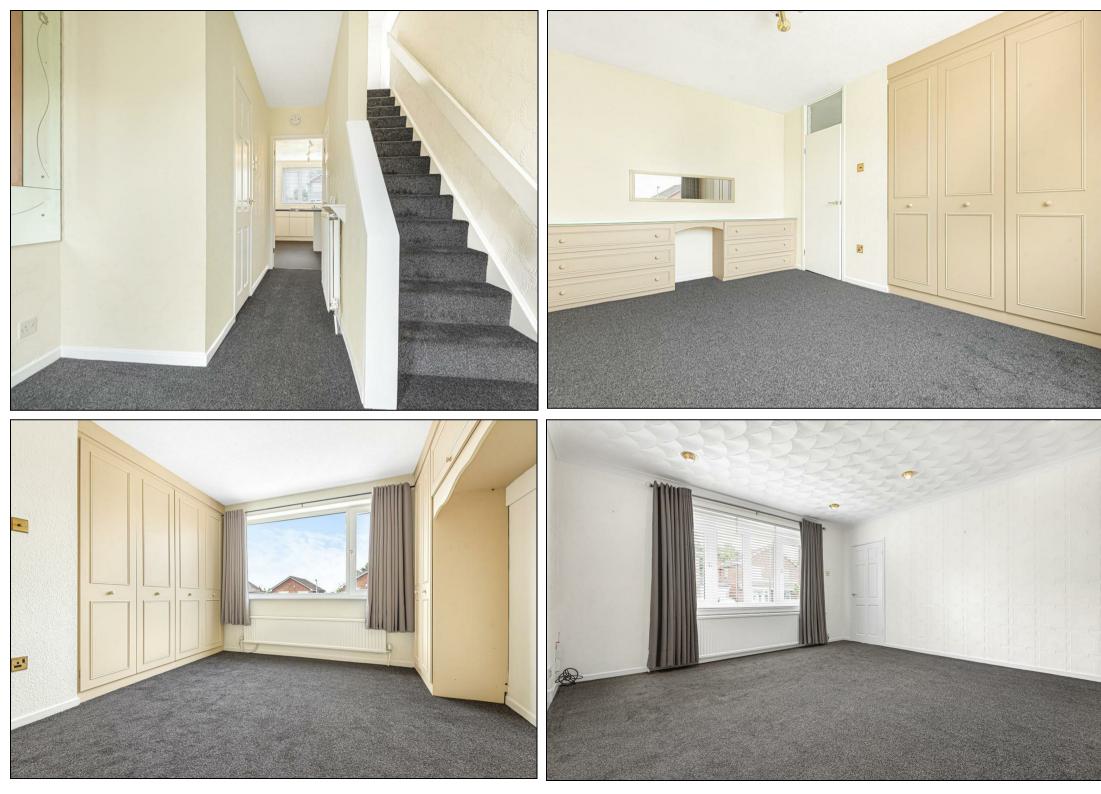

## Per Calendar Month £1,995 Per Calendar Month

Briefly comprising of a front access entrance hall leading to a ground floor three piece shower room. Bay fronted living room with great space for free standing furniture. Dining room with sliding door access to a rear garden facing brick built conservatory. The kitchen benefits from being re-vamped of late and provides integrated appliances. A side porch/utility provides access to the front and rear gardens. First floor living accommodation provides four good sized double bedrooms all with various storage and with newly laid carpets. The landlord has ensured that all bedrooms have been fitted with t.v aerial points. The family bathroom is fitted with a white three piece bathroom suite. Externally, the property is well kept and provides, paving and natural lawn areas. A brick built single garage is in place and fitted with a remote access electric door. There is also a garden shed. The property benefits from 16 Solar powered panels