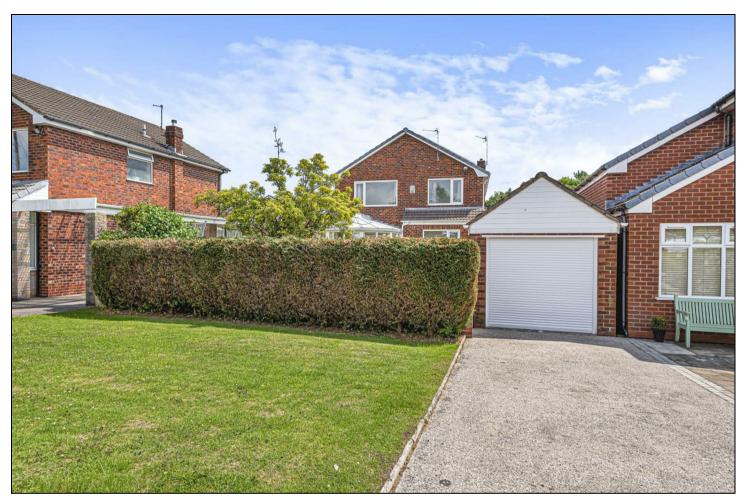

## Per Calendar Month £1,995 Per Calendar Month

Briefly comprising of a front access entrance hall leading to a ground floor three piece shower room. Bay fronted living room with great space for free standing furniture. Dining room with sliding door access to a rear garden facing brick built conservatory. The kitchen benefits from being re-vamped of late and provides integrated appliances. A side porch/utility provides access to the front and rear gardens. First floor living accommodation provides four good sized double bedrooms all with various storage and with newly laid carpets. The landlord has ensured that all bedrooms have been fitted with t.v aerial points. The family bathroom is fitted with a white three piece bathroom suite. Externally, the property is well kept and provides, paving and natural lawn areas. A brick built single garage is in place and fitted with a remote access electric door. There is also a garden shed. The property benefits from 16 Solar powered panels