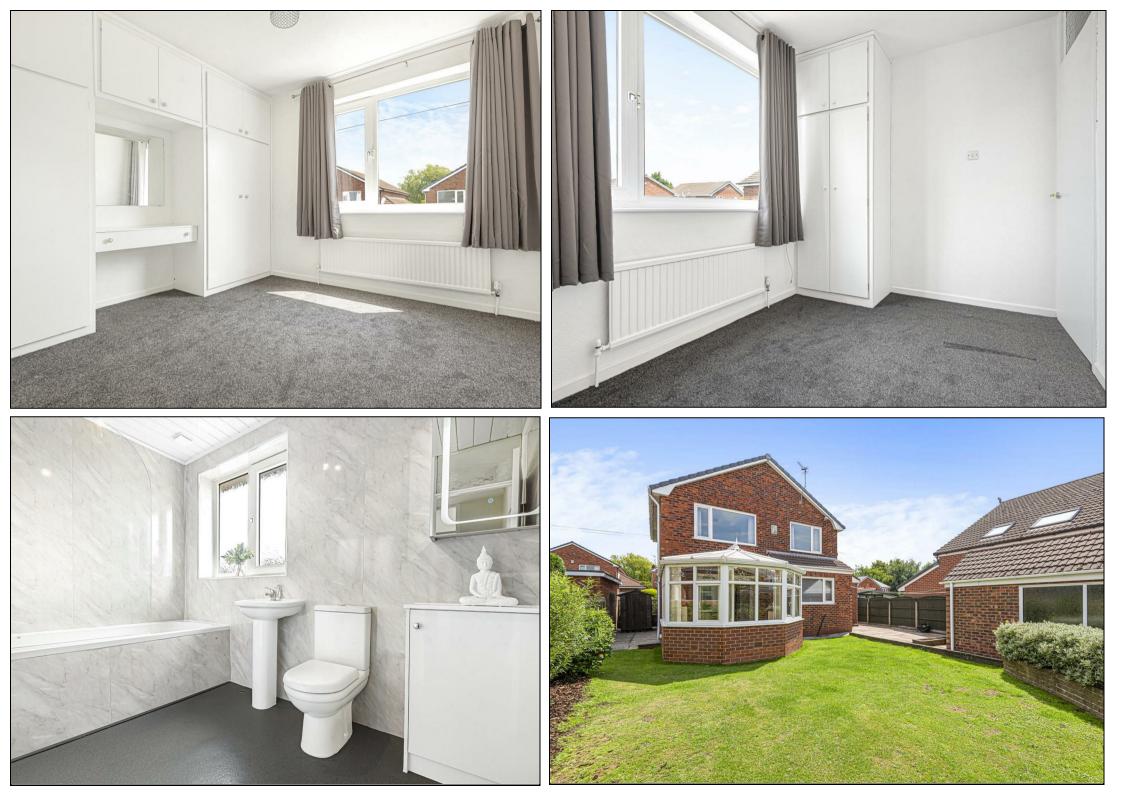

## Per Calendar Month £1,995 Per Calendar Month

Briefly comprising of a front access entrance hall leading to a ground floor three piece shower room. Bay fronted living room with great space for free standing furniture. Dining room with sliding door access to a rear garden facing brick built conservatory. The kitchen benefits from being re-vamped of late and provides integrated appliances. A side porch/utility provides access to the front and rear gardens. First floor living accommodation provides four good sized double bedrooms all with various storage and with newly laid carpets. The landlord has ensured that all bedrooms have been fitted with t.v aerial points. The family bathroom is fitted with a white three piece bathroom suite. Externally, the property is well kept and provides, paving and natural lawn areas. A brick built single garage is in place and fitted with a remote access electric door. There is also a garden shed. The property benefits from 16 Solar powered panels