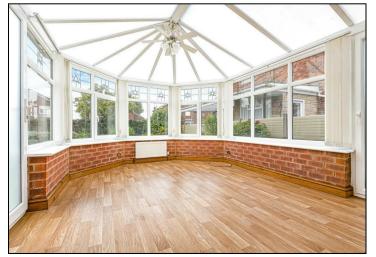

## Per Calendar Month £1,995 Per Calendar Month

Briefly comprising of a front access entrance hall leading to a ground floor three piece shower room. Bay fronted living room with great space for free standing furniture. Dining room with sliding door access to a rear garden facing brick built conservatory. The kitchen benefits from being re-vamped of late and provides integrated appliances. A side porch/utility provides access to the front and rear gardens. First floor living accommodation provides four good sized double bedrooms all with various storage and with newly laid carpets. The landlord has ensured that all bedrooms have been fitted with t.v aerial points. The family bathroom is fitted with a white three piece bathroom suite. Externally, the property is well kept and provides, paving and natural lawn areas. A brick built single garage is in place and fitted with a remote access electric door. There is also a garden shed. The property benefits from 16 Solar powered panels