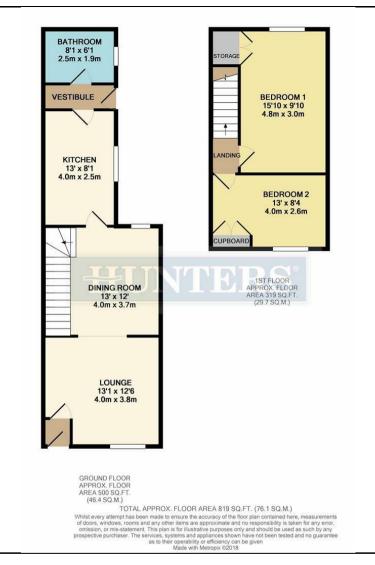

## Per Calendar Month £925 Per Calendar Month

HUNTERS® HERE TO GET YOU THERE

HUNTERS WORSLEY is delighted to bring to the rental market this traditional terraced property located close to STOCKTON HEATH village. Open Plan Lounge/ Dining Room. Two double bedrooms and a fitted bathroom. Externally there is a small courtyard. The property is ideally situated for access to public transport links and motorway networks

## **KEY FEATURES**

- WELL PRESENTED
- 2 DOUBLE BEDROOMS
- CARPETED THROUGHOUT
  - BATHROOM SUITE
  - REAR COURTYARD
    - EPC RATING E

The Granary, Worsley, Manchester, M28 2EB I 0161 790 9000 worsley@hunters.com I www.hunters.com