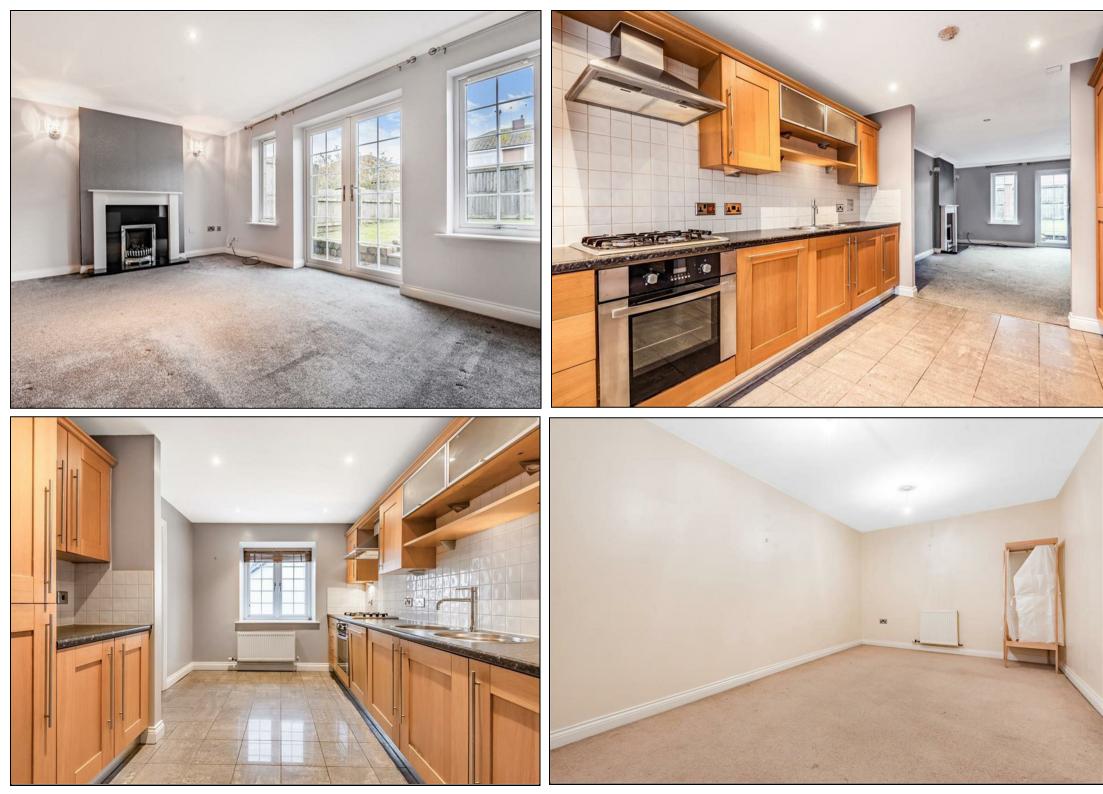

Spanning three floors, this home offers flexible and spacious accommodation. The ground floor comprises an inviting entrance hall, a guest WC, access to the garage, and a versatile playroom/office. The first floor features an elegant lounge/dining area, a modern fitted kitchen, and a practical utility room. The second floor hosts the master bedroom with an en suite, two additional well-proportioned bedrooms, and a family bathroom.

Outside, the property boasts well-maintained gardens to both the front and rear. A driveway provides ample off-road parking. This home effortlessly combines convenience with comfort, making it an ideal choice for contemporary family living.