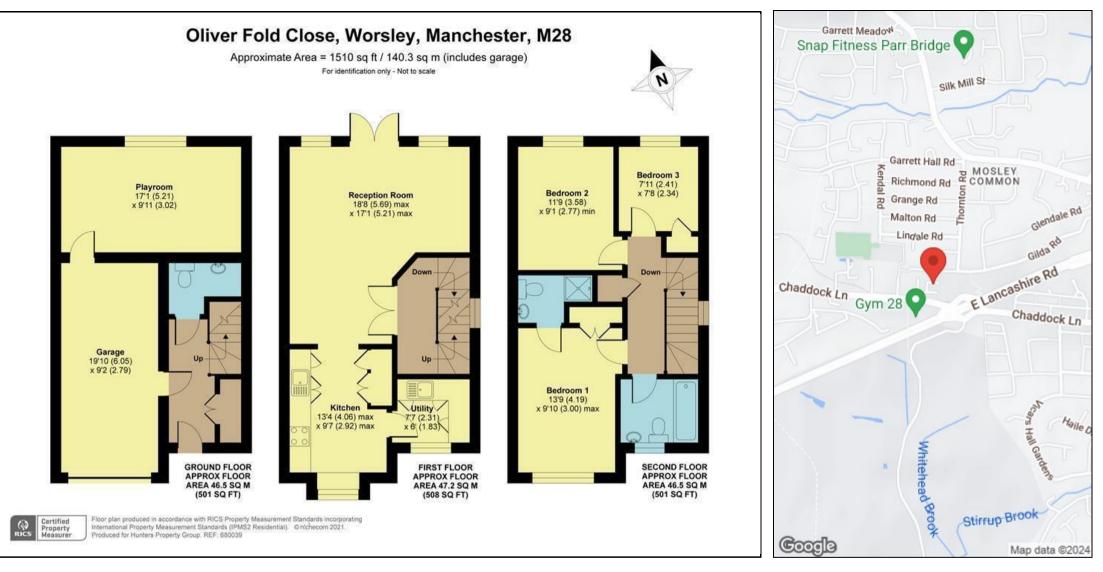

Spanning three floors, this home offers flexible and spacious accommodation. The ground floor comprises an inviting entrance hall, a guest WC, access to the garage, and a versatile playroom/office. The first floor features an elegant lounge/dining area, a modern fitted kitchen, and a practical utility room. The second floor hosts the master bedroom with an en suite, two additional well-proportioned bedrooms, and a family bathroom.

Outside, the property boasts well-maintained gardens to both the front and rear. A driveway provides ample off-road parking. This home effortlessly combines convenience with comfort, making it an ideal choice for contemporary family living.