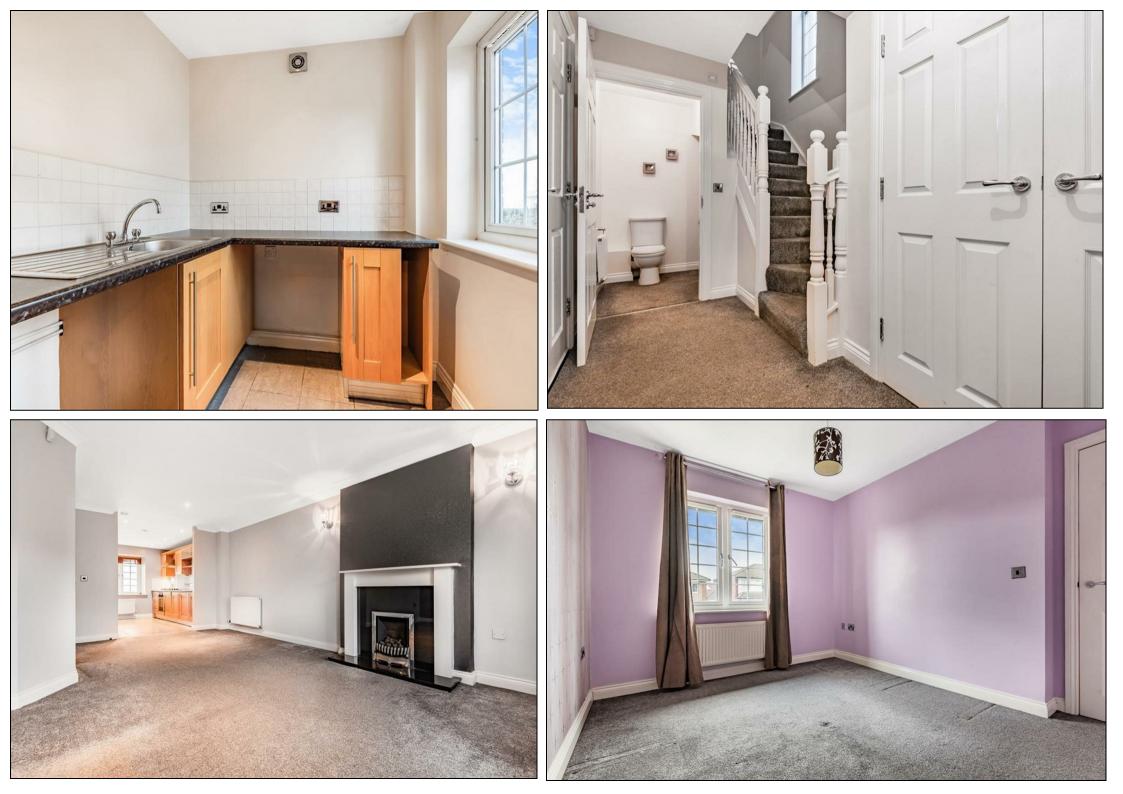

Spanning three floors, this home offers flexible and spacious accommodation. The ground floor comprises an inviting entrance hall, a guest WC, access to the garage, and a versatile playroom/office. The first floor features an elegant lounge/dining area, a modern fitted kitchen, and a practical utility room. The second floor hosts the master bedroom with an en suite, two additional well-proportioned bedrooms, and a family bathroom.