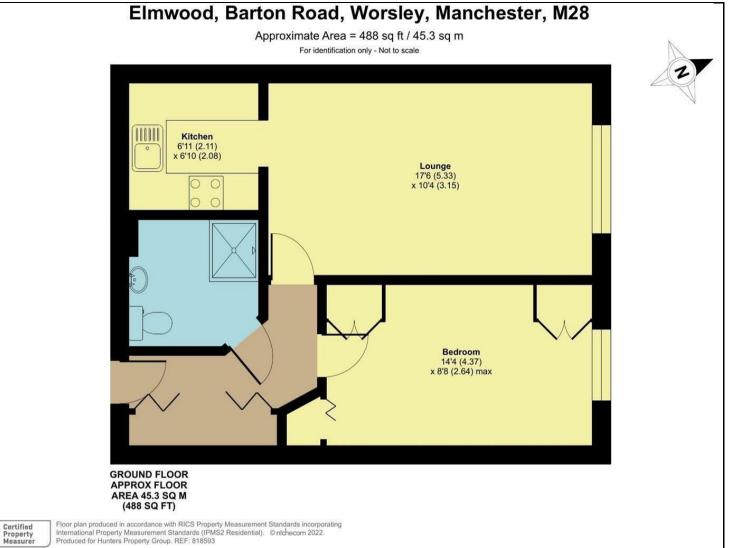

## Barton Road, Worsley

£130,000

This one bedroom, ground floor apartment. Offered with no upward sales chain and set in Worsley Village close to canal walks and local amenities.

On entrance to the apartment there is a welcoming hallway, a spacious lounge, newly fitted kitchen with brand new oven, induction hob and plenty of base/wall units, a double bedroom with fitted wardrobes and a three piece modern shower room.