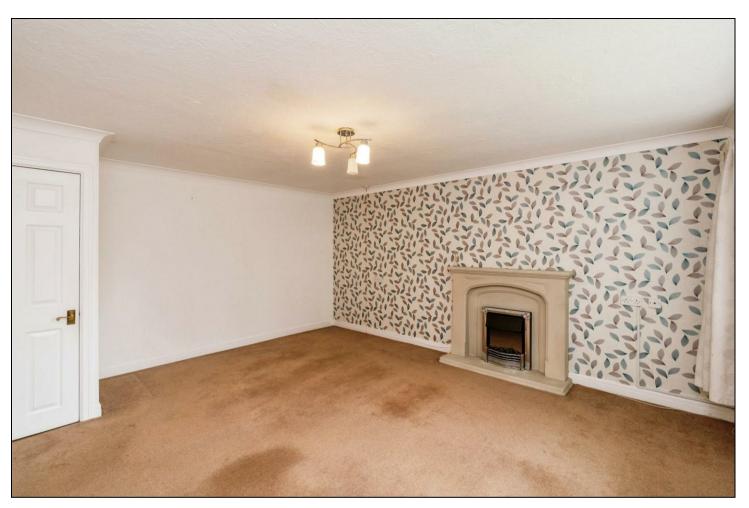

Upon entering, you are greeted by an entrance hall with built-in storage. The bungalow features a comfortable lounge, a well-equipped kitchen, two spacious double bedrooms with fitted wardrobes in the master, and a modern family shower room. The entire property is meticulously maintained.