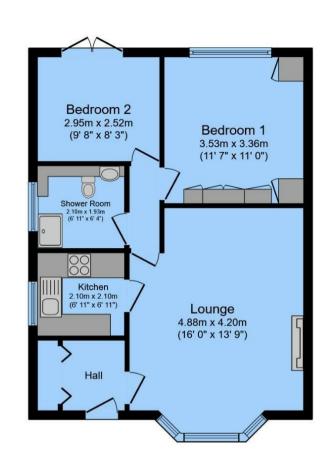

## Total floor area 55.6 m<sup>2</sup> (599 sq.ft.) approx

This floor plan is for illustrative purposes only. It is not drawn to scale. Any measurements, floor areas (including any total floor area), openings and orientation are approximate. No details are guaranteed, they cannot be relied upon for any purpose and they do not form part of any agreement. No liability is taken for any error, omission or misstatement. A party must rely upon its own inspection(s). Powered by www.focalagent.com