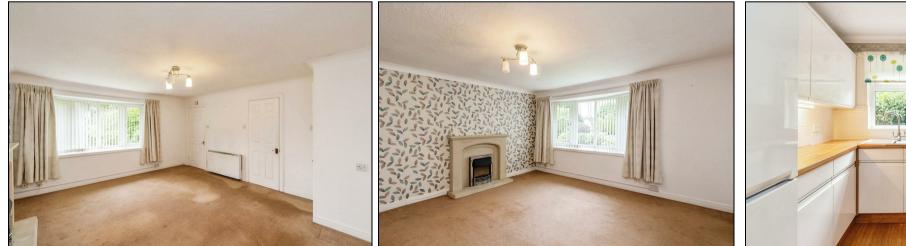

Upon entering, you are greeted by an entrance hall with built-in storage. The bungalow features a comfortable lounge, a well-equipped kitchen, two spacious double bedrooms with fitted wardrobes in the master, and a modern family shower room. The entire property is meticulously maintained.