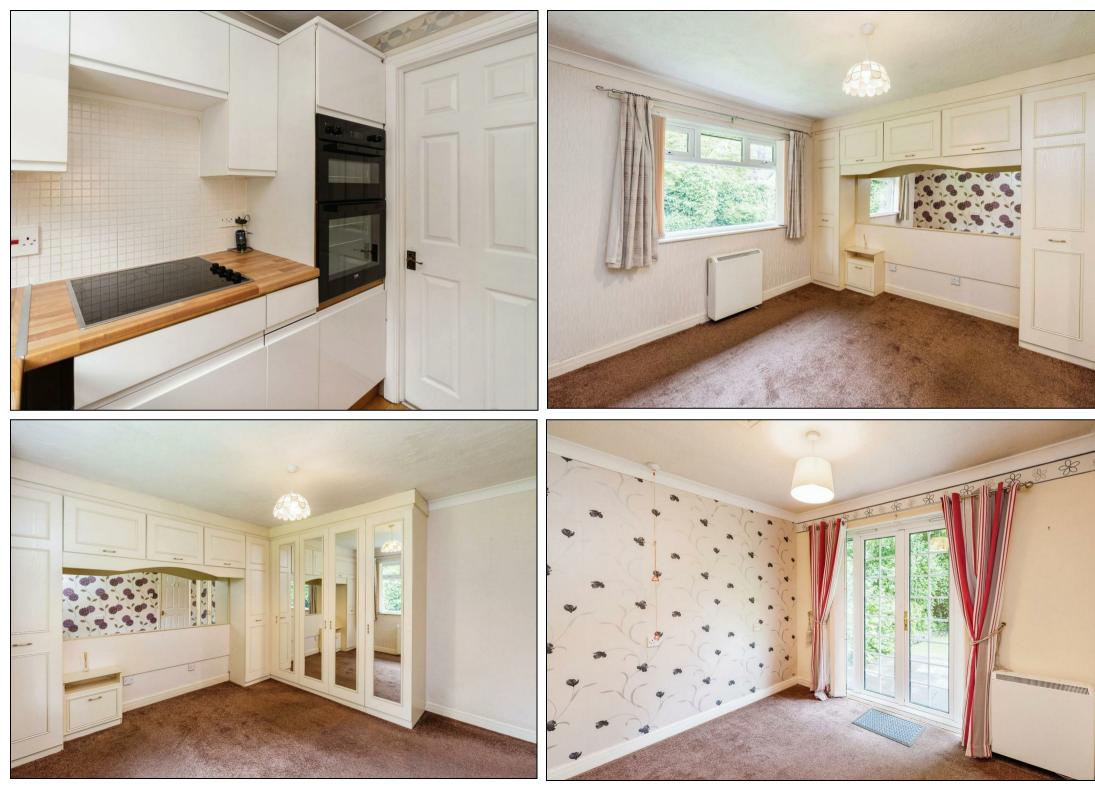

Upon entering, you are greeted by an entrance hall with built-in storage. The bungalow features a comfortable lounge, a well-equipped kitchen, two spacious double bedrooms with fitted wardrobes in the master, and a modern family shower room. The entire property is meticulously maintained.