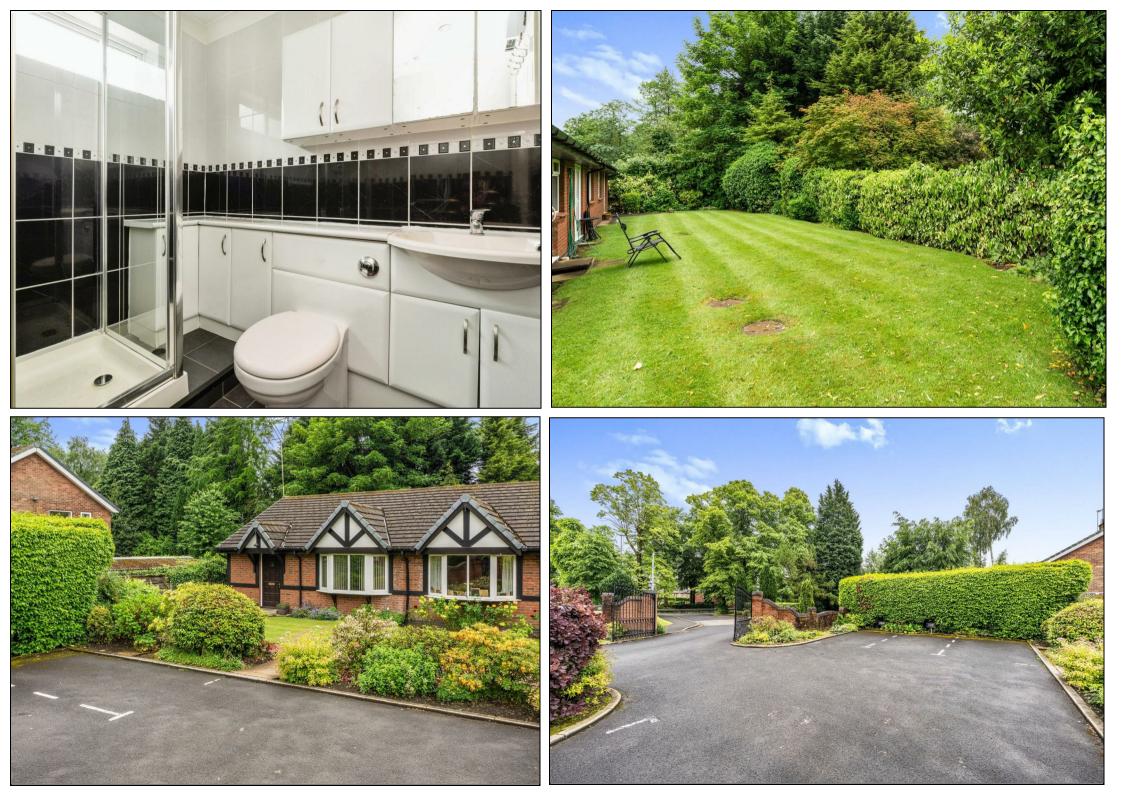

Upon entering, you are greeted by an entrance hall with built-in storage. The bungalow features a comfortable lounge, a well-equipped kitchen, two spacious double bedrooms with fitted wardrobes in the master, and a modern family shower room. The entire property is meticulously maintained.

Externally, the bungalow is set back from the road and boasts beautifully kept gardens at both the front and rear, regularly tended by Elmwood's dedicated maintenance team.

Conveniently located near Worsley Village, this property is perfect for those looking to enjoy the village's numerous restaurants, picturesque canal walks, and vibrant social scene.