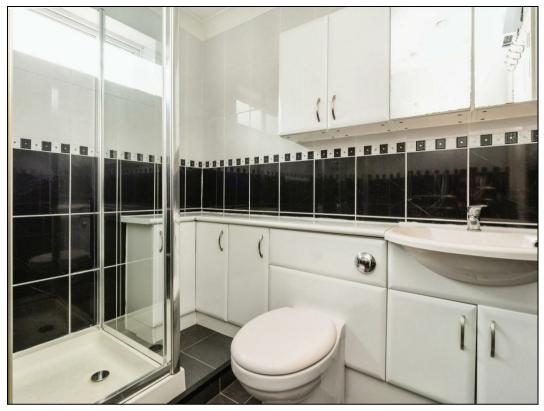

Upon entering, you are greeted by an entrance hall with built-in storage. The bungalow features a comfortable lounge, a well-equipped kitchen, two spacious double bedrooms with fitted wardrobes in the master, and a modern family shower room. The entire property is meticulously maintained.

## **KEY FEATURES**

- TWO BEDROOMED
- END TERRACED BUNGALOW
  - OVER 60'S DEVELOPMENT
  - TWO DOUBLE BEDROOMS
- FULLY TILED SHOWER ROOM
  - NO CHAIN
  - USE OF MAIN FACILITIES
- HIGHLY SOUGHT AFTER LOCATION
  - REAR PAVED PATIO
  - WORSLEY VILLAGE LOCATION