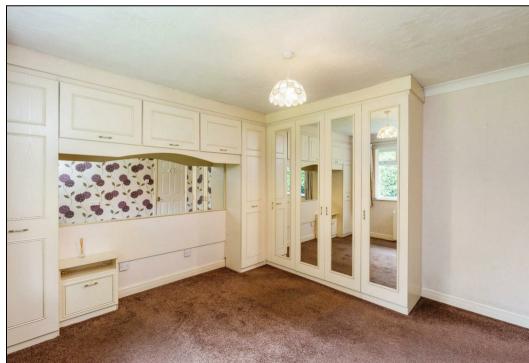

Upon entering, you are greeted by an entrance hall with built-in storage. The bungalow features a comfortable lounge, a well-equipped kitchen, two spacious double bedrooms with fitted wardrobes in the master, and a modern family shower room. The entire property is meticulously maintained.