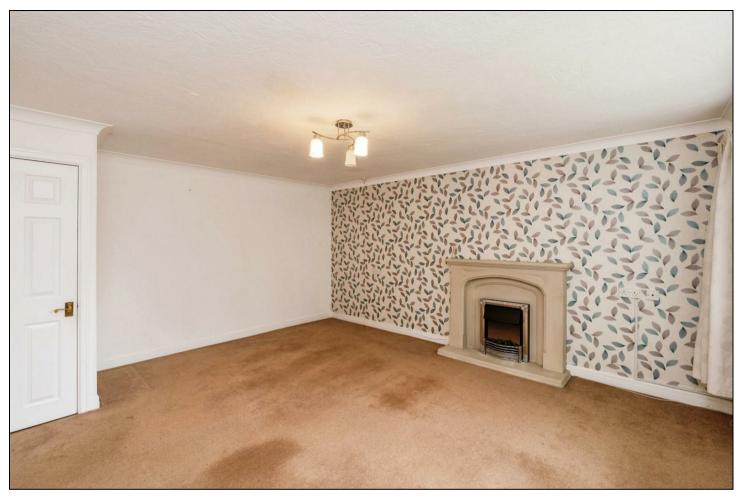

Upon entering, you are greeted by an entrance hall with built-in storage. The bungalow features a comfortable lounge, a well-equipped kitchen, two spacious double bedrooms with fitted wardrobes in the master, and a modern family shower room. The entire property is meticulously maintained.