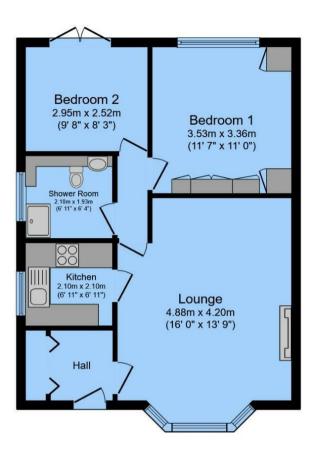

Upon entering, you are greeted by an entrance hall with built-in storage. The bungalow features a comfortable lounge, a well-equipped kitchen, two spacious double bedrooms with fitted wardrobes in the master, and a modern family shower room. The entire property is meticulously maintained.

## Total floor area 55.6 m² (599 sq.ft.) approx

This floor plan is for illustrative purposes only. It is not drawn to scale. Any measurements, floor areas (including any total floor area), openings and orientation are approximate. No details are guaranteed, they cannot be relied upon for any purpose and they do not form part of any agreement. No liability is taken for any error, omission or misstatement. A party must rely upon its own inspection(s). Powered by www.focalagent.com