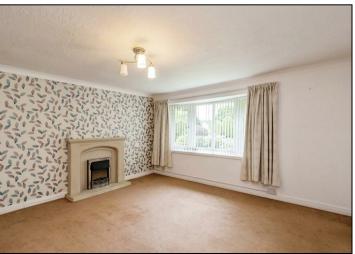

Upon entering, you are greeted by an entrance hall with built-in storage. The bungalow features a comfortable lounge, a well-equipped kitchen, two spacious double bedrooms with fitted wardrobes in the master, and a modern family shower room. The entire property is meticulously maintained.