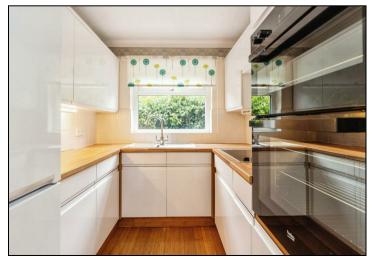

Upon entering, you are greeted by an entrance hall with built-in storage. The bungalow features a comfortable lounge, a well-equipped kitchen, two spacious double bedrooms with fitted wardrobes in the master, and a modern family shower room. The entire property is meticulously maintained.