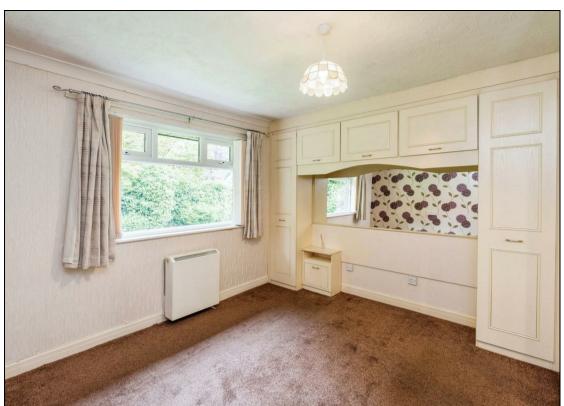

Upon entering, you are greeted by an entrance hall with built-in storage. The bungalow features a comfortable lounge, a well-equipped kitchen, two spacious double bedrooms with fitted wardrobes in the master, and a modern family shower room. The entire property is meticulously maintained.