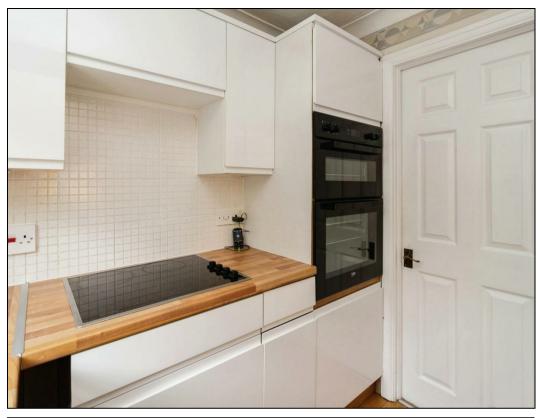

Upon entering, you are greeted by an entrance hall with built-in storage. The bungalow features a comfortable lounge, a well-equipped kitchen, two spacious double bedrooms with fitted wardrobes in the master, and a modern family shower room. The entire property is meticulously maintained.