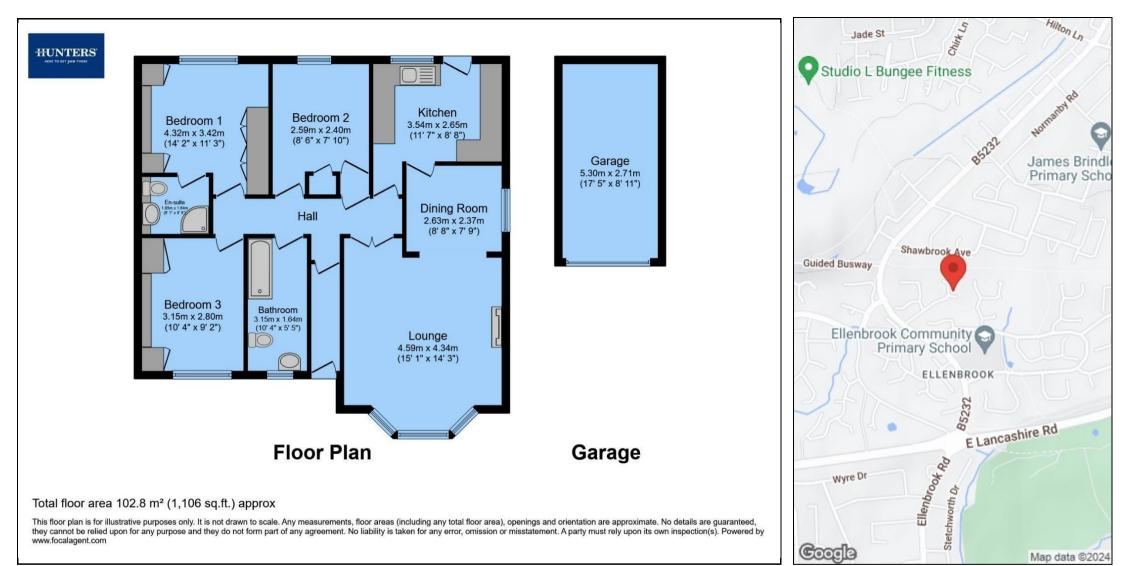

Situated on a sizable plot located in a quiet cul-de-sac. The current layout includes a spacious entrance hall, a bay-fronted lounge with a fitted gas fire, a dining room and a side window leading to a kitchen with wooden wall and base units and space for appliances. A rear door from the kitchen opens to the garden. The bungalow features three double bedrooms, the master with newly refurbished en-suite and a family bathroom with a three-piece suite.

Externally, the property provides off-road parking for multiple vehicles in front of a single garage. Side gates that provide access to the rear garden, which includes a large low maintaince garden.

Located close to Ellenbrook Primary School, this exceptional home offers easy access to transport links such as the East Lancashire Road and M60 motorway, and is conveniently near local amenities.