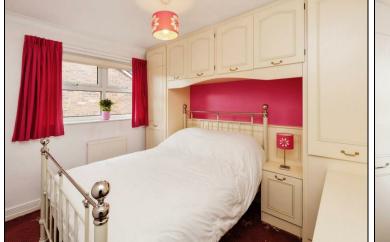

Situated on a sizable plot located in a quiet cul-de-sac. The current layout includes a spacious entrance hall, a bay-fronted lounge with a fitted gas fire, a dining room and a side window leading to a kitchen with wooden wall and base units and space for appliances. A rear door from the kitchen opens to the garden. The bungalow features three double bedrooms, the master with newly refurbished en-suite and a family bathroom with a three-piece suite.