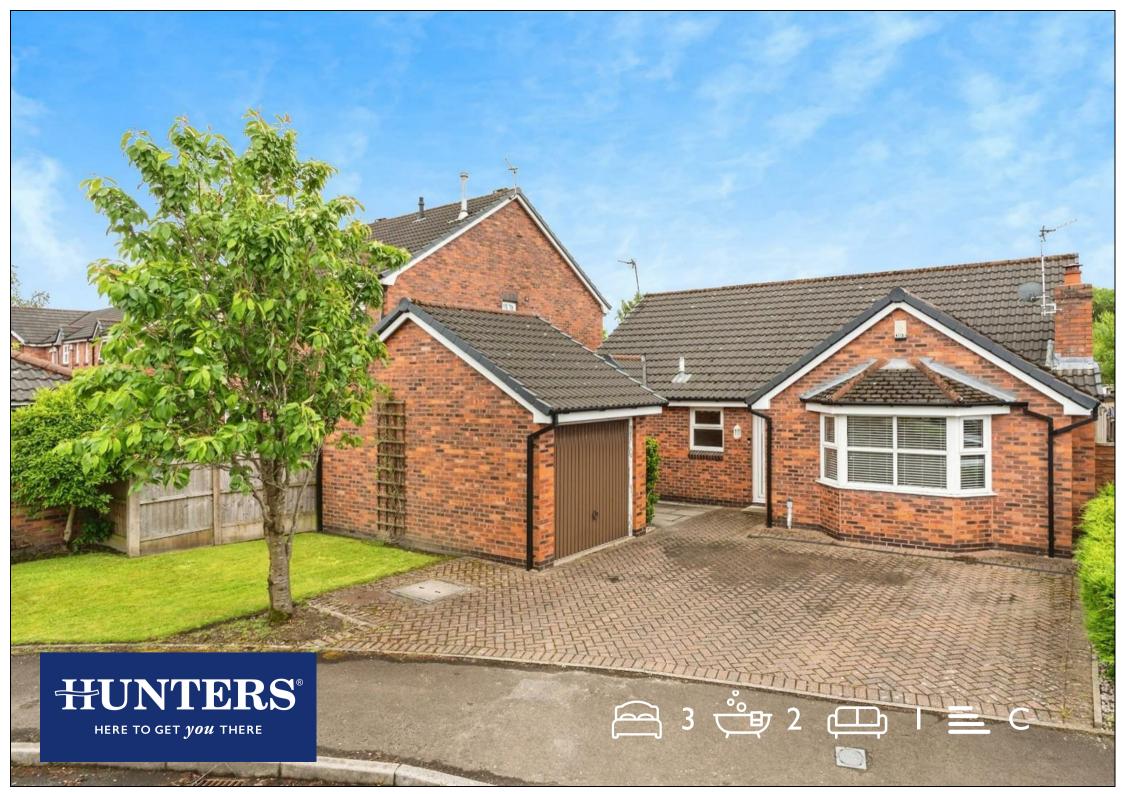

Situated on a sizable plot located in a quiet cul-de-sac. The current layout includes a spacious entrance hall, a bay-fronted lounge with a fitted gas fire, a dining room and a side window leading to a kitchen with wooden wall and base units and space for appliances. A rear door from the kitchen opens to the garden. The bungalow features three double bedrooms, the master with newly refurbished en-suite and a family bathroom with a three-piece suite.

Externally, the property provides off-road parking for multiple vehicles in front of a single garage. Side gates that provide access to the rear garden, which includes a large low maintaince garden.

Located close to Ellenbrook Primary School, this exceptional home offers easy access to transport links such as the East Lancashire Road and M60 motorway, and is conveniently near local amenities.