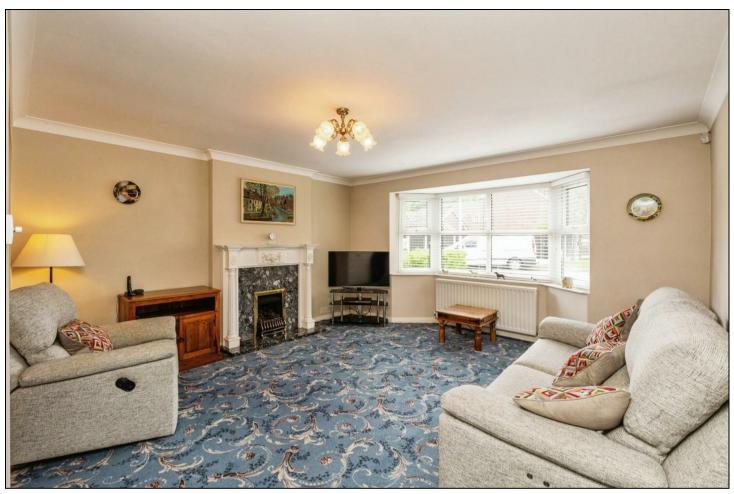

Situated on a sizable plot located in a quiet cul-de-sac. The current layout includes a spacious entrance hall, a bay-fronted lounge with a fitted gas fire, a dining room and a side window leading to a kitchen with wooden wall and base units and space for appliances. A rear door from the kitchen opens to the garden. The bungalow features three double bedrooms, the master with newly refurbished en-suite and a family bathroom with a three-piece suite.