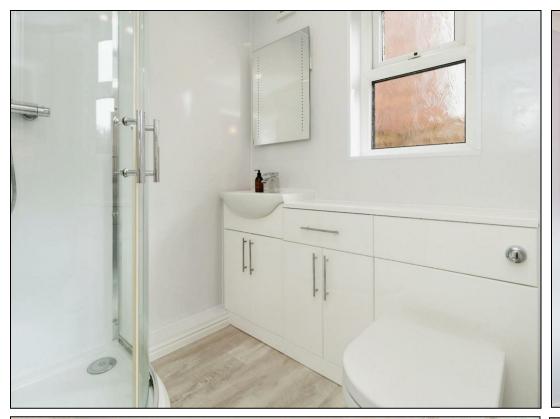

Situated on a sizable plot located in a quiet cul-de-sac. The current layout includes a spacious entrance hall, a bay-fronted lounge with a fitted gas fire, a dining room and a side window leading to a kitchen with wooden wall and base units and space for appliances. A rear door from the kitchen opens to the garden. The bungalow features three double bedrooms, the master with newly refurbished en-suite and a family bathroom with a three-piece suite.