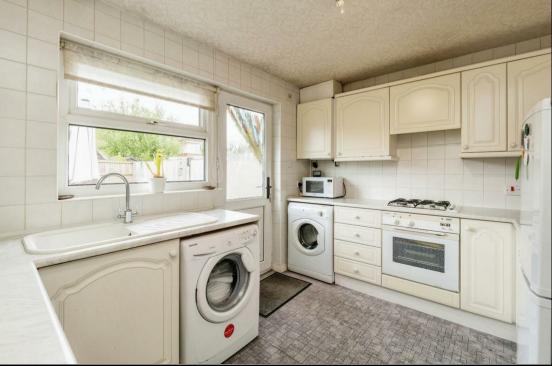

Situated on a sizable plot located in a quiet cul-de-sac. The current layout includes a spacious entrance hall, a bay-fronted lounge with a fitted gas fire, a dining room and a side window leading to a kitchen with wooden wall and base units and space for appliances. A rear door from the kitchen opens to the garden. The bungalow features three double bedrooms, the master with newly refurbished en-suite and a family bathroom with a three-piece suite.