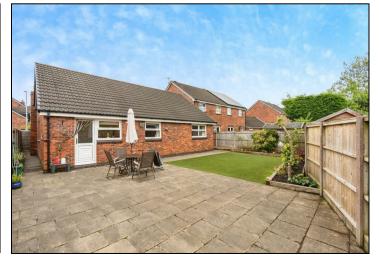

Externally, the property provides off-road parking for multiple vehicles in front of a single garage. Side gates that provide access to the rear garden, which includes a large low maintaince garden.

Located close to Ellenbrook Primary School, this exceptional home offers easy access to transport links such as the East Lancashire Road and M60 motorway, and is conveniently near local amenities.