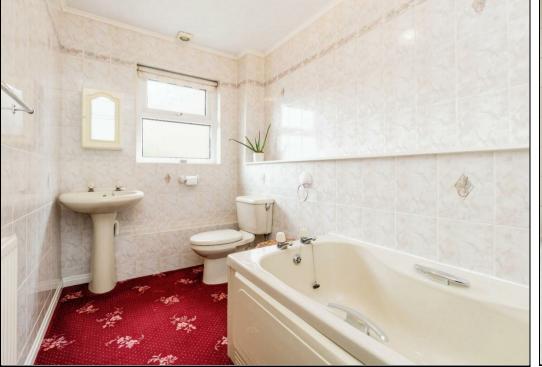

Situated on a sizable plot located in a quiet cul-de-sac. The current layout includes a spacious entrance hall, a bay-fronted lounge with a fitted gas fire, a dining room and a side window leading to a kitchen with wooden wall and base units and space for appliances. A rear door from the kitchen opens to the garden. The bungalow features three double bedrooms, the master with newly refurbished en-suite and a family bathroom with a three-piece suite.