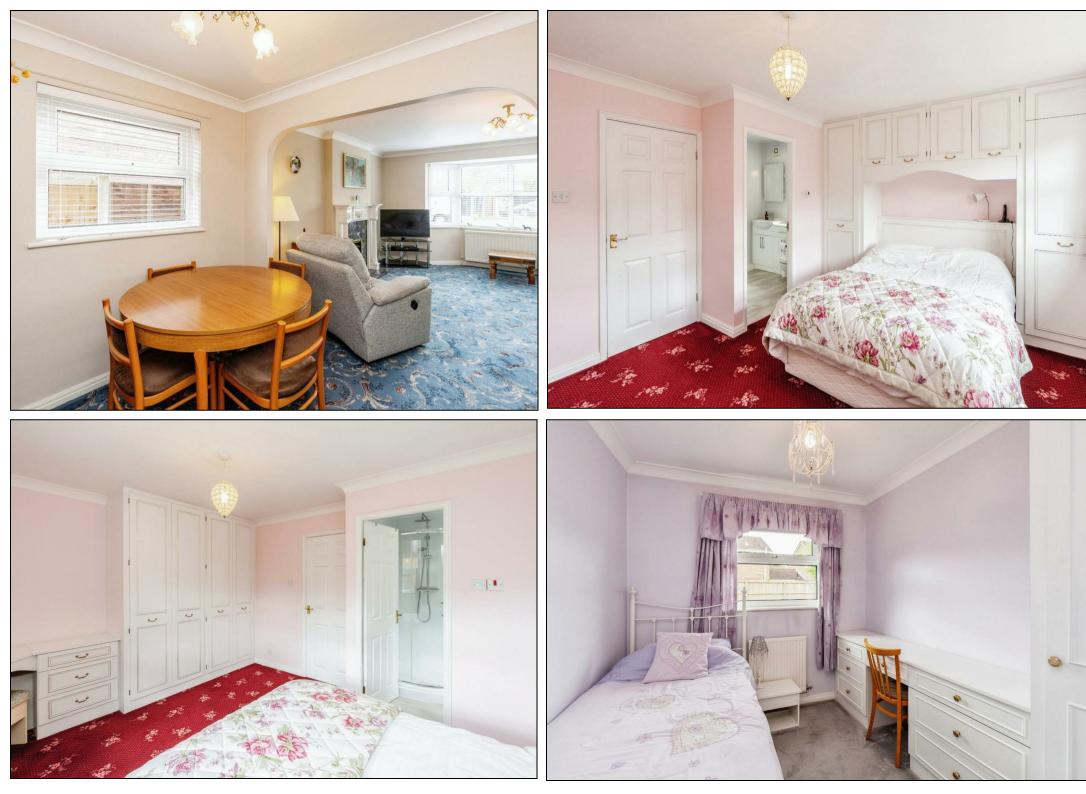

Situated on a sizable plot located in a quiet cul-de-sac. The current layout includes a spacious entrance hall, a bay-fronted lounge with a fitted gas fire, a dining room and a side window leading to a kitchen with wooden wall and base units and space for appliances. A rear door from the kitchen opens to the garden. The bungalow features three double bedrooms, the master with newly refurbished en-suite and a family bathroom with a three-piece suite.