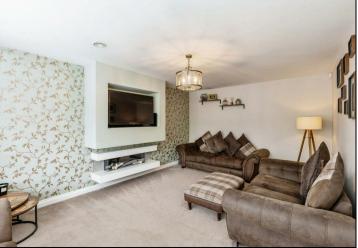

Upon entering, you are welcomed by a spacious hallway. To the left, the large living room features a striking fireplace and media wall, complemented by bay windows that provide a beautiful, unobstructed view. The hallway also grants access to a versatile second reception room or study, perfect for a home office or additional living space.