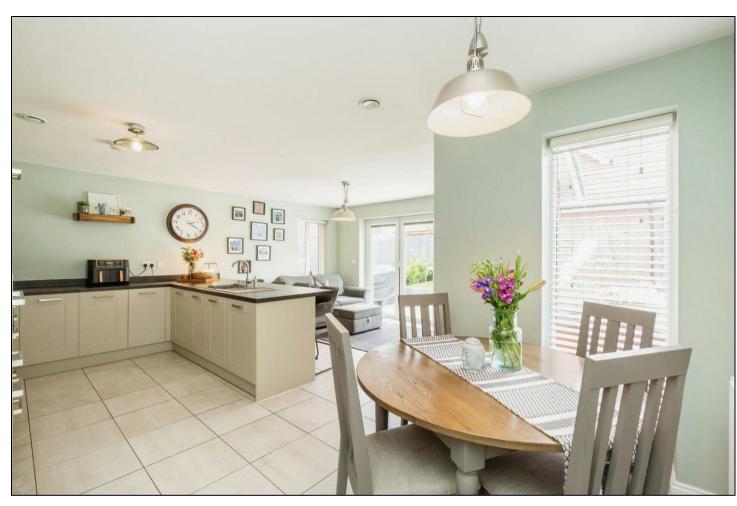

At the heart of the home, an expansive open-plan kitchen, living, and dining area awaits. This space boasts high-end appliances and bi-folding doors that seamlessly connect the indoors to the private rear garden. Additionally, there is a separate utility room for added convenience. The ground floor is completed by a stylish W/C.