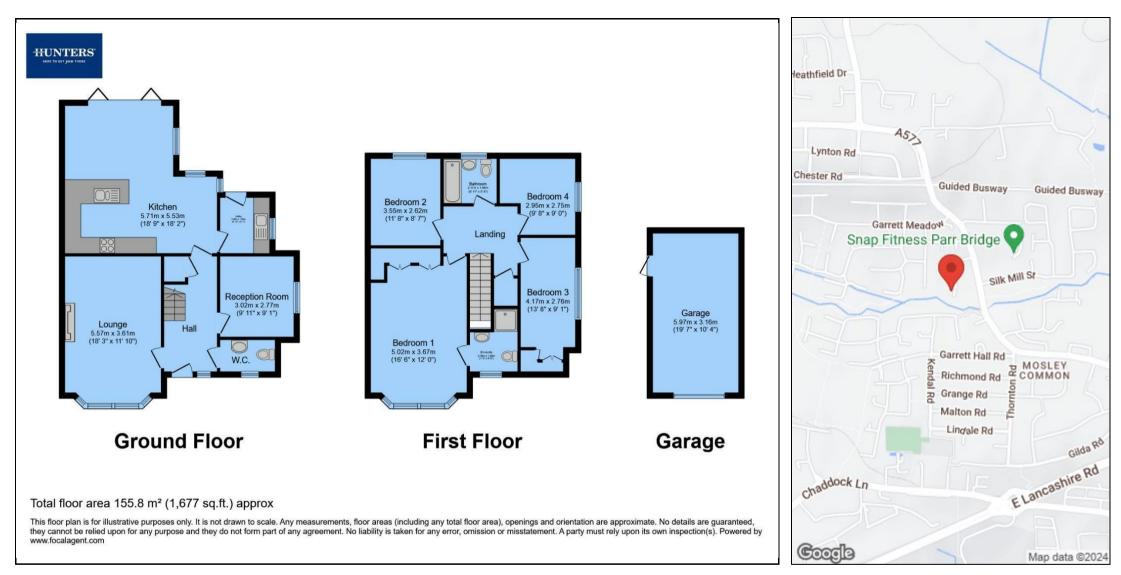

Upon entering, you are welcomed by a spacious hallway. To the left, the large living room features a striking fireplace and media wall, complemented by bay windows that provide a beautiful, unobstructed view. The hallway also grants access to a versatile second reception room or study, perfect for a home office or additional living space.

At the heart of the home, an expansive open-plan kitchen, living, and dining area awaits. This space boasts high-end appliances and bi-folding doors that seamlessly connect the indoors to the private rear garden. Additionally, there is a separate utility room for added convenience. The ground floor is completed by a stylish W/C.

Upstairs, you will find four generously sized bedrooms. The master bedroom includes an en-suite bathroom, providing a luxurious retreat.

Outside, the property features a good-sized rear garden with a patio area, ideal for outdoor entertaining. There is also access to the detached garage, which includes an electric car charging point and a double driveway, ensuring ample parking and storage options.