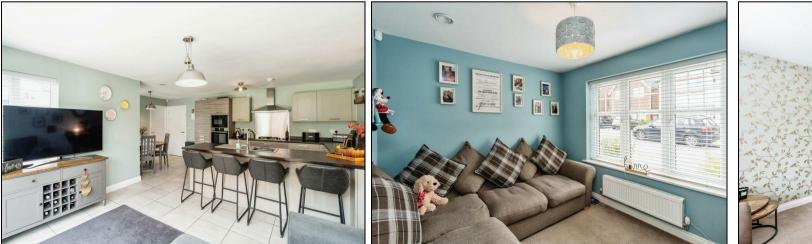

Upon entering, you are welcomed by a spacious hallway. To the left, the large living room features a striking fireplace and media wall, complemented by bay windows that provide a beautiful, unobstructed view. The hallway also grants access to a versatile second reception room or study, perfect for a home office or additional living space.

At the heart of the home, an expansive open-plan kitchen, living, and dining area awaits. This space boasts high-end appliances and bi-folding doors that seamlessly connect the indoors to the private rear garden. Additionally, there is a separate utility room for added convenience. The ground floor is completed by a stylish W/C.