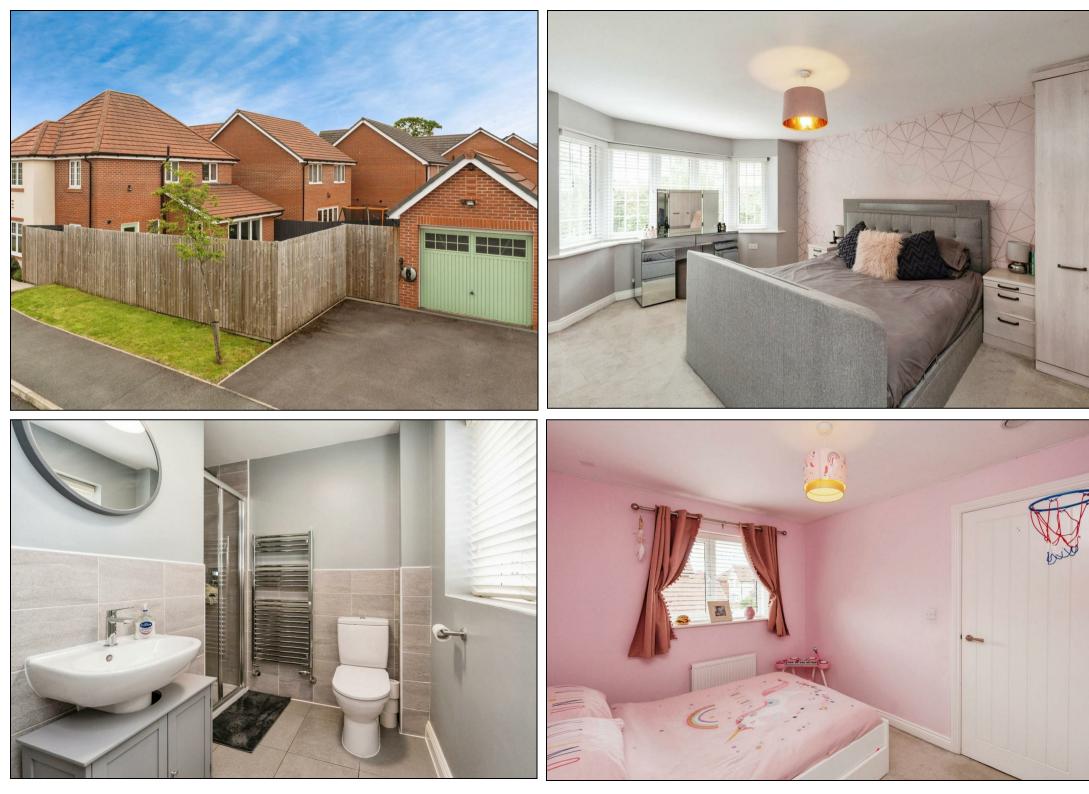

## £475,000

Situated in the ever-popular Garrett Meadow development, this four-bedroom detached home is nestled in a tranquil cul-de-sac, offering both privacy and community charm.

HUNTERS

HERE TO GET  $\gamma ou$  there

Upon entering, you are welcomed by a spacious hallway. To the left, the large living room features a striking fireplace and media wall, complemented by bay windows that provide a beautiful, unobstructed view. The hallway also grants access to a versatile second reception room or study, perfect for a home office or additional living space.

Upstairs, you will find four generously sized bedrooms. The master bedroom includes an en-suite bathroom, providing a luxurious retreat.

Outside, the property features a good-sized rear garden with a patio area, ideal for outdoor entertaining. There is also access to the detached garage, which includes an electric car charging point and a double driveway, ensuring ample parking and storage options.