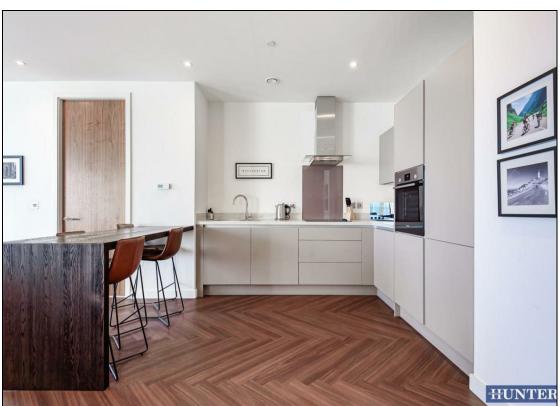

Upon entering, you'll find a modern, spacious open-plan living room, kitchen, and dining area, complete with integrated appliances and a balcony that provides fantastic views of the Quays.

The apartment boasts two double bedrooms, with the master featuring fitted wardrobes and an en-suite shower room. There is also a main three-piece bathroom accessible from the living area.