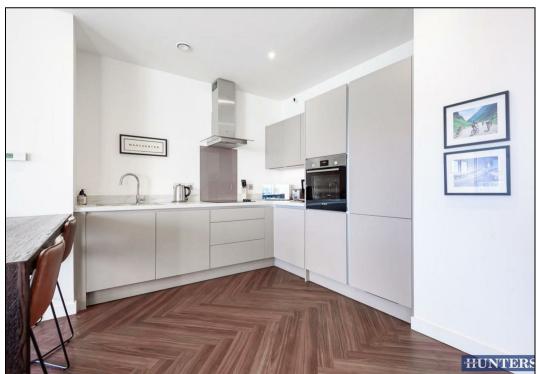

Upon entering, you'll find a modern, spacious open-plan living room, kitchen, and dining area, complete with integrated appliances and a balcony that provides fantastic views of the Quays.

The apartment boasts two double bedrooms, with the master featuring fitted wardrobes and an en-suite shower room. There is also a main three-piece bathroom accessible from the living area.