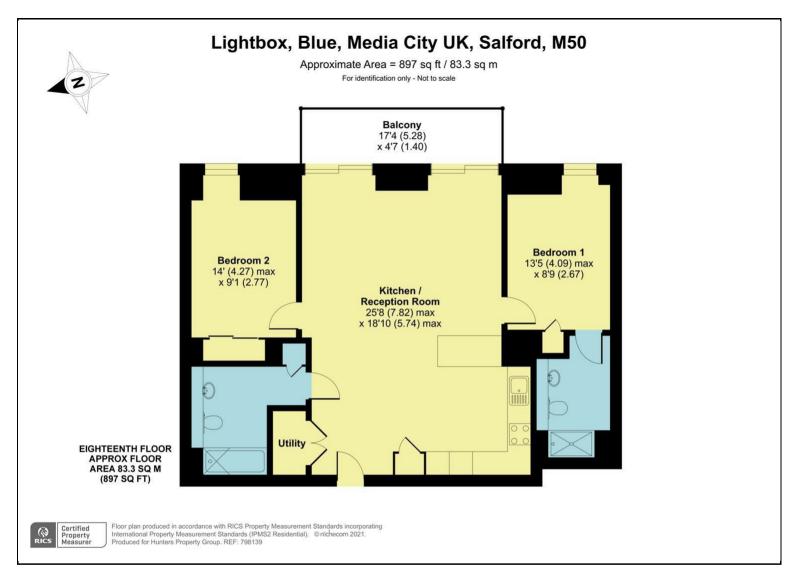

Upon entering, you'll find a modern, spacious open-plan living room, kitchen, and dining area, complete with integrated appliances and a balcony that provides fantastic views of the Quays.

The apartment boasts two double bedrooms, with the master featuring fitted wardrobes and an en-suite shower room. There is also a main three-piece bathroom accessible from the living area.