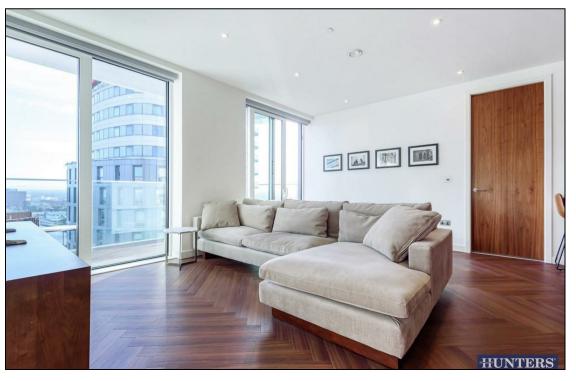

Upon entering, you'll find a modern, spacious open-plan living room, kitchen, and dining area, complete with integrated appliances and a balcony that provides fantastic views of the Quays.

The apartment boasts two double bedrooms, with the master featuring fitted wardrobes and an en-suite shower room. There is also a main three-piece bathroom accessible from the living area.