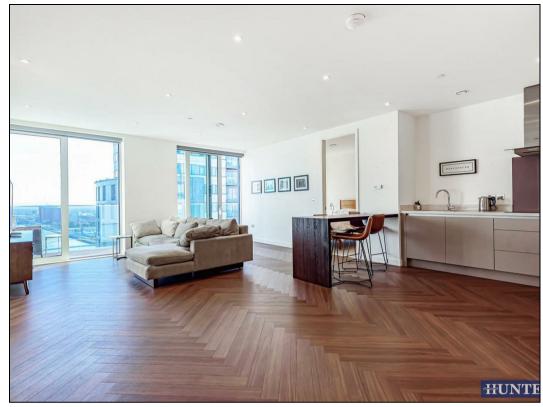

Upon entering, you'll find a modern, spacious open-plan living room, kitchen, and dining area, complete with integrated appliances and a balcony that provides fantastic views of the Quays.

The apartment boasts two double bedrooms, with the master featuring fitted wardrobes and an en-suite shower room. There is also a main three-piece bathroom accessible from the living area.