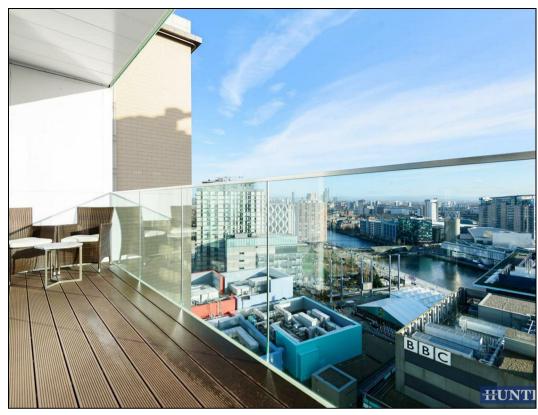

Upon entering, you'll find a modern, spacious open-plan living room, kitchen, and dining area, complete with integrated appliances and a balcony that provides fantastic views of the Quays.

The apartment boasts two double bedrooms, with the master featuring fitted wardrobes and an en-suite shower room. There is also a main three-piece bathroom accessible from the living area.

Salford Quays is a highly desirable area, offering excellent access to Manchester City Centre via the Metrolink. MediaCityUK is just steps away, where you can enjoy a variety of bars and restaurants.