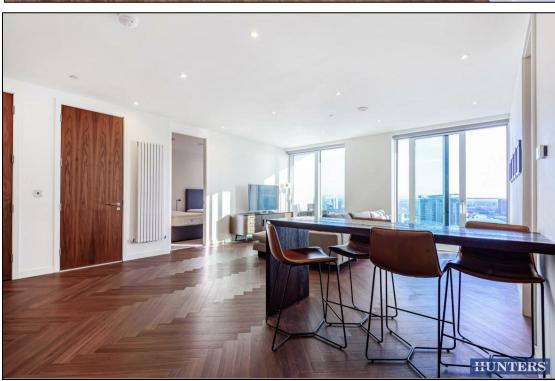

Upon entering, you'll find a modern, spacious open-plan living room, kitchen, and dining area, complete with integrated appliances and a balcony that provides fantastic views of the Quays.

The apartment boasts two double bedrooms, with the master featuring fitted wardrobes and an en-suite shower room. There is also a main three-piece bathroom accessible from the living area.