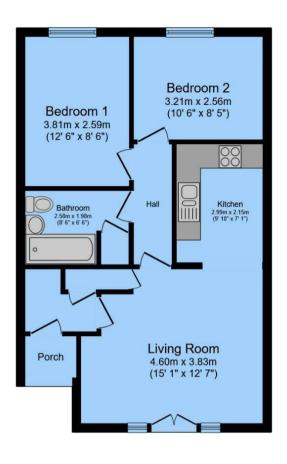

## Total floor area 54.9 m² (591 sq.ft.) approx

This floor plan is for illustrative purposes only. It is not drawn to scale. Any measurements, floor areas (including any total floor area), openings and orientation are approximate. No details are guaranteed, they cannot be relied upon for any purpose and they do not form part of any agreement. No liability is taken for any error, omission or misstatement. A party must rely upon its own inspection(s). Powered by www.focalagent.com