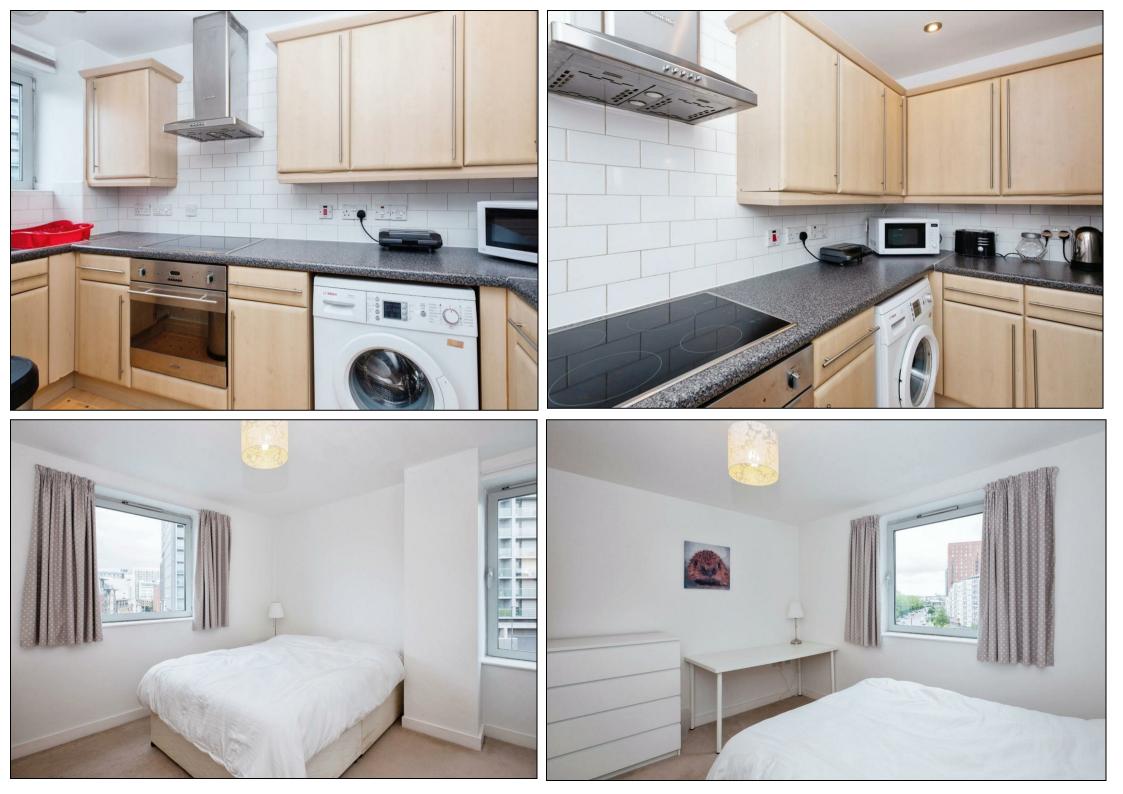

## Offers Over £120,000

HERE TO GET YOU THERE

Welcome to Chapel Point, where this charming one-bedroom apartment offers both comfort and convenience. Wellmaintained and featuring a neutral palette, it's a perfect blank slate to personalise. The apartment includes a roomy double bedroom, a contemporary three-piece bathroom, and a spacious open-plan kitchen, dining, and living area that extends to a corner balcony, showcasing picturesque views of the city centre.