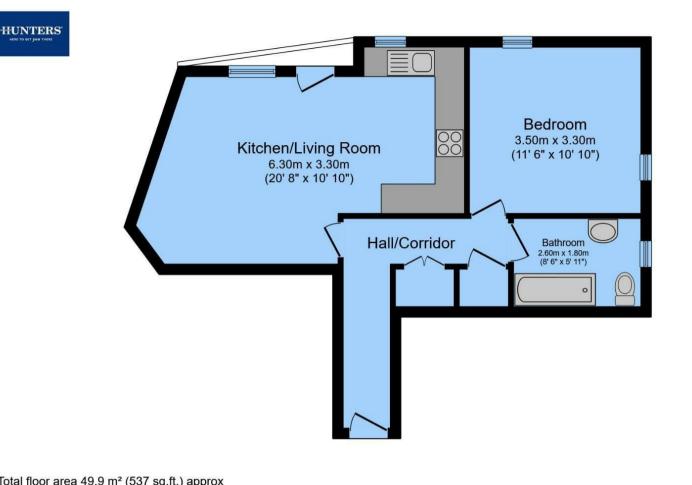

## Total floor area 49.9 m<sup>2</sup> (537 sq.ft.) approx

This floor plan is for illustrative purposes only. It is not drawn to scale. Any measurements, floor areas (including any total floor area), openings and orientation are approximate. No details are guaranteed, they cannot be relied upon for any purpose and they do not form part of any agreement. No liability is taken for any error, omission or misstatement. A party must rely upon its own inspection(s). Powered by www.focalagent.com