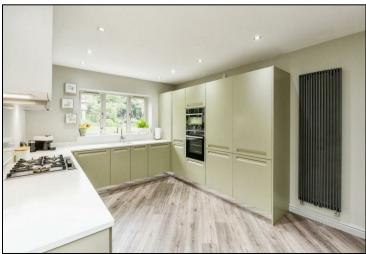

An internal inspection comes highly recommended and will reveal an inviting entrance hallway with a staircase to the first floor and doors leading to two reception rooms, a WC, and a utility room, along with a stunning modern fitted kitchen. The kitchen provides through access to the integrated double garage.