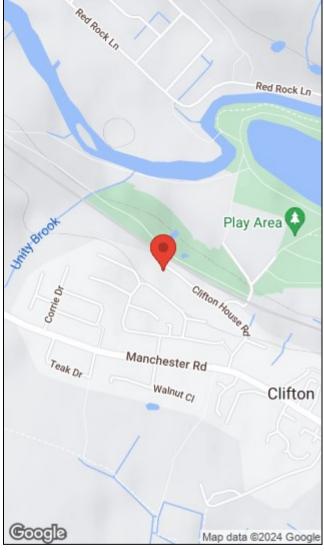

## Wood Lea Chase, Pendlebury, Swinton

£550,000

Situated at the end of a private road on a peaceful cul-de-sac in the highly sought-after area of Clifton, this fabulous property is just a short walk from the scenic Clifton Country Park. Boasting secluded, fully landscaped gardens, secure electric gate parking, and a contemporary interior, this home is a true testament to its current owners. It offers convenient access to major motorway links to Manchester City Centre, Trafford Park, and Salford Quays, as well as being close to local schools and amenities.