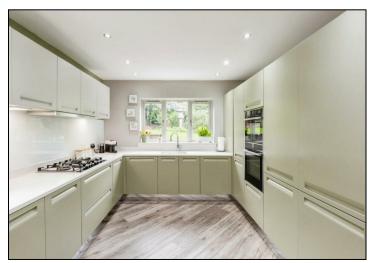

An internal inspection comes highly recommended and will reveal an inviting entrance hallway with a staircase to the first floor and doors leading to two reception rooms, a WC, and a utility room, along with a stunning modern fitted kitchen. The kitchen provides through access to the integrated double garage.

## **KEY FEATURES**

- PRIVATE LANDSCAPED SOUTH FACING
  GARDEN
- SECURE GATED PARKING FOR MULTIPLE
  VEHICLES
- FOUR BEDROOMS BUT CAN BE MADE FIVE
  - HIGHLY SOUGHT AFTER AREA
    - EN-SUITE
    - DRESSING ROOM
    - DOUBLE GARAGE
    - NEWLY FITTED KITCHEN
    - TWO RECEPTION ROOMS
  - PRIVATE ROAD LOCATION