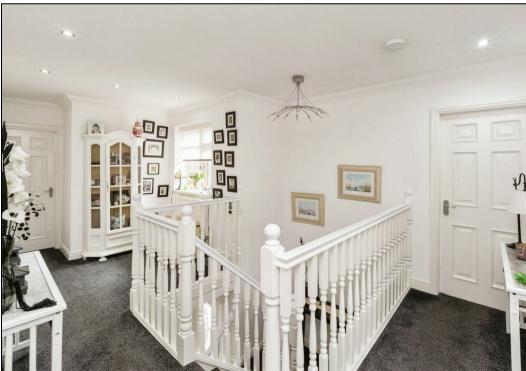

An internal inspection comes highly recommended and will reveal an inviting entrance hallway with a staircase to the first floor and doors leading to two reception rooms, a WC, and a utility room, along with a stunning modern fitted kitchen. The kitchen provides through access to the integrated double garage.

On the first floor, a gallery landing leads to a family bathroom and four well-proportioned bedrooms, the second bedroom has en-suite and dressing area. The large master bedroom with it's own balcony. This room could easily be made back into the fifth bedroom.