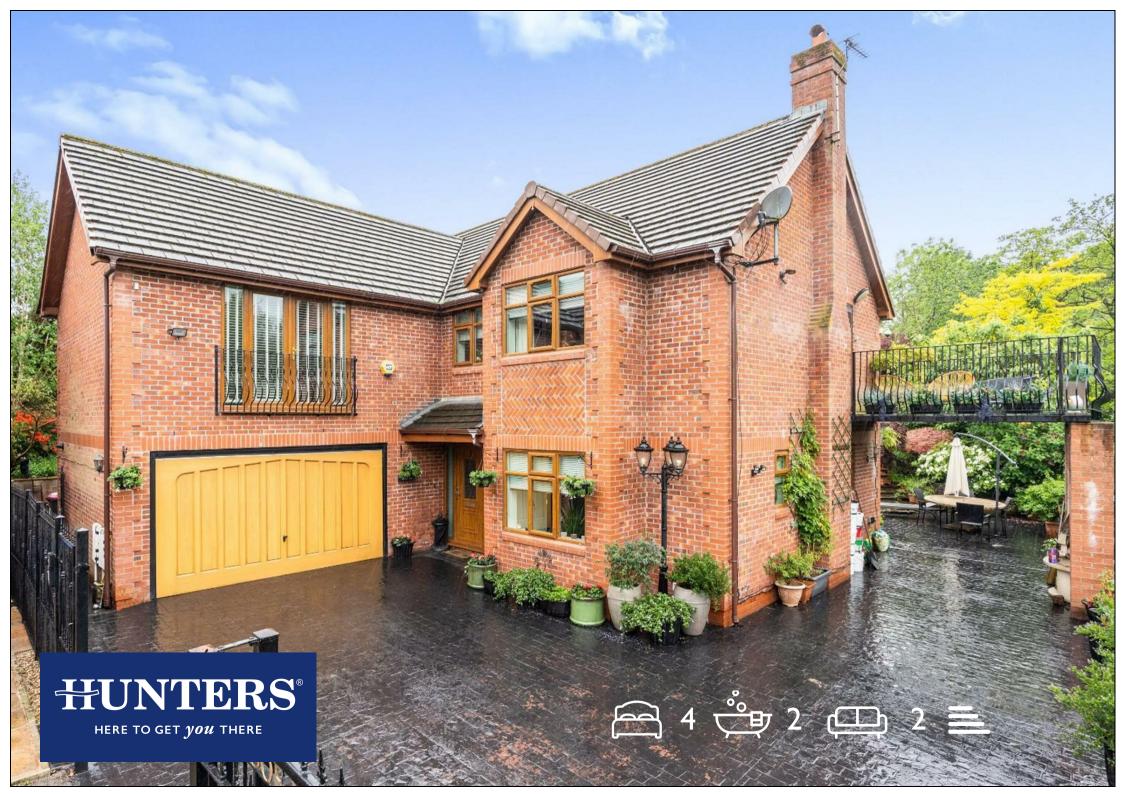

## Wood Lea Chase, Pendlebury, Swinton

£550,000

Situated at the end of a private road on a peaceful cul-de-sac in the highly sought-after area of Clifton, this fabulous property is just a short walk from the scenic Clifton Country Park. Boasting secluded, fully landscaped gardens, secure electric gate parking, and a contemporary interior, this home is a true testament to its current owners. It offers convenient access to major motorway links to Manchester City Centre, Trafford Park, and Salford Quays, as well as being close to local schools and amenities.

Externally, the property boasts a beautiful, private, enclosed garden with a generous lawn, paved patio area, and surrounding mature trees. The front of the property offers off-road parking on a driveway for two cars, leading to a double garage.

## **KEY FEATURES**

- PRIVATE LANDSCAPED SOUTH FACING
  GARDEN
- SECURE GATED PARKING FOR MULTIPLE
  VEHICLES
- FOUR BEDROOMS BUT CAN BE MADE FIVE
  - HIGHLY SOUGHT AFTER AREA
    - EN-SUITE
    - DRESSING ROOM
    - DOUBLE GARAGE
    - NEWLY FITTED KITCHEN
    - TWO RECEPTION ROOMS
  - PRIVATE ROAD LOCATION