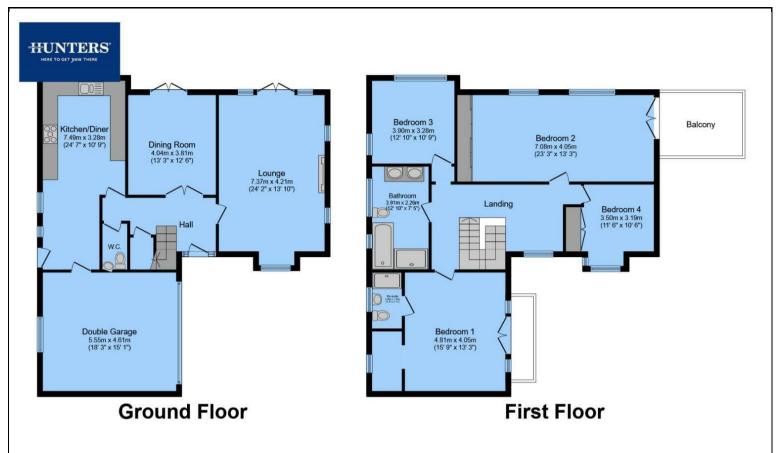

An internal inspection comes highly recommended and will reveal an inviting entrance hallway with a staircase to the first floor and doors leading to two reception rooms, a WC, and a utility room, along with a stunning modern fitted kitchen. The kitchen provides through access to the integrated double garage.

On the first floor, a gallery landing leads to a family bathroom and four well-proportioned bedrooms, the second bedroom has en-suite and dressing area. The large master bedroom with it's own balcony. This room could easily be made back into the fifth bedroom.

Externally, the property boasts a beautiful, private, enclosed garden with a generous lawn, paved patio area, and surrounding mature trees. The front of the property offers off-road parking on a driveway for two cars, leading to a double garage.

## Total floor area 214.3 m<sup>2</sup> (2,307 sq.ft.) approx

This floor plan is for illustrative purposes only. It is not drawn to scale. Any measurements, floor areas (including any total floor area), openings and orientation are approximate. No details are guaranteed, they cannot be relied upon for any purpose and they do not form part of any agreement. No liability is taken for any error, omission or misstatement. A party must rely upon its own inspection(s). Powered by www.focalagent.com