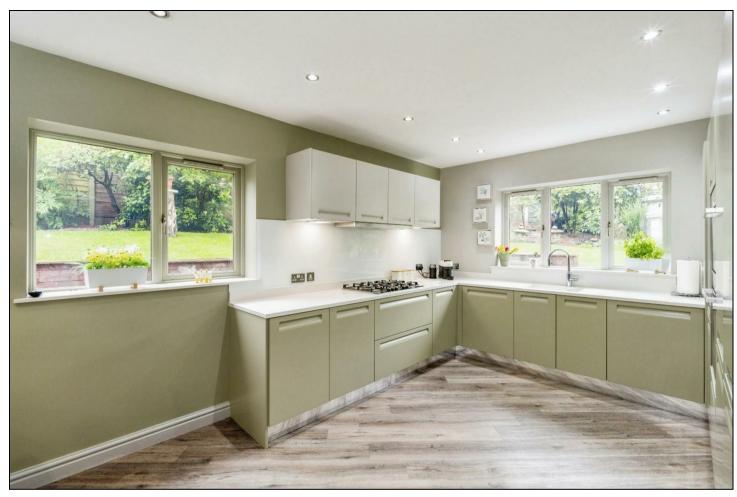

An internal inspection comes highly recommended and will reveal an inviting entrance hallway with a staircase to the first floor and doors leading to two reception rooms, a WC, and a utility room, along with a stunning modern fitted kitchen. The kitchen provides through access to the integrated double garage.