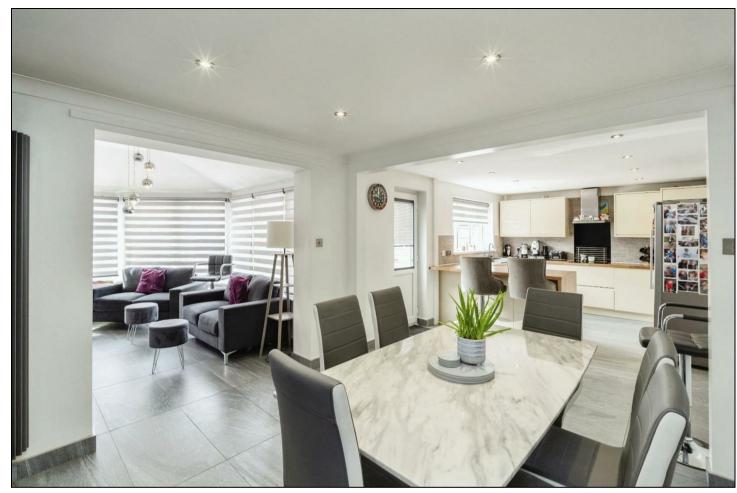

The true heart of the home lies beyond, where an open-plan kitchen/dining area beckons. This beautifully appointed space is perfect for culinary adventures and family meals, with modern amenities and abundant natural light. Adjacent to the kitchen/dining area, a charming conservatory beckons, featuring an insulated roof that ensures year-round comfort and enjoyment.