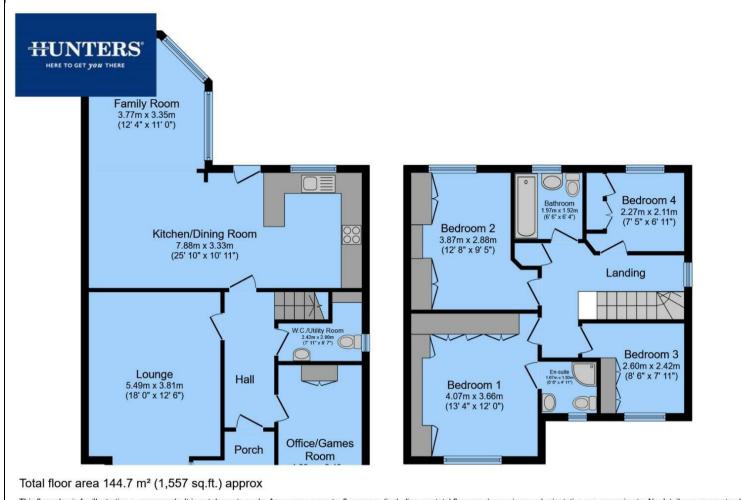

As you step through the entrance porch, you're greeted by a spacious hallway that sets the tone for the entire residence.

To the left of the hallway, a generously proportioned living room awaits, offering ample space for both relaxation and social gatherings. Continuing along the hallway, you'll find a cleverly converted garage, currently utilized as a versatile playroom, providing a dedicated space for family enjoyment. Adjacent to the playroom, a convenient W/C and utility area add practicality to daily living.

The true heart of the home lies beyond, where an open-plan kitchen/dining area beckons. This beautifully appointed space is perfect for culinary adventures and family meals, with modern amenities and abundant natural light. Adjacent to the kitchen/dining area, a charming conservatory beckons, featuring an insulated roof that ensures year-round comfort and enjoyment.

Venturing upstairs, you'll discover four well-appointed bedrooms, each offering tranquillity and ample space for personal retreat. The master bedroom boasts its own en-suite bathroom, providing a private sanctuary for relaxation. Completing the upper level, a stylish family bathroom offers convenience and comfort for all residents.

This floor plan is for illustrative purposes only. It is not drawn to scale. Any measurements, floor areas (including any total floor area), openings and orientation are approximate. No details are guaranteed, they cannot be relied upon for any purpose and they do not form part of any agreement. No liability is taken for any error, omission or misstatement. A party must rely upon its own inspection(s). Powered by www.focalagent.com