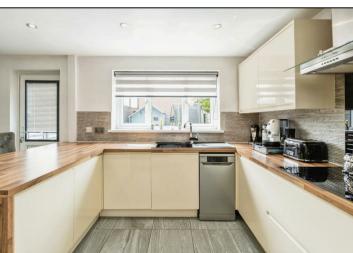

The true heart of the home lies beyond, where an open-plan kitchen/dining area beckons. This beautifully appointed space is perfect for culinary adventures and family meals, with modern amenities and abundant natural light. Adjacent to the kitchen/dining area, a charming conservatory beckons, featuring an insulated roof that ensures year-round comfort and enjoyment.