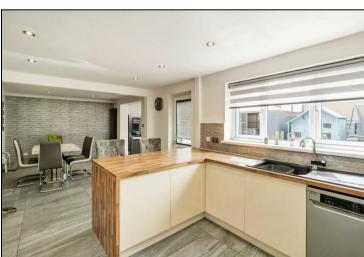

The true heart of the home lies beyond, where an open-plan kitchen/dining area beckons. This beautifully appointed space is perfect for culinary adventures and family meals, with modern amenities and abundant natural light. Adjacent to the kitchen/dining area, a charming conservatory beckons, featuring an insulated roof that ensures year-round comfort and enjoyment.