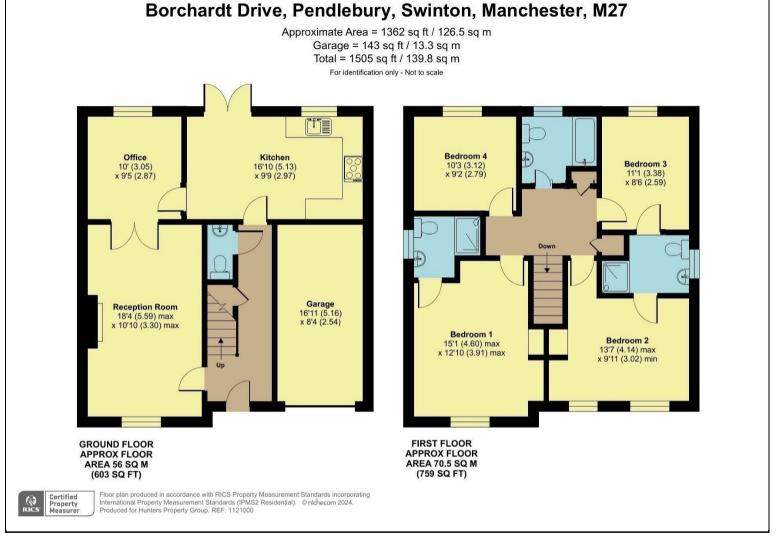

The ground floor showcases a flowing and thoughtfully designed layout. An inviting entrance hallway leads to three versatile reception rooms, ideal for relaxation, entertaining, or working from home. The modern kitchen and dining area form the vibrant heart of the home, perfect for family meals and culinary creativity.

Upstairs, the home boasts four spacious double, ensuring every family member enjoys privacy and comfort. The convenience of a family bathroom and two en-suite bathrooms adds an extra layer of functionality to everyday life.

The property maintains a high standard throughout, featuring UPVC double glazing and gas central heating for superior comfort and energy efficiency. A garage and parking space for two cars, equipped with an electric car charger, enhance its practicality.