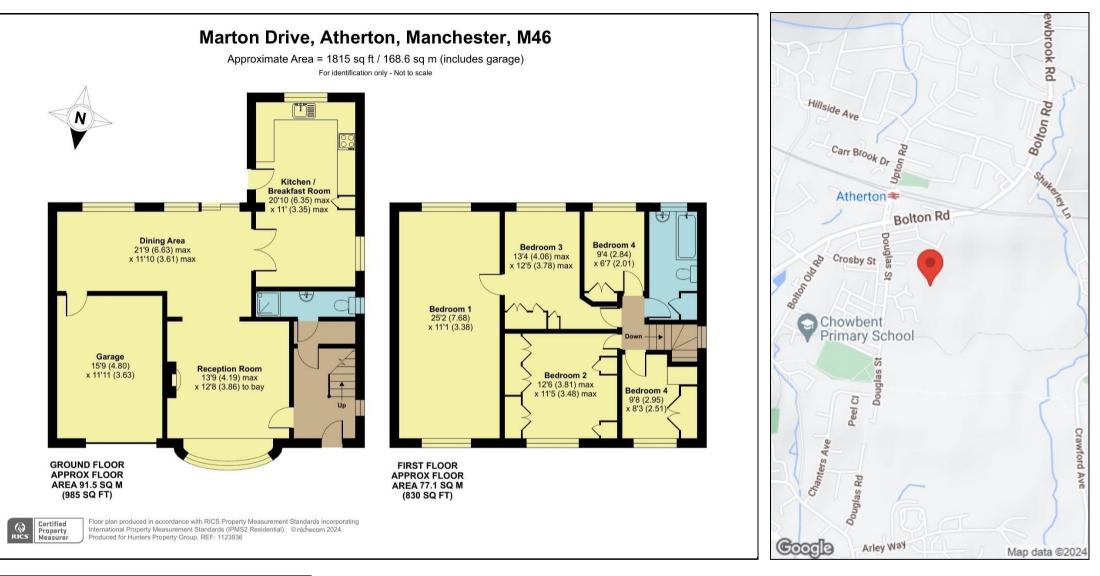

Outside, the property boasts unobstructed views of the surrounding fields from all angles. The front gardens provide convenient off-road parking and access to an integral garage, while the expansive rear gardens offer a peaceful retreat with ample space for outdoor activities and relaxation.

## **KEY FEATURES**

- SOUGHT AFTER LOCATION
- STUNNING COUNTRYSIDE VIEWS
  - DETACHED
- LARGE SOUTH FACING GARDEN
  - GARAGE
  - CUL-DE-SAC LOCATION
    - OFF ROAD PARKING
- MUST BE SEEN TO FULLY APPRECIATE
  - EXTENDED
  - FIVE BEDROOMS