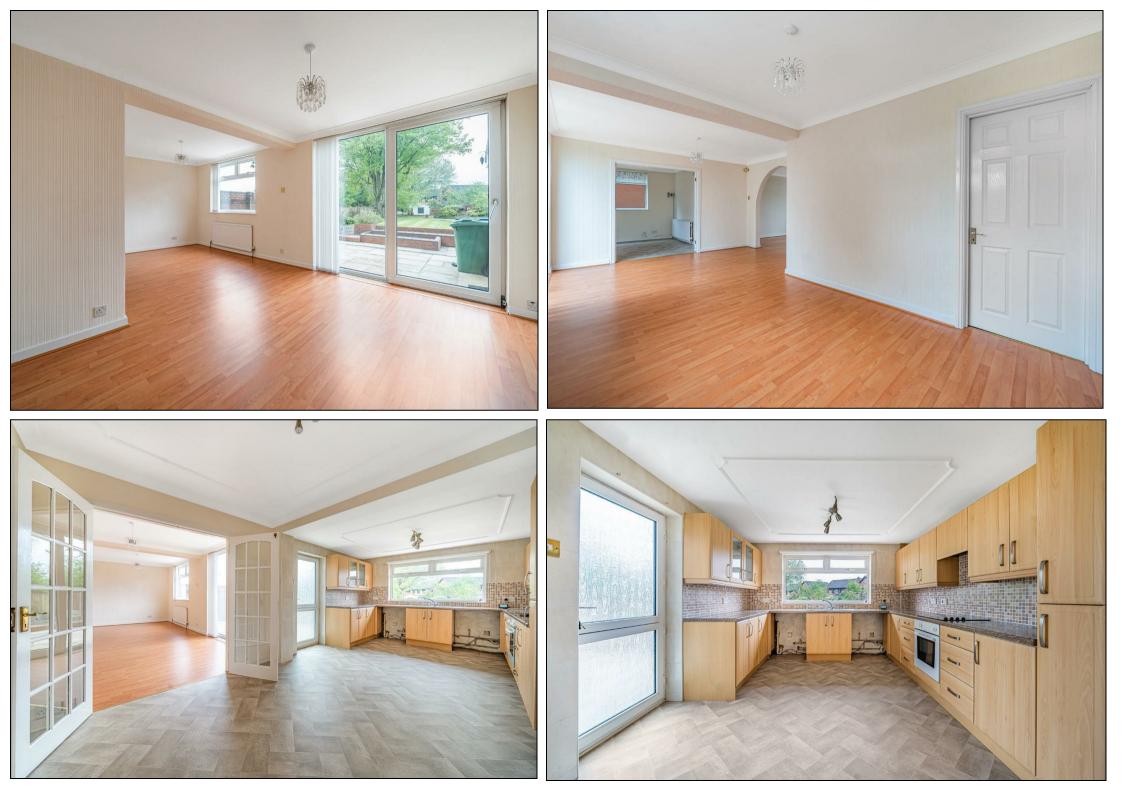

HUNTERS

HERE TO GET *you* THERE

Entering through a welcoming hallway, you're immediately struck by the sense of space and light. The ground floor comprises a well-proportioned living room at the front, leading seamlessly into an impressive family room, perfect for both relaxation and entertaining. To the rear, the generously sized fitted kitchen provides ample room for culinary endeavours and dining.