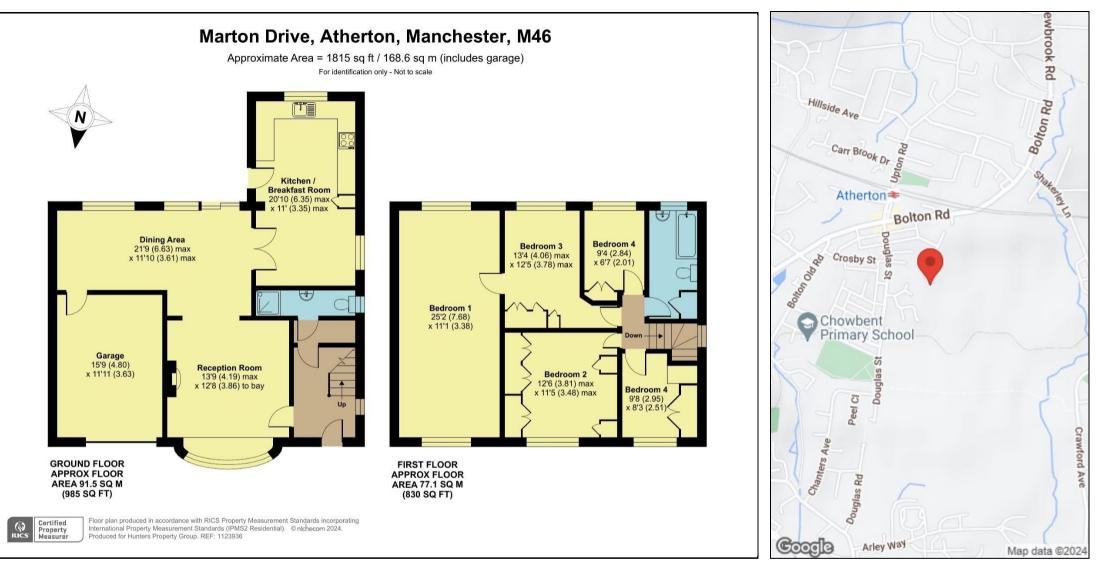

Outside, the property boasts unobstructed views of the surrounding fields from all angles. The front gardens provide convenient off-road parking and access to an integral garage, while the expansive rear gardens offer a peaceful retreat with ample space for outdoor activities and relaxation.