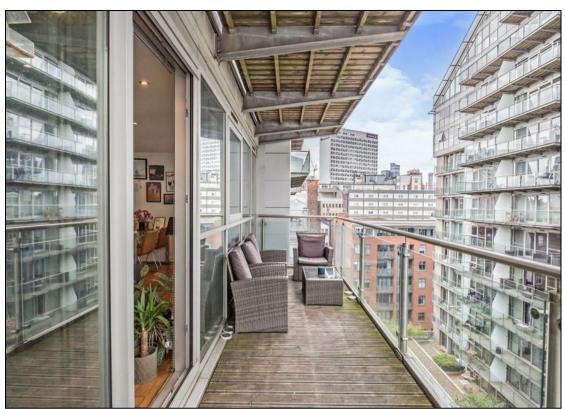

## Offers Over £220,000

Hunters Manchester are delighted to offer for sale this two-bedroom, one bathroom apartment. Situated in the prestigious development 'The Edge' Perfectly located on the doorstep of Manchester City centre. With Deansgate in walking distance. The property comprises; two double bedrooms, the main bedroom comes with fitted wardrobes and access into the 'Jack and Jill' shower room. The entrance hall has storage area's and access into the three-piece 'Jack and Jill' shower room. Through the entrance hall you will find the impressive open plan living/dining room through to a fully fitted kitchen. This property further benefits from having a full width terrace balcony. One secure allocated parking space and 24-hour concierge service. Investment Opportunity.

## **KEY FEATURES**

- CASH ONLY
- Two double bedrooms -Master with fitted wardrobes
  - Secure, allocated parking is included
    - Moments from the City centre
- Open plan living/dining room & fully fitted kitchen
  - Jack & Jill shower room
- The open plan area benefits from floor to ceiling windows and sliding doors onto the impressive terrace balcony
  - 24/7 concierge service
  - Investment Opportunity
    - EWSI approved