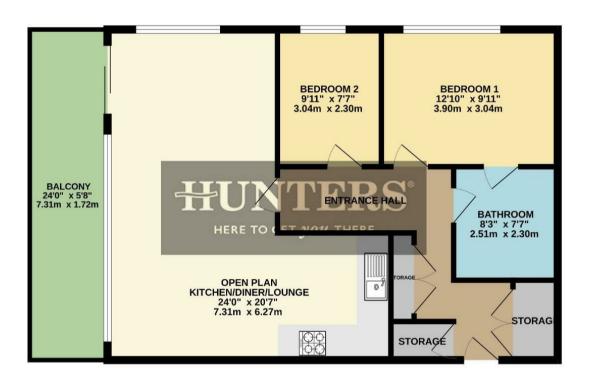

## GROUND FLOOR 784 sq.ft. (72.8 sq.m.) approx.

TOTAL FLOOR AREA: 784 sq.ft. (72.8 sq.m.) approx.

Whilst every attempt has been made to ensure the accuracy of the floorphia contained here, measurements of doors, windows, froms and any other items are approximate and no responsibility to taken for any error, prospective purchaser. The services, systems and applicances shown have not been tested and no guarantee as to their operability or efficiency; can be given.

As to their operability or efficiency can be given.

The Granary, Worsley, Manchester, M28 2EB I 0161 790 9000 worsley@hunters.com I www.hunters.com

This Hunters business is independently owned and operated by Prestige Property International Limited | Registered Address Mill House 6 Worsley, Road, Worsley, Manchester, England, M28 2NL | Registered Number: 05299070 England and Wales | VAT No: 938460205 with the written consent of Hunters Franchising Limited.