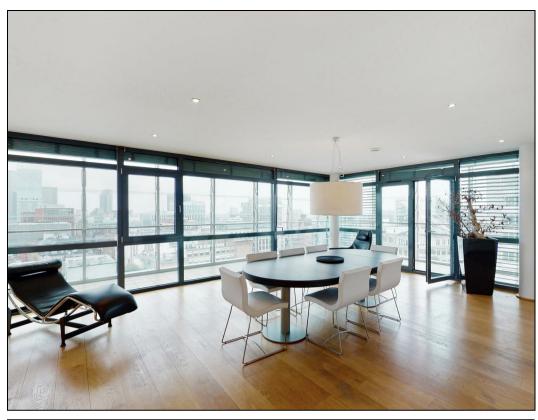

## Number I Deansgate, Manchester

£1,000,000

Luxurious 9th floor penthouse apartment, located at Number I Deansgate in the heart of Manchester City Centre, offers elegance and sophistication. With 3 SPACIOUS BEDROOMS, 3 BATHROOMS, and SECURE ALLOCATED UNDERGROUND PARKING, this residence is perfect for contemporary city living. The stylish living spaces feature floor-to-ceiling windows providing panoramic views and an open-plan design for entertaining. The kitchen is meticulously designed with high-end appliances. The bedrooms offer tranquility and luxury, with plush carpets and en-suite bathrooms. The SECURE PARKING and CONCIERGE service add convenience and peace of mind. Surrounded by amenities and excellent transportation options, this penthouse epitomizes luxury and refinement. Don't miss the chance to experience grandeur at number I Deansgate.

## **KEY FEATURES**

- Spectacular, three bedroom luxury apartment situated within the iconic
  Number 1 Deansgate development
- This stylish apartment boasts un rivalled views of Manchester city centre
  and beyond Triple aspect
- Spacious & flooded with naturel light throughout. Total floor area 173
  square metres or 1862.16 square foot
- Stunning layout with open plan living/dining room & fully fitted kitchen
- Two large bedrooms with a third bedroom offering versatility as a home office
  - Unique triple aspect semi outdoor space Loggia
  - 150 years from 1998 ServiceService charge is £915.08 per monthGround rent £300 per annum
- The property offers buyers the right to manage with service charges remaining the same for a number of years and a large sinking fund to maintain common areas.
  - Two secure, allocated parking spaces included
    - Serviced by a 24/7 concierge.