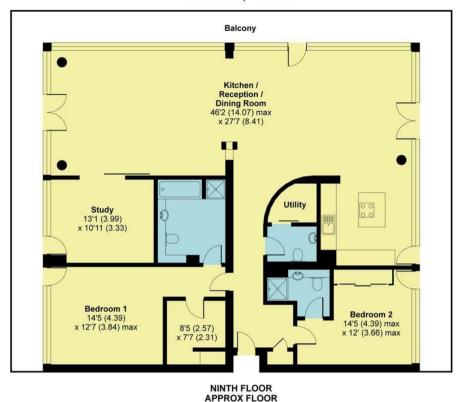

## Deansgate, Manchester, M3

Approximate Area = 1842 sq ft / 171.1 sq m

For identification only - Not to scale

**AREA 1842 SQ M** (171.1 SQ FT)

Manchester Victoria\*

National Football Museum

INNINGFIELDS

Senior Ln Springfield Ln

Floor plan produced in accordance with RICS Property Measurement Standards incorporating International Property Measurement Standards (IPMS2 Residential). © n/checom 2021. Produced for Hunters Property Group. REF: 781131