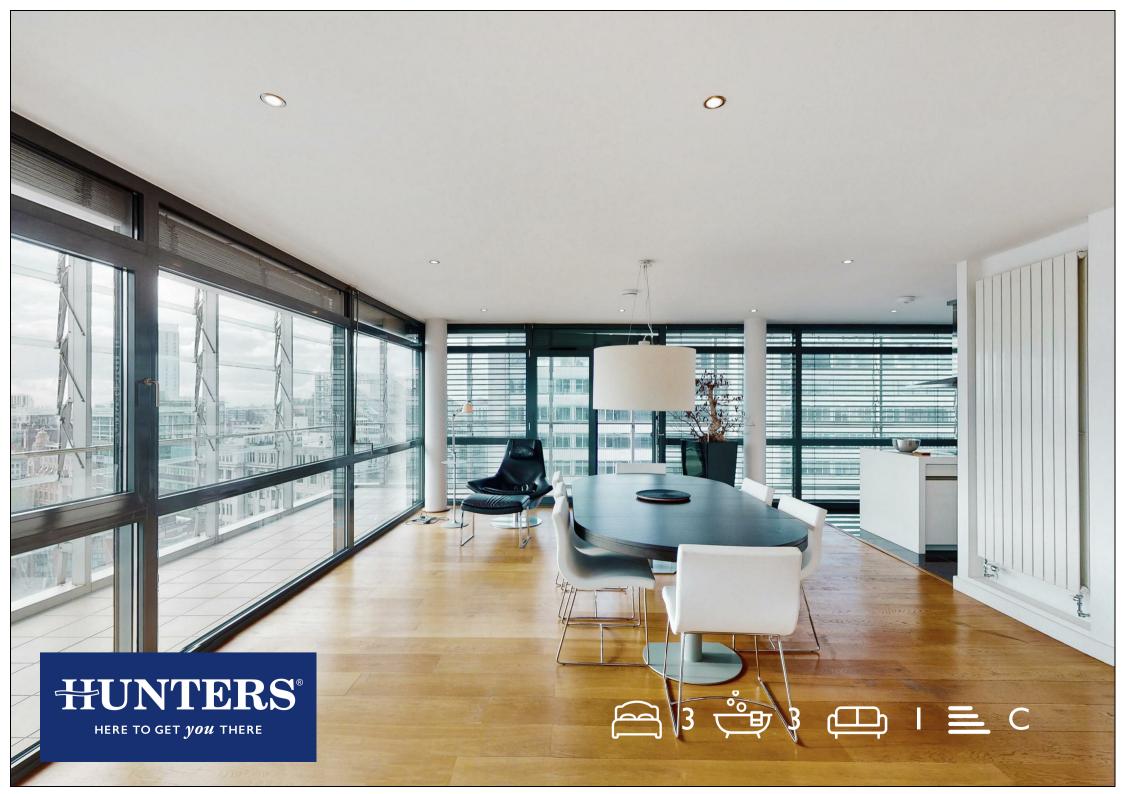

## Number I Deansgate, Manchester

£1,000,000

Luxurious 9th floor penthouse apartment, located at Number I Deansgate in the heart of Manchester City Centre, offers elegance and sophistication. With 3 SPACIOUS BEDROOMS, 3 BATHROOMS, and SECURE ALLOCATED UNDERGROUND PARKING, this residence is perfect for contemporary city living. The stylish living spaces feature floor-to-ceiling windows providing panoramic views and an open-plan design for entertaining. The kitchen is meticulously designed with high-end appliances. The bedrooms offer tranquility and luxury, with plush carpets and en-suite bathrooms. The SECURE PARKING and CONCIERGE service add convenience and peace of mind. Surrounded by amenities and excellent transportation options, this penthouse epitomizes luxury and refinement. Don't miss the chance to experience grandeur at number I Deansgate.

## **KEY FEATURES**

- Spectacular, three bedroom luxury apartment situated within the iconic
  Number 1 Deansgate development
- This stylish apartment boasts un rivalled views of Manchester city centre
  and beyond Triple aspect
- Spacious & flooded with naturel light throughout. Total floor area 173
  square metres or 1862.16 square foot
- Stunning layout with open plan living/dining room & fully fitted kitchen
- Two large bedrooms with a third bedroom offering versatility as a home office
  - Unique triple aspect semi outdoor space Loggia
  - 150 years from 1998 ServiceService charge is £915.08 per monthGround rent £300 per annum
- The property offers buyers the right to manage with service charges remaining the same for a number of years and a large sinking fund to maintain common areas.
  - Two secure, allocated parking spaces included
    - Serviced by a 24/7 concierge.