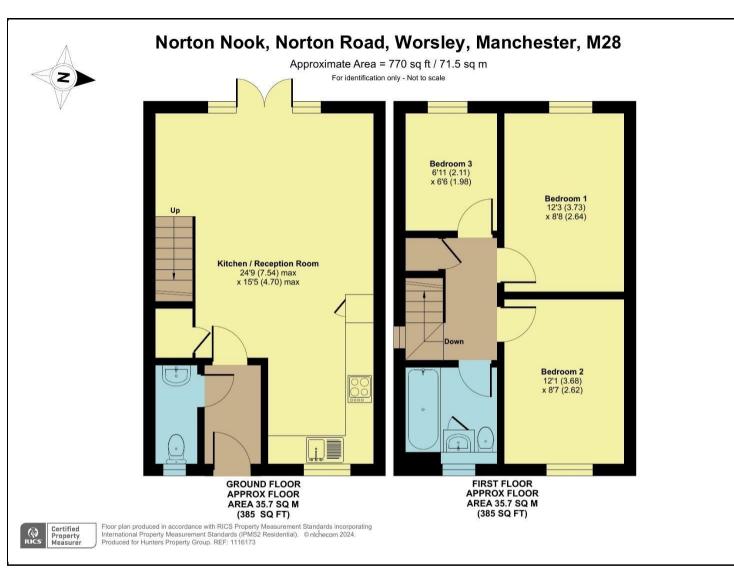

## Per Month £1,450 Per Month

HERE TO GET YOU THERE

HUNTERS WORSLEY are pleased to offer to let this beautifully presented 3 bedroomed property in the very sought after location of Worsley. The entrance hallway provides access to all ground floor accommodation which consists of Guest WC, Living Room with patio doors to the south facing rear garden. The lounge leads into a lovely modern kitchen. To the first floor are two double bedrooms and I single bedroom and a modern three piece bathroom.Externally, to the front there is a driveway, and a grass verge. The enclosed rear gardens are laid with grass which provides excellent outdoor space for entertaining.

## **KEY FEATURES**

- THREE BEDROOMED
  - DRIVEWAY
- GARDEN TO REAR
- MODERN DEVELOPMENT
  - GOOD LOCATION
    - EPC RATING B

The Granary, Worsley, Manchester, M28 2EB I 0161 790 9000 worsley@hunters.com I www.hunters.com