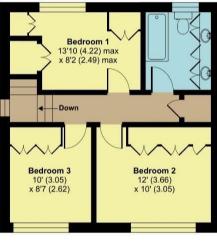

Upstairs, you'll find three generously sized bedrooms, each featuring fitted wardrobes for ample storage space. The family bathroom is thoughtfully designed and spacious, catering to the needs of the household.

## Lymefield Drive, Worsley, Manchester, M28

Approximate Area = 1200 sq ft / 111.4 sq m

For identification only - Not to scale

(462 SQ FT)

Floor plan produced in accordance with RICS Property Measurement Standards incorporating international Property Measurement Standards (IPMS2 Residential). © nichecom 2024. Produced for Hunters Property Group. REF: 1117901