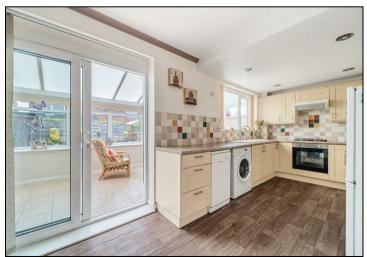

Upon entering, you're greeted by a welcoming hallway that leads seamlessly into the cosy living room, offering a comfortable space for relaxation. The living room provides access to the spacious kitchen, perfect for culinary endeavours and hosting gatherings. Adjacent to the kitchen is a versatile second reception room, offering the flexibility to serve as a dining area or a multifunctional living space.

One of the highlights of this property is its large conservatory located at the rear, providing an abundance of natural light and additional living space. Complete with a separate WC, it offers convenience and functionality. From the conservatory, you can access the well-maintained rear garden, providing a serene outdoor retreat.