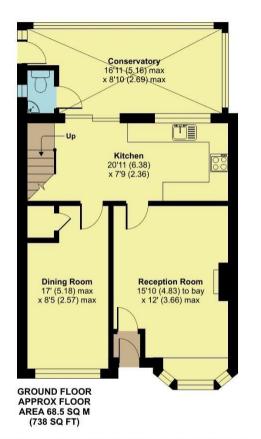

Upon entering, you're greeted by a welcoming hallway that leads seamlessly into the cosy living room, offering a comfortable space for relaxation. The living room provides access to the spacious kitchen, perfect for culinary endeavours and hosting gatherings. Adjacent to the kitchen is a versatile second reception room, offering the flexibility to serve as a dining area or a multifunctional living space.

One of the highlights of this property is its large conservatory located at the rear, providing an abundance of natural light and additional living space. Complete with a separate WC, it offers convenience and functionality. From the conservatory, you can access the well-maintained rear garden, providing a serene outdoor retreat.

## Lymefield Drive, Worsley, Manchester, M28

Approximate Area = 1200 sq ft / 111.4 sq m

For identification only - Not to scale

(462 SQ FT)

Floor plan produced in accordance with RICS Property Measurement Standards incorporating international Property Measurement Standards (IPMS2 Residential). © nichecom 2024. Produced for Hunters Property Group. REF: 1117901