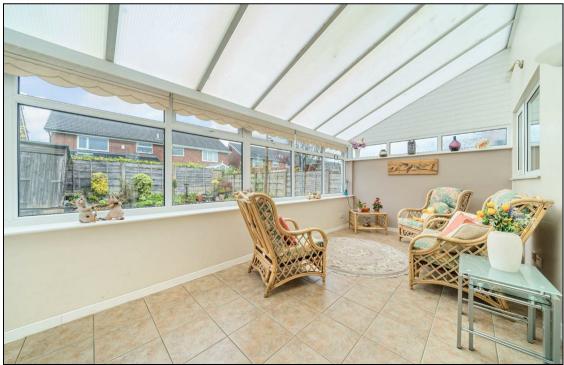

One of the highlights of this property is its large conservatory located at the rear, providing an abundance of natural light and additional living space. Complete with a separate WC, it offers convenience and functionality. From the conservatory, you can access the well-maintained rear garden, providing a serene outdoor retreat.