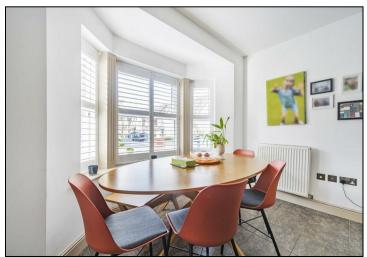

Upon entering, you are greeted by a welcoming entrance hallway, leading to the left into the spacious kitchen/dining area adorned with integrated appliances and complemented by a separate utility room for added convenience. Continuing through the hallway, you'll find the inviting living room featuring a stylish herringbone floor and patio doors that open onto the serene private rear garden, offering an ideal space for relaxation and outdoor entertainment. Additionally, the ground floor is completed with a convenient W/C.