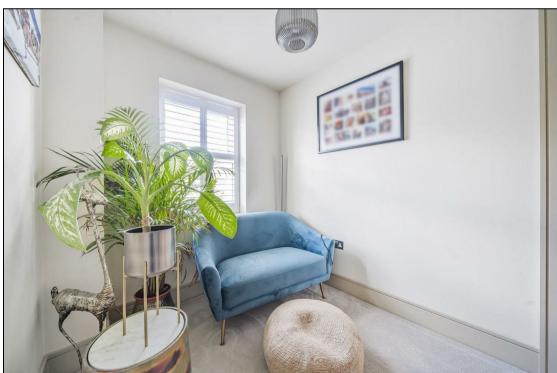

Upon entering, you are greeted by a welcoming entrance hallway, leading to the left into the spacious kitchen/dining area adorned with integrated appliances and complemented by a separate utility room for added convenience. Continuing through the hallway, you'll find the inviting living room featuring a stylish herringbone floor and patio doors that open onto the serene private rear garden, offering an ideal space for relaxation and outdoor entertainment. Additionally, the ground floor is completed with a convenient W/C.