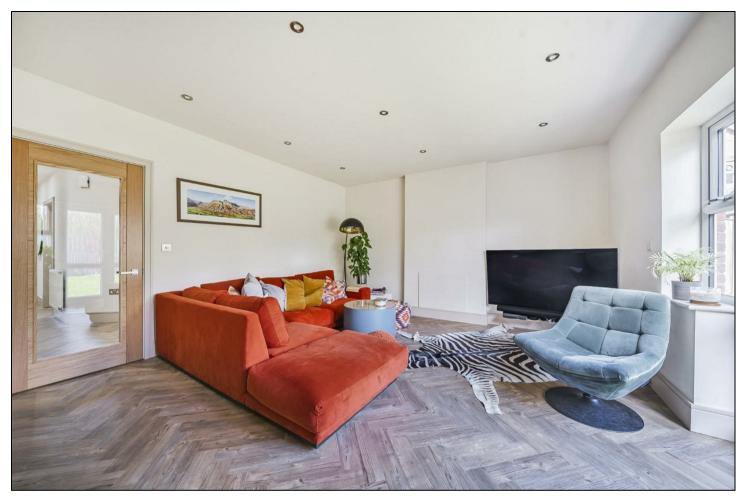

Upon entering, you are greeted by a welcoming entrance hallway, leading to the left into the spacious kitchen/dining area adorned with integrated appliances and complemented by a separate utility room for added convenience. Continuing through the hallway, you'll find the inviting living room featuring a stylish herringbone floor and patio doors that open onto the serene private rear garden, offering an ideal space for relaxation and outdoor entertainment. Additionally, the ground floor is completed with a convenient W/C.