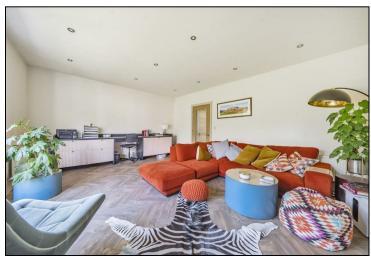

Upon entering, you are greeted by a welcoming entrance hallway, leading to the left into the spacious kitchen/dining area adorned with integrated appliances and complemented by a separate utility room for added convenience. Continuing through the hallway, you'll find the inviting living room featuring a stylish herringbone floor and patio doors that open onto the serene private rear garden, offering an ideal space for relaxation and outdoor entertainment. Additionally, the ground floor is completed with a convenient W/C.