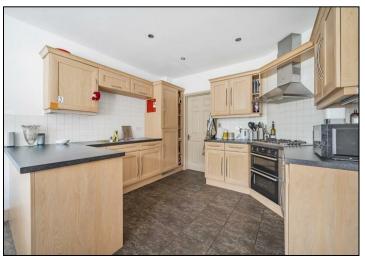

Upon entering, you are greeted by a welcoming entrance hallway, leading to the left into the spacious kitchen/dining area adorned with integrated appliances and complemented by a separate utility room for added convenience. Continuing through the hallway, you'll find the inviting living room featuring a stylish herringbone floor and patio doors that open onto the serene private rear garden, offering an ideal space for relaxation and outdoor entertainment. Additionally, the ground floor is completed with a convenient W/C.