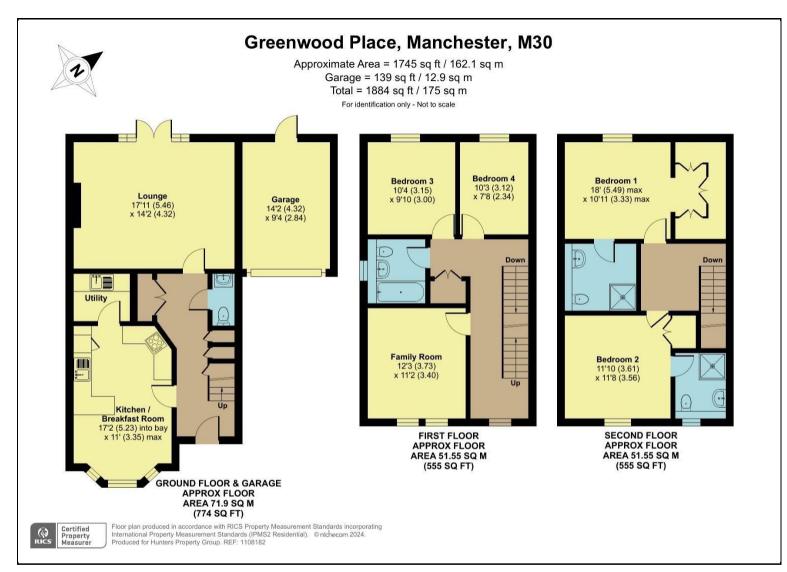

Upon entering, you are greeted by a welcoming entrance hallway, leading to the left into the spacious kitchen/dining area adorned with integrated appliances and complemented by a separate utility room for added convenience. Continuing through the hallway, you'll find the inviting living room featuring a stylish herringbone floor and patio doors that open onto the serene private rear garden, offering an ideal space for relaxation and outdoor entertainment. Additionally, the ground floor is completed with a convenient W/C.

Ascending to the first floor, you'll discover three generously proportioned bedrooms along with a well-appointed family bathroom, providing ample space and comfort for family members or guests.

Venturing up to the second floor, you'll find two further bedrooms, one of which boasts an en-suite bathroom and a walk-in wardrobe, offering a luxurious retreat. The second bedroom on this floor also benefits from its own en-suite, providing ultimate comfort and privacy.