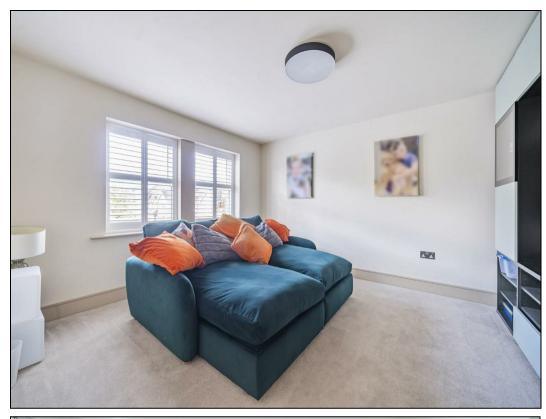

Upon entering, you are greeted by a welcoming entrance hallway, leading to the left into the spacious kitchen/dining area adorned with integrated appliances and complemented by a separate utility room for added convenience. Continuing through the hallway, you'll find the inviting living room featuring a stylish herringbone floor and patio doors that open onto the serene private rear garden, offering an ideal space for relaxation and outdoor entertainment. Additionally, the ground floor is completed with a convenient W/C.