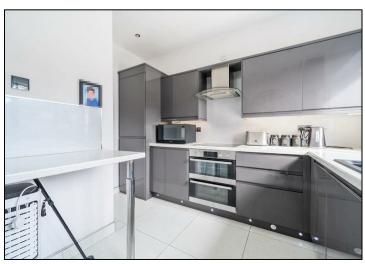

Upon entering, you are welcomed into an inviting hallway, where to the left lies the first bedroom, providing a private and peaceful space. Galaxy stone tiles throughout lend a touch of elegance and durability to the interior, adding to the overall appeal. Continuing through the hallway, you'll find a modern kitchen, offering both functionality and style, with convenient access to the rear garden, perfect for outdoor relaxation and entertaining.