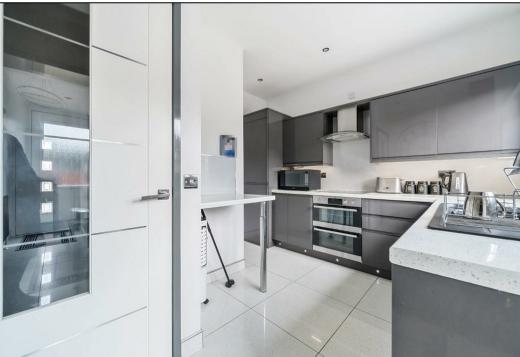

Upon entering, you are welcomed into an inviting hallway, where to the left lies the first bedroom, providing a private and peaceful space. Galaxy stone tiles throughout lend a touch of elegance and durability to the interior, adding to the overall appeal. Continuing through the hallway, you'll find a modern kitchen, offering both functionality and style, with convenient access to the rear garden, perfect for outdoor relaxation and entertaining.

Opposite the kitchen, bespoke doors from Italy lead into a comfortable living room awaits, providing ample space for relaxation and socialising. The property also features a bathroom, currently undergoing renovation to include a brand new shower room, promising modern convenience and comfort. Access to the loft room via the 3-tier ladder.