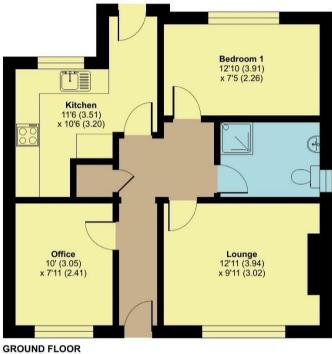

## Keswick Road, Worsley, Manchester, M28

Approximate Area = 591 sq ft / 54.9 sq m
For identification only - Not to scale

GROUND FLOOR APPROX FLOOR AREA 54.9 SQ M (591 SQ FT)

Floor plan produced in accordance with RICS Property Measurement Standards incorporating International Property Measurement Standards (IPMS2 Residential). @nichecom 2024. Produced for Hunters Property Group. REF: 1112061