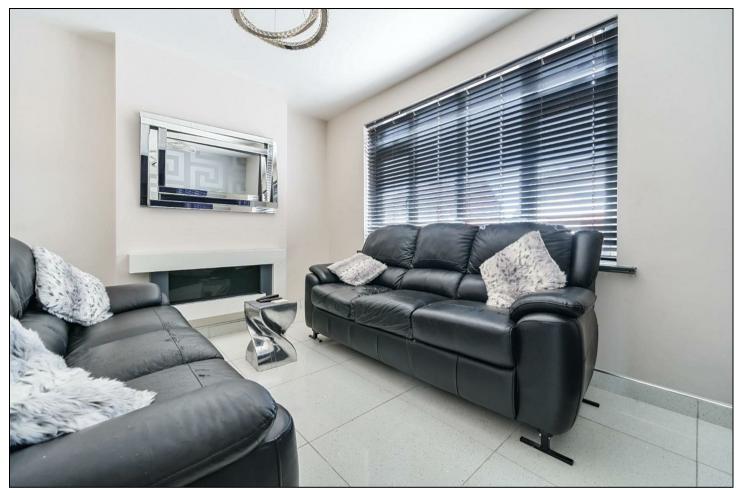

Opposite the kitchen, bespoke doors from Italy lead into a comfortable living room awaits, providing ample space for relaxation and socialising. The property also features a bathroom, currently undergoing renovation to include a brand new shower room, promising modern convenience and comfort. Access to the loft room via the 3-tier ladder.