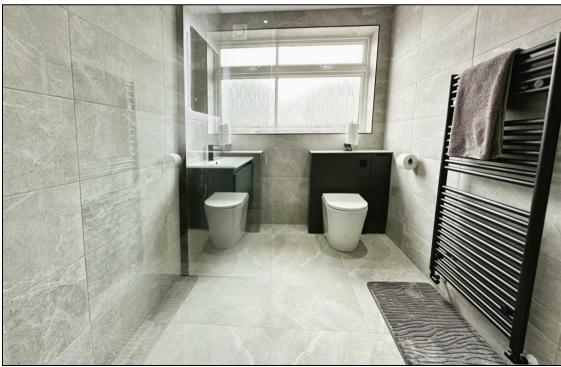

Opposite the kitchen, bespoke doors from Italy lead into a comfortable living room awaits, providing ample space for relaxation and socialising. The property also features a bathroom, currently undergoing renovation to include a brand new shower room, promising modern convenience and comfort. Access to the loft room via the 3-tier ladder.