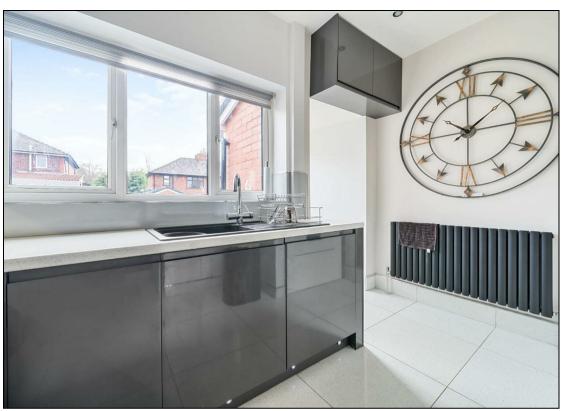

Upon entering, you are welcomed into an inviting hallway, where to the left lies the first bedroom, providing a private and peaceful space. Galaxy stone tiles throughout lend a touch of elegance and durability to the interior, adding to the overall appeal. Continuing through the hallway, you'll find a modern kitchen, offering both functionality and style, with convenient access to the rear garden, perfect for outdoor relaxation and entertaining.