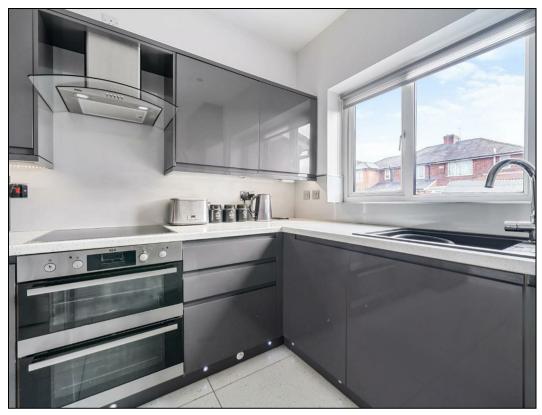

Upon entering, you are welcomed into an inviting hallway, where to the left lies the first bedroom, providing a private and peaceful space. Galaxy stone tiles throughout lend a touch of elegance and durability to the interior, adding to the overall appeal. Continuing through the hallway, you'll find a modern kitchen, offering both functionality and style, with convenient access to the rear garden, perfect for outdoor relaxation and entertaining.