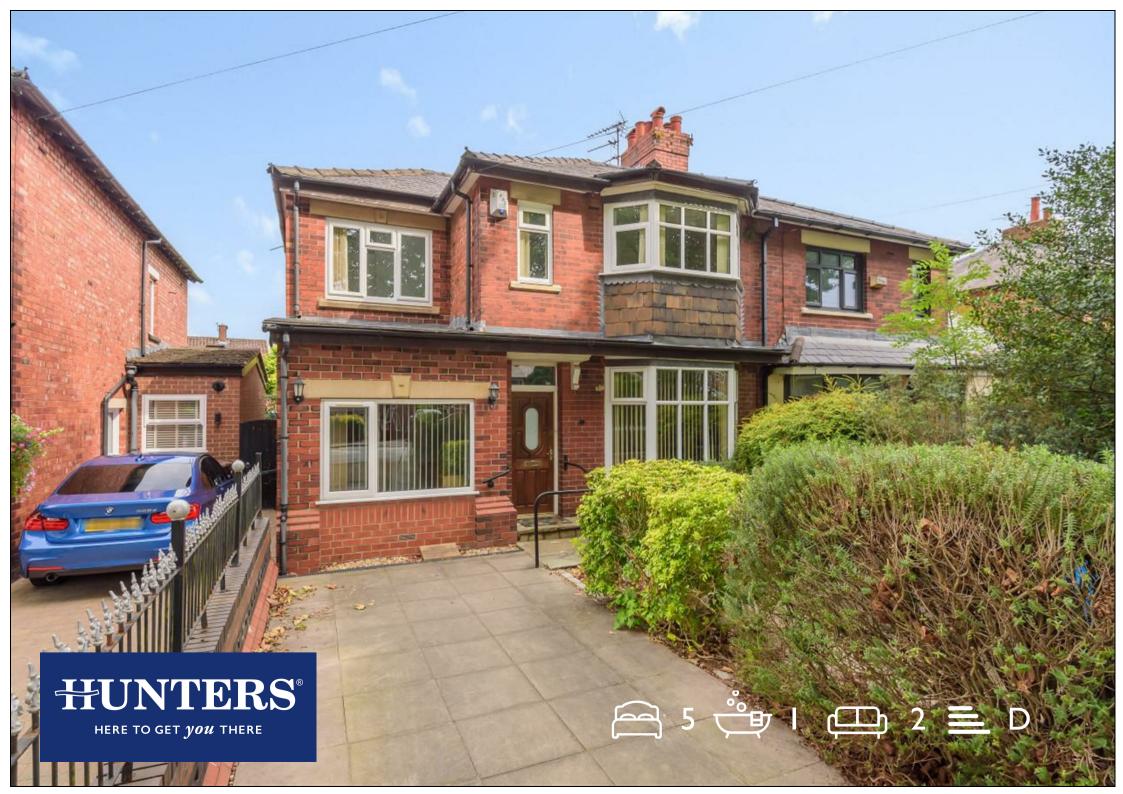

## Leigh Road, Worsley, Manchester

## Per Month £1,700 Per Month

Hunters Worsley are pleased to market to let this extended five bedroom semi-detached home on the desirable Leigh Road, Boothstown! The property is vacant and has been recently decorated so would suit a family looking to move in straight away. Internally, the property comprises of two reception rooms, a kitchen/diner and a utility room. There is also a guest bedroom to the ground floor. To the first floor, there are four bedrooms and a four piece family bathroom suite. Externally, to the front aspect is a garden and off road driveway parking. To the rear is a private garden mostly laid to lawn. Location wise, the property is located close to all local amenities in Boothstown including the Bridgewater canal, Boothstown precinct and has excellent transport links being close to the M60.

## **KEY FEATURES**

- Newly Deocrated
- Five Bedrooms
- Two Reception Rooms
  - Driveway
  - Desirable Location
- Excellent Transport Links

The Granary, Worsley, Manchester, M28 2EB I 0161 790 9000 worsley@hunters.com I www.hunters.com