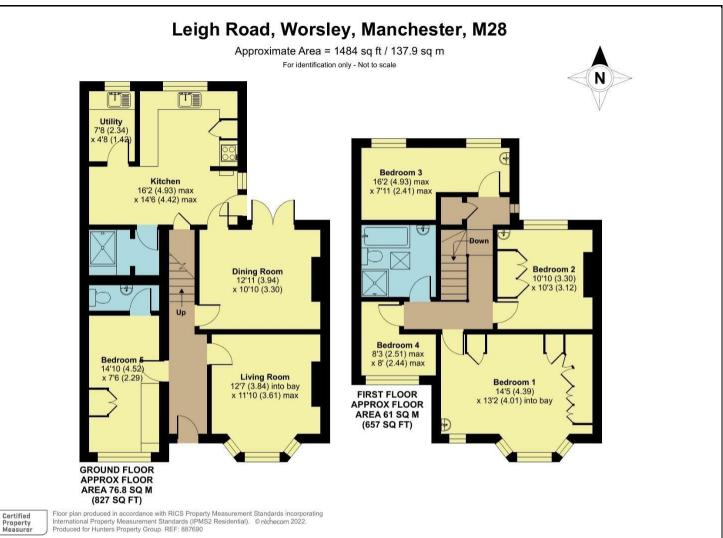

## Per Month £1,700 Per Month

Hunters Worsley are pleased to market to let this extended five bedroom semi-detached home on the desirable Leigh Road, Boothstown! The property is vacant and has been recently decorated so would suit a family looking to move in straight away. Internally, the property comprises of two reception rooms, a kitchen/diner and a utility room. There is also a guest bedroom to the ground floor. To the first floor, there are four bedrooms and a four piece family bathroom suite. Externally, to the front aspect is a garden and off road driveway parking. To the rear is a private garden mostly laid to lawn. Location wise, the property is located close to all local amenities in Boothstown including the Bridgewater canal, Boothstown precinct and has excellent transport links being close to the M60.