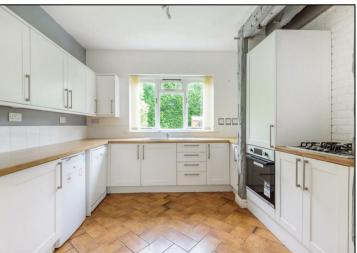

## Leigh Road, Worsley, Manchester

£425,000

Sold with NO CHAIN this extended five bedroom semi-detached home on the desirable Leigh Road, Boothstown! The property is vacant and has been recently decorated so would suit a family looking to move in straight away. Internally, the property comprises of two reception rooms, a kitchen/diner and a utility room. There is also a guest bedroom to the ground floor. To the first floor, there are four bedrooms and a four piece family bathroom suite. Externally, to the front aspect is a garden and off road driveway parking. To the rear is a private garden mostly laid to lawn. Location wise, the property is located close to all local amenities in Boothstown including the Bridgewater canal, Boothstown precinct and has excellent transport links being close to the M60.