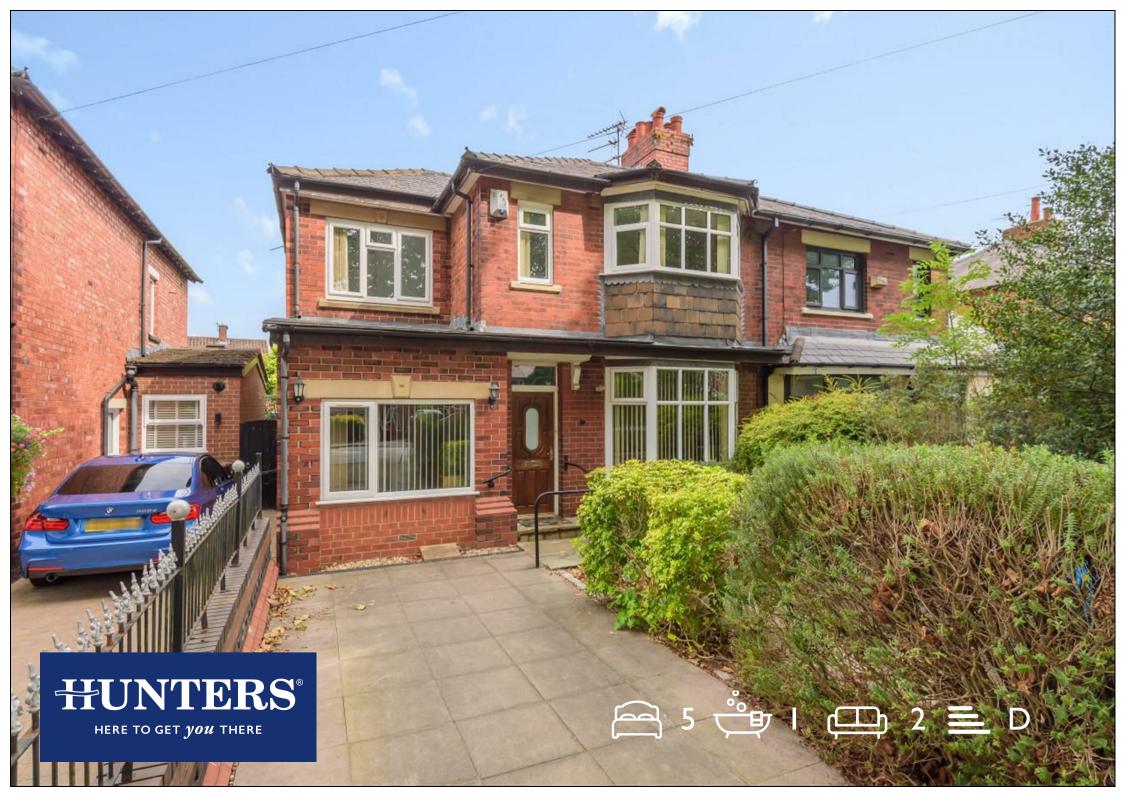

## Leigh Road, Worsley, Manchester

£425,000

Sold with NO CHAIN this extended five bedroom semi-detached home on the desirable Leigh Road, Boothstown! The property is vacant and has been recently decorated so would suit a family looking to move in straight away. Internally, the property comprises of two reception rooms, a kitchen/diner and a utility room. There is also a guest bedroom to the ground floor. To the first floor, there are four bedrooms and a four piece family bathroom suite. Externally, to the front aspect is a garden and off road driveway parking. To the rear is a private garden mostly laid to lawn. Location wise, the property is located close to all local amenities in Boothstown including the Bridgewater canal, Boothstown precinct and has excellent transport links being close to the M60.