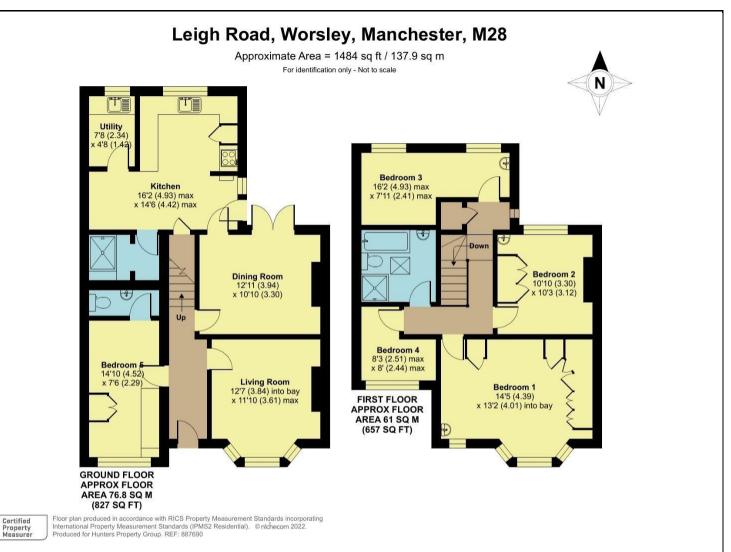

## Leigh Road, Worsley, Manchester

£425,000

Sold with NO CHAIN this extended five bedroom semi-detached home on the desirable Leigh Road, Boothstown! The property is vacant and has been recently decorated so would suit a family looking to move in straight away. Internally, the property comprises of two reception rooms, a kitchen/diner and a utility room. There is also a guest bedroom to the ground floor. To the first floor, there are four bedrooms and a four piece family bathroom suite. Externally, to the front aspect is a garden and off road driveway parking. To the rear is a private garden mostly laid to lawn. Location wise, the property is located close to all local amenities in Boothstown including the Bridgewater canal, Boothstown precinct and has excellent transport links being close to the M60.